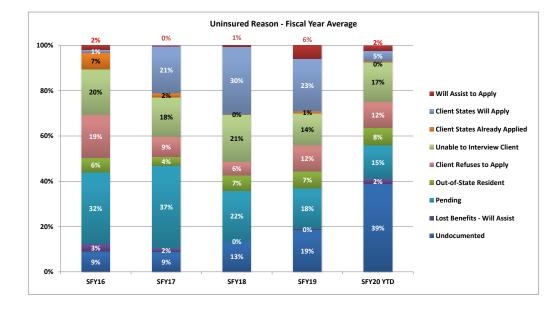

|           | Undocu-<br>mented | Will Assist<br>to Apply | Out-of-<br>State<br>Resident | Lost<br>Benefits -<br>Will Assist | Pending | Client<br>States<br>Already<br>Applied | Client<br>States Will<br>Apply | Client<br>Refuses to<br>Apply | Unable to<br>Interview<br>Client |
|-----------|-------------------|-------------------------|------------------------------|-----------------------------------|---------|----------------------------------------|--------------------------------|-------------------------------|----------------------------------|
| SFY16     | 9%                | 2%                      | 6%                           | 3%                                | 32%     | 7%                                     | 1%                             | 19%                           | 20%                              |
| SFY17     | 9%                | 0%                      | 4%                           | 2%                                | 37%     | 2%                                     | 21%                            | 9%                            | 18%                              |
| SFY18     | 13%               | 1%                      | 7%                           | 0%                                | 22%     | 0%                                     | 30%                            | 6%                            | 21%                              |
| SFY19     | 19%               | 6%                      | 7%                           | 0%                                | 18%     | 1%                                     | 23%                            | 12%                           | 14%                              |
| SFY20 YTD | 39%               | 2%                      | 8%                           | 2%                                | 15%     | 0%                                     | 5%                             | 12%                           | 17%                              |