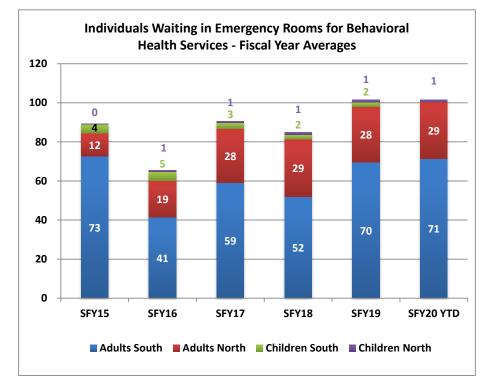

\* Data are reliant on hospital reporting and may be incomplete.

| Fiscal Year | Adults<br>South | Adults<br>North | Children<br>South | Children<br>North | Total | Percent<br>Change |
|-------------|-----------------|-----------------|-------------------|-------------------|-------|-------------------|
| SFY15       | 73              | 12              | 4                 | 0                 | 89    |                   |
| SFY16       | 41              | 19              | 5                 | 1                 | 64    | -28%              |
| SFY17       | 59              | 28              | 3                 | 1                 | 91    | 41%               |
| SFY18       | 52              | 29              | 2                 | 1                 | 85    | -6%               |
| SFY19       | 70              | 28              | 2                 | 1                 | 101   | 20%               |
| SFY20 YTD   | 71              | 29              |                   | 1                 | 101   | -1%               |