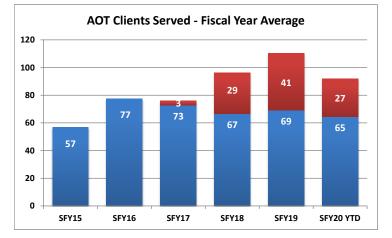

#### Fiscal Year Averages

| Fiscal Year    | South Clients       | North Clients |
|----------------|---------------------|---------------|
| FISCAI TEAT    | Served              | Served        |
| SFY15          | 57                  |               |
| SFY16          | 77                  |               |
| SFY17          | 73                  | 3             |
| SFY18          | 67                  | 29            |
| SFY19          | 69                  | 41            |
| SFY20 YTD      | 65                  | 27            |
| Noto: Pudaotod | casalaad is 75 clia | ntc           |

Note: Budgeted caseload is 75 clients.

Note: Northern Region program originated in July 2016, however did not take/accept its first clients until January of 2017.