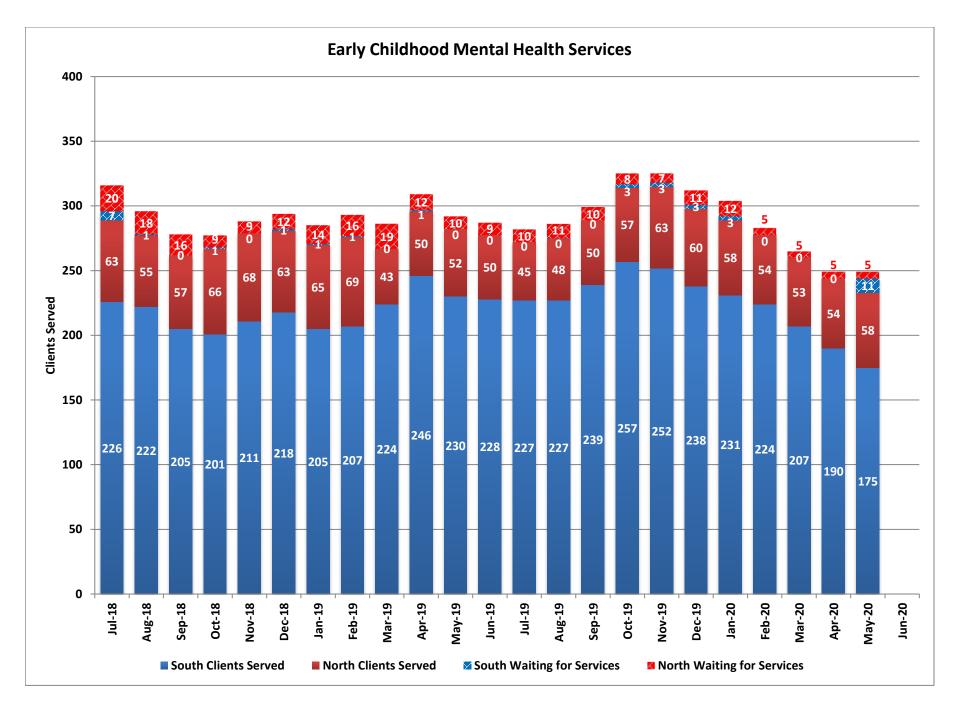

|       |       |       |
| Sep-19 |       |       |       |
| Oct-19 |       |       |       |
| Nov-19 |       |       |       |
| Dec-19 |       |       |       |
| Jan-20 |       | 131   | 131   |
| Feb-20 |       | 160   | 160   |
| Mar-20 |       | 184   | 184   |
| Apr-20 |       | 128   | 128   |
| May-20 |       | 135   | 135   |
| Jun-20 |       |       |       |



Note: The Southern Community Triage Center was no longer funded beginning July 2019. WellCare opened a Northern Community Triage Center in August 2019.

|           | South | North | Total |
|-----------|-------|-------|-------|
| SFY16     | 312   | 189   | 501   |
| SFY17     | 351   | 172   | 523   |
| SFY18     | 343   | 83    | 425   |
| SFY19     | 328   |       | 328   |
| SFY20 YTD |       | 148   | 148   |



# Early Childhood Mental Health Services

|        | So                      | uth                           | No                      | orth                          | То           | tal                           |
|--------|-------------------------|-------------------------------|-------------------------|-------------------------------|--------------|-------------------------------|
|        | South Clients<br>Served | South Waiting<br>for Services | North Clients<br>Served | North Waiting<br>for Services | Total Served | Total Waiting<br>for Services |
| Jul-18 | 226                     | 7                             | 63                      | 20                            | 289          | 27                            |
| Aug-18 | 222                     | 1