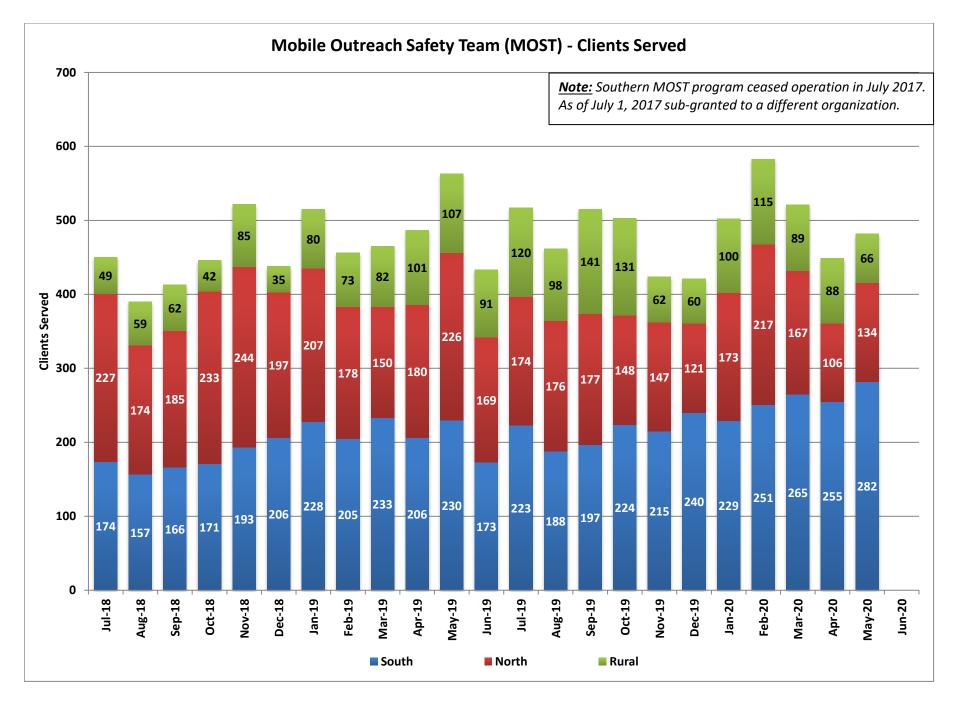

| 197 | 0                                           | 18                     |
| SFY19                    | 102                        | 102                                                  | 211                                      | 12           | 22           | 0                    | 54                          | 163        | 21                        | 182 | 0                                           | 4                      |
| SFY20 YTD                | 99                         | 82                                                   | 150                                      | 10           | 22           | 0                    | 48                          | 143        | 19                        | 147 | 0                                           | 1                      |



### Mobile Outreach Safety Team (MOST) - Clients Served

|        | South | North | Rural | Total |
|--------|-------|-------|-------|-------|
| Jul-18 | 174   | 227   | 49    | 450   |
| Aug-18 | 157   | 174   | 59    | 390   |
| Sep-18 | 166   | 185   | 62    | 413   |
| Oct-18 | 171   | 233   | 42    | 446   |
| Nov-18 | 193   | 244   | 85    | 522   |
| Dec-18 | 206   | 197   | 35    | 438   |
| Jan-19 | 228   | 207   | 80    | 515   |
| Feb-19 | 205   | 178   | 73    | 456   |
| Mar-19 | 233   | 150   | 82    | 465   |
| Apr-19 | 206   | 180   | 101   | 487   |
| May-19 | 230   | 226   | 107   | 563   |
| Jun-19 | 173   | 169   | 91    | 433   |
| Jul-19 | 223   | 174   | 120   | 517   |
| Aug-19 | 188   | 176   | 98    | 462   |
| Sep-19 | 197   | 177   | 141   | 515   |
| Oct-19 |