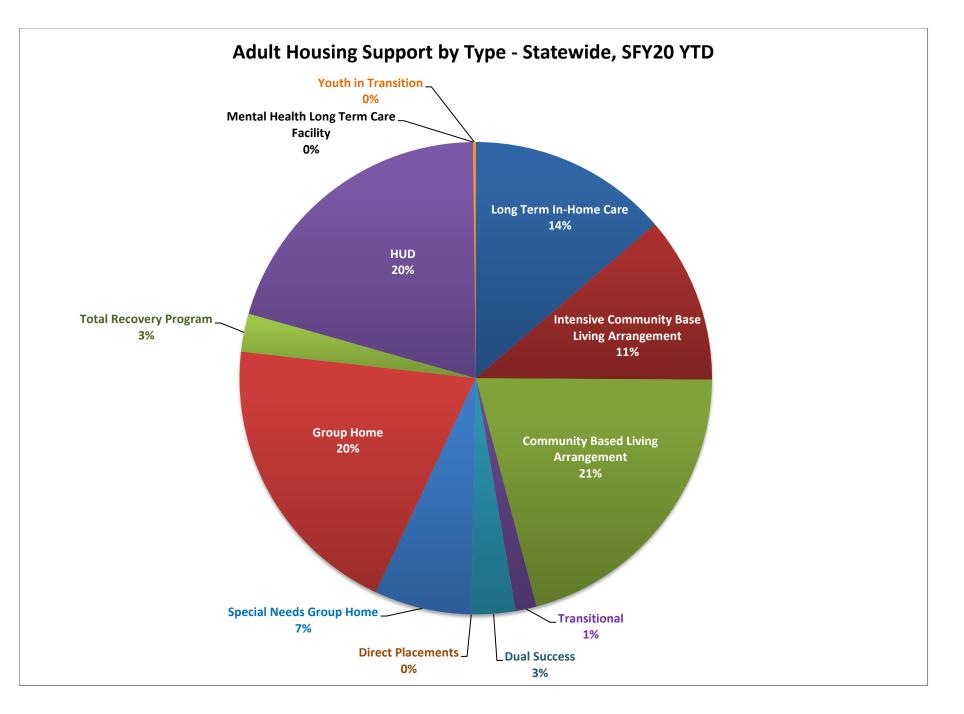

Jan-20 | 628   | 147   | 29    | 804          |
| Feb-20 | 620   | 174   | 30    | 824          |
| Mar-20 | 612   | 181   | 28    | 821          |
| Apr-20 | 614   | 171   | 28    | 813          |
| May-20 | 609   | 162   | 27    | 798          |
| Jun-20 |       |       |       |              |

| Fiscal Year | South | North | Rural | Medicaid Fee-<br>For-Service |
|-------------|-------|-------|-------|------------------------------|
| SFY16       | 876   | 372   | 66    | 1,309                        |
| SFY17       | 721   | 357   | 46    | 1,125                        |
| SFY18       | 776   | 281   | 41    | 1,098                        |
| SFY19       | 691   | 233   | 40    | 964                          |
| SFY20 YTD   | 625   | 190   | 29    | 843                          |





# Adult Housing Support by Type

| Jul-18<br>Aug-18 | 113 |     |     |    | Dual Success | Direct<br>Placements | Special Needs<br>Group Home | Group Home | Total Recovery<br>Program | HUD | Long Term Care<br>Facility | Youth in<br>Transition |
|------------------|-----|-----|-----|----|--------------|----------------------|-----------------------------|------------|---------------------------|-----|----------------------------|------------------------|
| Aug-18           | _   | 90  | 331 | 8  | 26           | 0                    | 42                          | 190        | 27                        | 206 | 0                          | 8                      |
|                  | 107 | 89  | 331 | 9  | 26           | 0                    | 41                          | 190        | 2