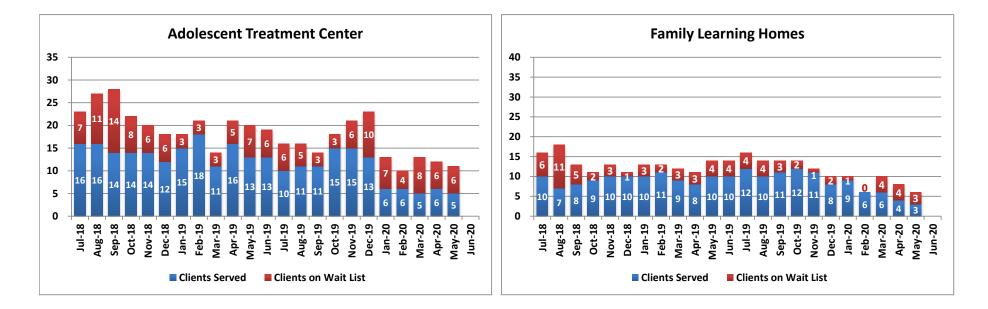

| 0                       | 17                        | 11                                                       | 6                       | 91                        |
| SFY19       | 13                    | 8                       | 131                       | 5                                               | 1                       | 14                        | 11                                                       | 7                       | 88                        |
| SFY20 YTD   | 11                    | 7                       | 101                       | 4                                               | 1                       | 16                        | 11                                                       | 3                       | 86                        |



| <b>Children's Men</b> | tal Health - North |
|-----------------------|--------------------|
|-----------------------|--------------------|

|        | Adole          | escent Treatment (      | Center                    | Family Learning Homes |                         |                           |  |
|--------|----------------|-------------------------|---------------------------|-----------------------|-------------------------|---------------------------|--|
|        | Clients Served | Clients on Wait<br>List | Average Length<br>of Stay | Clients Served        | Clients on Wait<br>List | Average Length<br>of Stay |  |
| Jul-18 | 16             | 7                       | 69                        | 10                    | 6                       | 94                        |  |
| Au