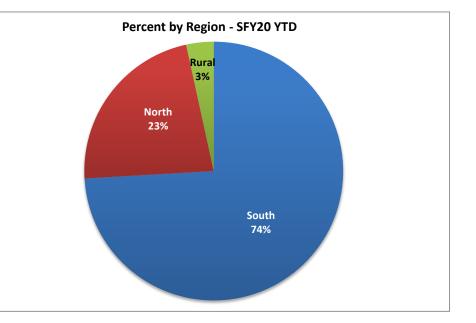

| Fiscal Year | South | North | Rural | Medicaid Fee-<br>For-Service |
|-------------|-------|-------|-------|------------------------------|
| SFY16       | 876   | 372   | 66    | 1,309                        |
| SFY17       | 721   | 357   | 46    | 1,125                        |
| SFY18       | 776   | 281   | 41    | 1,098                        |
| SFY19       | 691   | 233   | 40    | 964                          |
| SFY20 YTD   | 625   | 190   | 29    | 843                          |