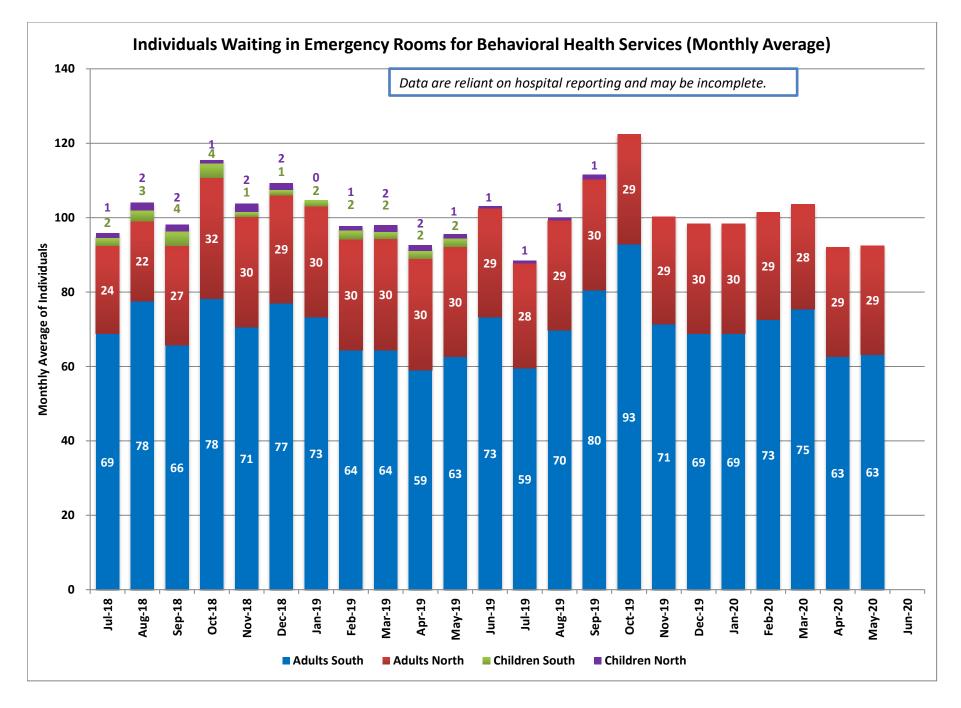

### Individuals Waiting in Emergency Rooms for Behavioral Health Services

### Monthly Average

|        | Adults | Adults | Children | Children | Total |
|--------|--------|--------|----------|----------|-------|
|        | South  | North  | South    | North    | TOLAI |
| Jul-18 | 69     | 24     | 2        | 1        | 96    |
| Aug-18 | 78     | 22     | 3        | 2        | 104   |
| Sep-18 | 66     | 27     | 4        | 2        | 98    |
| Oct-18 | 78     | 32     | 4        | 1        | 115   |
| Nov-18 | 71     | 30     | 1        | 2        | 104   |
| Dec-18 | 77     | 29     | 1        | 2        | 109   |
| Jan-19 | 73     | 30     | 2        | 0        | 105   |
| Feb-19 | 64     | 30     | 2        | 1        | 98    |
| Mar-19 | 64     | 30     | 2        | 2        | 98    |
| Apr-19 | 59     | 30     | 2        | 2        | 93    |
| May-19 | 63     | 30     | 2        | 1        | 96    |
| Jun-19 | 73     | 29     |          | 1        | 103   |
| Jul-19 | 59     | 28     |          | 1        | 88    |
| Aug-19 | 70     | 29     |          | 1        | 100   |
| Sep-19 | 80     | 30     |          | 1        | 112   |
| Oct-19 | 93     | 29     |          |          | 122   |
| Nov-19 | 71     | 29     |          |          | 99    |
| Dec-19 | 69     | 30     |          |          | 98    |
| Jan-20 | 69     | 30     |          |          | 98    |
| Feb-20 | 73     | 29     |          |          | 101   |
| Mar-20 | 75     | 28     |          |          | 104   |
| Apr-20 | 63     | 29     |          |          | 92    |
| May-20 | 63     | 29     |          |          | 92    |
| Jun-20 |        |        |          |          |       |