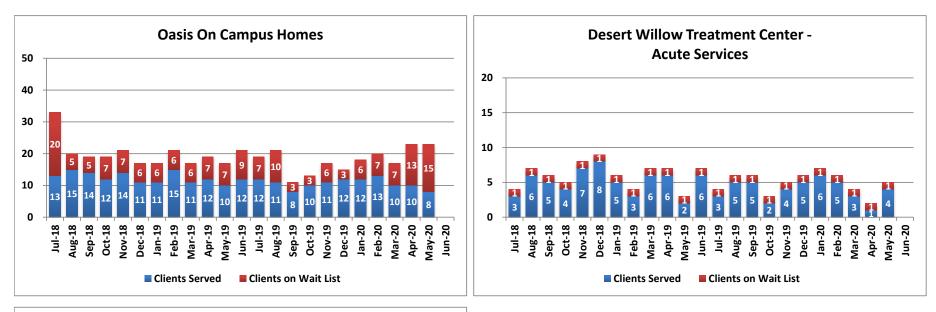

| 30                            | 524          | 55                            |
| SFY17       | 297                     | 27                            | 152                     | 11                            | 449          | 37                            |
| SFY18       | 278                     | 19                            | 118                     | 11                            | 396          | 29                            |
| SFY19       | 263                     | 2                             | 101                     | 6                             | 365          | 7                             |
| SFY20 YTD   | 256                     | 4                             | 47                      | 4                             | 303          | 8                             |





# **Children's Mental Health - South**

|        | Oasis On Campus Homes |                         |                           | Desert Willow T | reatment Cente          | r - Acute Services        | Desert Willow Treatment Center - Residential<br>Services |                         |                           |
|--------|-----------------------|-------------------------|---------------------------|-----------------|-------------------------|---------------------------|----------------------------------------------------------|-------------------------|---------------------------|
|        | <b>Clients Served</b> | Clients on<br>Wait List | Average Length<br>of Stay | Clients Served  | Clients on<br>Wait List | Average Length<br>of Stay | Clients Served