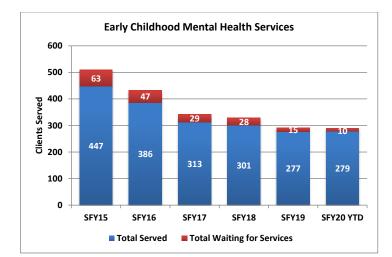

| 5                             | 278          | 5                             |
| Mar-20 | 207                     | 0                             | 53                      | 5                             | 260          | 5                             |
| Apr-20 | 190                     | 0                             | 54                      | 5                             | 244          | 5                             |
| May-20 | 175                     | 11                            | 58                      | 5                             | 233          | 16                            |
| Jun-20 |                         |                               |                         |                               |              |                               |



| Fiscal Year | South Clients<br>Served | South Waiting<br>for Services | North Clients<br>Served | North Waiting<br>for Services | Total Served | Total Waiting<br>for Services |
|-------------|-------------------------|-------------------------------|-------------------------|-------------------------------|--------------|-------------------------------|
| SFY15       | 298                     | 37                            | 149                     | 27                            | 447          | 63                            |
| SFY16       | 234                     | 17                            | 152                     | 30                            | 386          | 47                            |
| SFY17       | 217                     | 16                            | 96