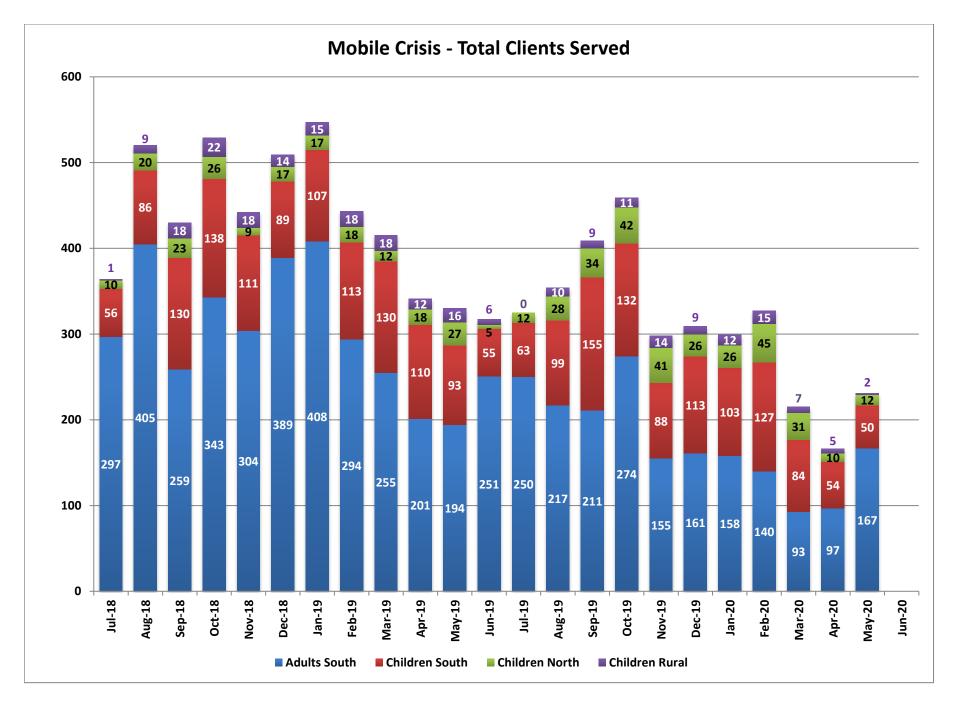

|        | 1            | Total Clie     | nts Served     |                |       |
|--------|--------------|----------------|----------------|----------------|-------|
|        | Adults South | Children South | Children North | Children Rural | Total |
| Jul-18 | 297          | 56             | 10             | 1              | 364   |
| Aug-18 | 405          | 86             | 20             | 9              | 520   |
| Sep-18 | 259          | 130            | 23             | 18             | 430   |
| Oct-18 | 343          | 138            | 26             | 22             | 529   |
| Nov-18 | 304          | 111            | 9              | 18             | 442   |
| Dec-18 | 389          | 89             | 17             | 14             | 509   |
| Jan-19 | 408          | 107            | 17             | 15             | 547   |
| Feb-19 | 294          | 113            | 18             | 18             | 443   |
| Mar-19 | 255          | 130            | 12             | 18             | 415   |
| Apr-19 | 201          | 110            | 18             | 12             | 341   |
| May-19 | 194          | 93             | 27             | 16             | 330   |
| Jun-19 | 251          | 55             | 5              | 6              | 317   |
| Jul-19 | 250          | 63             | 12             | 0              | 325   |
| Aug-19 | 217          | 99             | 28             | 10             | 354   |
| Sep-19 | 211          | 155            | 34             | 9              | 409   |
| Oct-19 | 274          | 132            | 42             | 11             | 459   |
| Nov-19 | 155          | 88             | 41             | 14             | 298   |
| Dec-19 | 161          | 113            | 26             | 9              | 309   |
| Jan-20 | 158          | 103            | 26             | 12             | 299   |
| Feb-20 | 140          | 127            | 45             | 15             | 327   |
| Mar-20 | 93           | 84             | 31             | 7              | 215   |
| Apr-20 | 97           | 54             | 10             | 5              | 166   |
| May-20 | 167          | 50             | 12             | 2              | 231   |
| Jun-20 |              |                |                |                |       |

#### Fiscal Year Totals

| Adults      |                       | Adults South Childre       |                | n South                    | outh Children North |                            | Children Rural |                            | Total          |                            |
|-------------|-----------------------|----------------------------|----------------|----------------------------|---------------------|----------------------------|----------------|----------------------------|----------------|----------------------------|
| Fiscal Year | <b>Clients Served</b> | Hospital<br>Diversion Rate | Clients Served | Hospital<br>Diversion Rate | Clients Served      | Hospital<br>Diversion Rate | Clients Served | Hospital<br>Diversion Rate | Clients Served | Hospital<br>Diversion Rate |
| SFY14       | 1,772                 | 42%                        | 473            | 88%                        | 127                 | 81%                        |                |                            | 2,372          | 53%                        |
| SFY15       | 1,255                 | 65%                        | 750            | 87%                        | 224                 | 78%                        |                |                            | 2,229          | 74%                        |
| SFY16       | 1,971                 | 70%                        | 1,086          | 89%                        | 316                 | 81%                        | 109            | 84%                        | 3,482          | 77%                        |
| SFY18       | 3,254                 | 68%                        | 1,127          | 84%                        | 279                 | 86%                        | 214            | 86%                        | 4,874          | 74%                        |
| SFY19       | 3,600                 | 70%                        | 1,218          | 87%                        | 202                 | 83%                        | 167            | 78%                        | 5,187          | 75%                        |
| SFY20 YTD   | 1,923                 | 59%                        | 1,068          | 88%                        | 307                 | 82%                        | 94             | 81%                        | 3,392          | 71%                        |