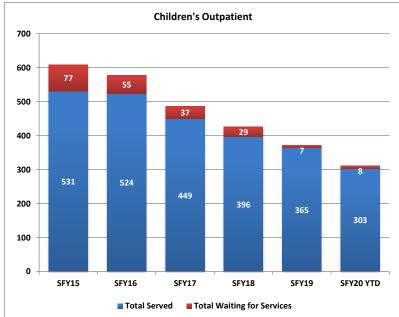

| 2                             | 281          | 2                             |
| Mar-20 | 230                     | 2                             | 34                      | 2                             | 264          | 4                             |
| Apr-20 | 230                     | 0                             | 33                      | 2                             | 263          | 2                             |
| May-20 | 227                     | 14                            | 37                      | 2                             | 264          | 16                            |
| Jun-20 |                         |                               |                         |                               |              |                               |



| Fiscal Year | South Clients<br>Served | South Waiting<br>for Services | North Clients<br>Served | North Waiting<br>for Services | Total Served | Total Waiting<br>for Services |
|-------------|-------------------------|-------------------------------|-------------------------|-------------------------------|--------------|-------------------------------|
| SFY15       | 341                     | 38                            | 189                     | 39                            | 531          | 77                            |
| SFY16       | 335                     | 25                            | 189                     | 30                            | 524          | 55                            |
| SFY17       | 297                     | 27                            | 152