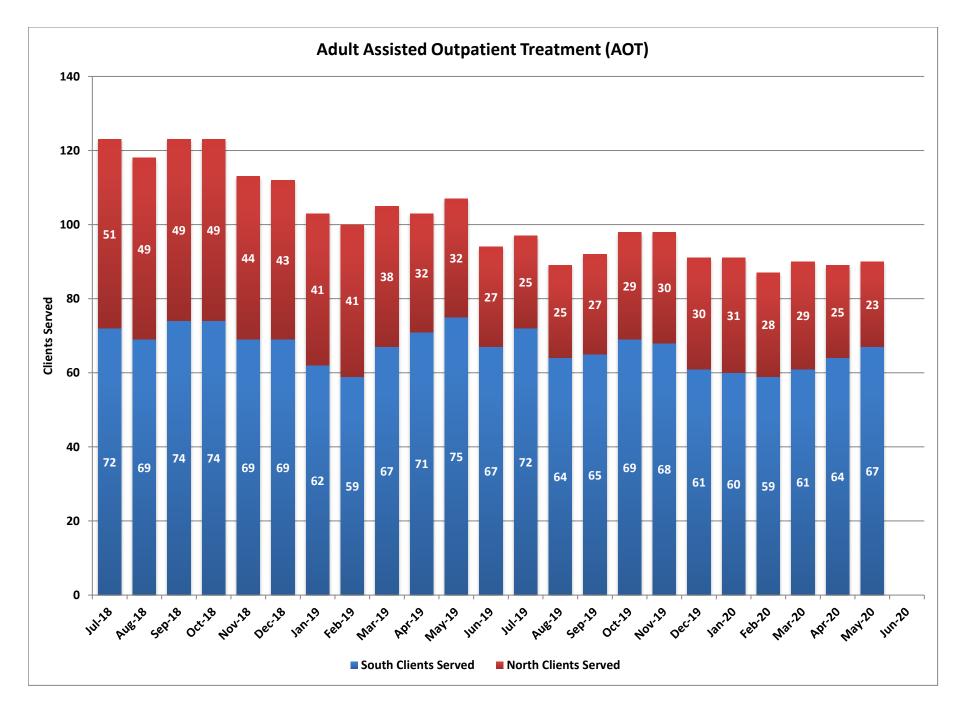

# Adult Assisted Outpatient Treatment (AOT)

|        | South Clients | North Clients |
|--------|---------------|---------------|
|        | Served        | Served        |
| Jul-18 | 72            | 51            |
| Aug-18 | 69            | 49            |
| Sep-18 | 74            | 49            |
| Oct-18 | 74            | 49            |
| Nov-18 | 69            | 44            |
| Dec-18 | 69            | 43            |
| Jan-19 | 62            | 41            |
| Feb-19 | 59            | 41            |
| Mar-19 | 67            | 38            |
| Apr-19 | 71            | 32            |
| May-19 | 75            | 32            |
| Jun-19 | 67            | 27            |
| Jul-19 | 72            | 25            |
| Aug-19 | 64            | 25            |
| Sep-19 | 65            | 27            |
| Oct-19 | 69            | 29            |
| Nov-19 | 68            | 30            |
| Dec-19 | 61            | 30            |
| Jan-20 | 60            | 31            |
| Feb-20 | 59            | 28            |
| Mar-20 | 61            | 29            |
| Apr-20 | 64            | 25            |
| May-20 | 67            | 23            |
| Jun-20 |               |               |