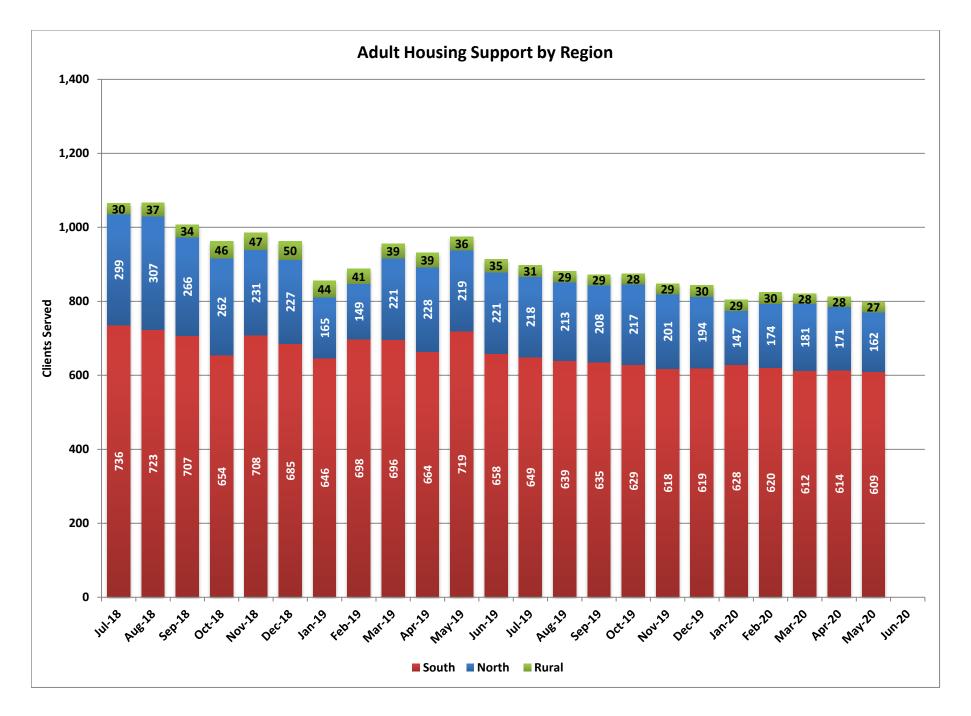

# Adult Housing Support by Region

|        | South | North | Rural | Total Served |
|--------|-------|-------|-------|--------------|
| Jul-18 | 736   | 299   | 30    | 1,065        |
| Aug-18 | 723   | 307   | 37    | 1,067        |
| Sep-18 | 707   | 266   | 34    | 1,007        |
| Oct-18 | 654   | 262   | 46    | 962          |
| Nov-18 | 708   | 231   | 47    | 986          |
| Dec-18 | 685   | 227   | 50    | 962          |
| Jan-19 | 646   | 165   | 44    | 855          |
| Feb-19 | 698   | 149   | 41    | 888          |
| Mar-19 | 696   | 221   | 39    | 956          |
| Apr-19 | 664   | 228   | 39    | 931          |
| May-19 | 719   | 219   | 36    | 974          |
| Jun-19 | 658   | 221   | 35    | 914          |
| Jul-19 | 649   | 218   | 31    | 898          |
| Aug-19 | 639   | 213   | 29    | 881          |
| Sep-19 | 635   | 208   | 29    | 872          |
| Oct-19 | 629   | 217   | 28    | 874          |
| Nov-19 | 618   | 201   | 29    | 848          |
| Dec-19 | 619   | 194   | 30    | 843          |
| Jan-20 | 628   | 147   | 29    | 804          |
| Feb-20 | 620   | 174   | 30    | 824          |
| Mar-20 | 612   | 181   | 28    | 821          |
| Apr-20 | 614   | 171   | 28    | 813          |
| May-20 | 609   | 162   | 27    | 798          |
| Jun-20 |       |       |       |              |

| Fiscal Year | South | North | Rural | Medicaid Fee-<br>For-Service |
|-------------|-------|-------|-------|------------------------------|
| SFY16       | 876   | 372   | 66    | 1,309                        |
| SFY17       | 721   | 357   | 46    | 1,125                        |
| SFY18       | 776   | 281   | 41    | 1,098                        |
| SFY19       | 691   | 233   | 40    | 964                          |
| SFY20 YTD   | 625   | 190   | 29    | 843                          |