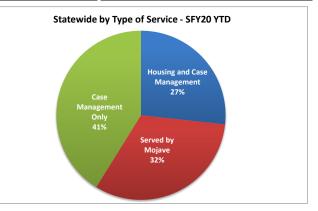

# Adult Housing Support by Region

|        | South | North | Rural | Total Served |
|--------|-------|-------|-------|--------------|
| Jul-18 | 736   | 299   | 30    | 1,065        |
| Aug-18 | 723   | 307   | 37    | 1,067        |
| Sep-18 | 707   | 266   | 34    | 1,007        |
| Oct-18 | 654   | 262   | 46    | 962          |
| Nov-18 | 708   | 231   | 47    | 986          |
| Dec-18 | 685   | 227   | 50    | 962          |
| Jan-19 | 646   | 165   | 44    | 855          |
| Feb-19 | 698   | 149   | 41    | 888          |
| Mar-19 | 696   | 221   | 39    | 956          |
| Apr-19 | 664   | 228   | 39    | 931          |
| May-19 | 719   | 219   | 36    | 974          |
| Jun-19 | 658   | 221   | 35    | 914          |
| Jul-19 | 649   | 218   | 31    | 898          |
| Aug-19 | 639   | 213   | 29    | 881          |
| Sep-19 | 635   | 208   | 29    | 872          |
| Oct-19 | 629   | 217   | 28    | 874          |
| Nov-19 | 618   | 201   | 29    | 848          |
| Dec-19 | 619   | 194   | 30    | 843          |
| Jan-20 | 628   | 147   | 29    | 804          |
| Feb-20 | 620   | 174   | 30    | 824          |
| Mar-20 | 612   | 181   | 28    | 821          |
| Apr-20 | 614   | 171   | 28    | 813          |
| May-20 | 609   | 162   | 27    | 798          |
| Jun-20 |       |       |       |              |

| Fiscal Year | South | North | Rural | Medicaid Fee-<br>For-Service |
|-------------|-------|-------|-------|------------------------------|
| SFY16       | 876   | 372   | 66    | 1,309                        |
| SFY17       | 721   | 357   | 46    | 1,125                        |
| SFY18       | 776   | 281   | 41    | 1,098                        |
| SFY19       | 691   | 233   | 40    | 964                          |
| SFY20 YTD   | 625   | 190   | 29    | 843                          |