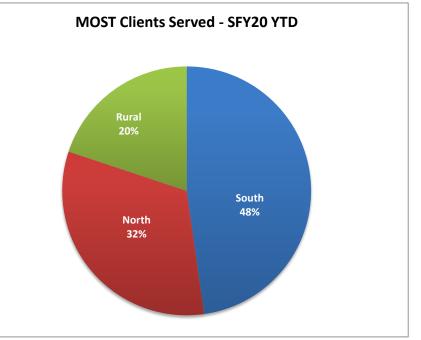

# Adult Housing Support by Region

|        | South | North | Rural | Total Served |
|--------|-------|-------|-------|--------------|
| Jul-18 | 736   | 299   | 30    | 1,065        |
| Aug-18 | 723   | 307   | 37    | 1,067        |
| Sep-18 | 707   | 266   | 34    | 1,007        |
| Oct-18 | 654   | 262   | 46    | 962          |
| Nov-18 | 708   | 231   | 47    | 986          |
| Dec-18 | 685   | 227   | 50    | 962          |
| Jan-19 | 646   | 165   | 44    | 855          |
| Feb-19 | 698   | 149   | 41    | 888          |
| Mar-19 | 696   | 221   | 39    | 956          |
| Apr-19 | 664   | 228   | 39    | 931          |
| May-19 | 719   | 219   | 36    | 974          |
| Jun-19 | 658   | 221   | 35    | 914          |
| Jul-19 | 649   | 218   | 31    | 898          |
| Aug-19 | 639   | 213   | 29    | 881          |
| Sep-19 | 635   | 208   | 29    | 872          |
| Oct-19 | 629   | 217   | 28    | 874          |
| Nov-19 | 618   | 201   | 29    | 848          |
| Dec-19 | 619   | 194   | 30    | 843          |
| Jan-20 | 628   | 147   | 29    | 804          |
| Feb-20 | 620   | 174   | 30    | 824          |
| Mar-20 | 612   | 181   | 28    | 821          |
| Apr-20 | 614   | 171   | 28    | 813          |
| May-20 | 609   | 162   | 27    | 798          |
| Jun-20 |       |       |       |              |