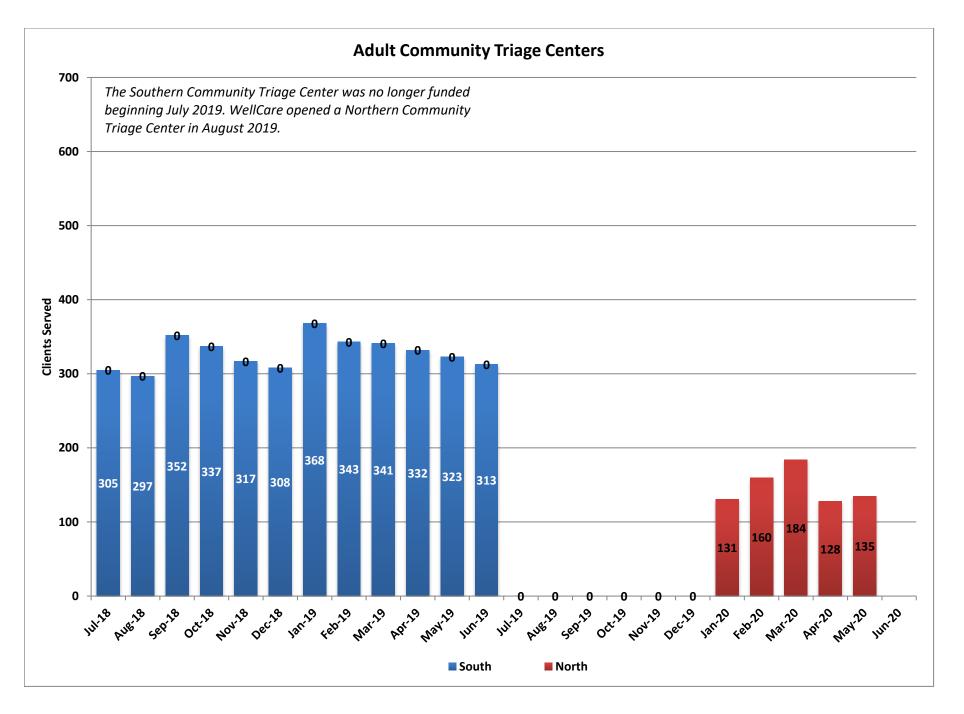

### **Mobile Crisis - Adults and Total Clients Served**

|        |                | Adults South    |                       |                            |
|--------|----------------|-----------------|-----------------------|----------------------------|
|        | Clients Served | Hospitalization | Hospital<br>Diversion | Hospital<br>Diversion Rate |
| Jul-18 | 297            | 90              | 207                   | 70%                        |
| Aug-18 | 405            | 135             | 270                   | 67%                        |
| Sep-18 | 259            | 83              | 176                   | 68%                        |
| Oct-18 | 343            | 102             | 241                   | 70%                        |
| Nov-18 | 304            | 101             | 203                   | 67%                        |
| Dec-18 | 389            | 116             | 273                   | 70%                        |
| Jan-19 | 408            | 137             | 271                   | 66%                        |
| Feb-19 | 294            | 97              | 197                   | 67%                        |
| Mar-19 | 255            | 71              | 184                   | 72%                        |
| Apr-19 | 201            | 43              | 158                   | 79%                        |
| May-19 | 194            | 24              | 170                   | 88%                        |
| Jun-19 | 251            | 73              | 178                   | 71%                        |
| Jul-19 | 250            | 94              | 156                   | 62%                        |
| Aug-19 | 217            | 94              | 123                   | 57%                        |
| Sep-19 | 211            | 92              | 119                   | 56%                        |
| Oct-19 | 274            | 90              | 184                   | 67%                        |
| Nov-19 | 155            | 62              | 93                    | 60%                        |
| Dec-19 | 161            | 58              | 109                   | 68%                        |
| Jan-20 | 158            | 56              | 102                   | 65%                        |
| Feb-20 | 140            | 40              | 100                   | 71%                        |
| Mar-20 | 93             | 36              | 57                    | 61%                        |
| Apr-20 | 97             | 56              | 41                    | 42%                        |
| May-20 | 167            | 111             | 56                    | 34%                        |
| Jun-20 |                |                 |                       |                            |

|        | 1            | Total Clie     | nts Served     |                |       |
|--------|--------------|----------------|----------------|----------------|-------|
|        | Adults South | Children South | Children North | Children Rural | Total |
| Jul-18 | 297          | 56             | 10             | 1              | 364   |
| Aug-18 | 405          | 86             | 20             | 9              | 520   |
| Sep-18 | 259          | 130            | 23             | 18             | 430   |
| Oct-18 | 343          | 138            | 26             | 22             | 529   |
| Nov-18 | 304          | 111            | 9              | 18             | 442   |
| Dec-18 | 389          | 89             | 17             | 14             | 509   |
| Jan-19 | 408          | 107            | 17             | 15             | 547   |
| Feb-19 | 294          | 113            | 18             | 18             | 443   |
| Mar-19 | 255          | 130            | 12             | 18             | 415   |
| Apr-19 | 201          | 110            | 18             | 12             | 341   |
| May-19 | 194          | 93             | 27             | 16             | 330   |
| Jun-19 | 251          | 55             | 5              | 6              | 317   |
| Jul-19 | 250          | 63             | 12             | 0              | 325   |
| Aug-19 | 217          | 99             | 28             | 10             | 354   |
| Sep-19 | 211          | 155            | 34             | 9              | 409   |
| Oct-19 | 274          | 132            | 42             | 11             | 459   |
| Nov-19 | 155          | 88             | 41             | 14             | 298   |
| Dec-19 | 161          | 113            | 26             | 9              | 309   |
| Jan-20 | 158          | 103            | 26             | 12             | 299   |
| Feb-20 | 140          | 127            | 45             | 15             | 327   |
| Mar-20 | 93           | 84             | 31             | 7              | 215   |
| Apr-20 | 97           | 54             | 10             | 5              | 166   |
| May-20 | 167          | 50             | 12             | 2              | 231   |
| Jun-20 |              |                |                |                |       |