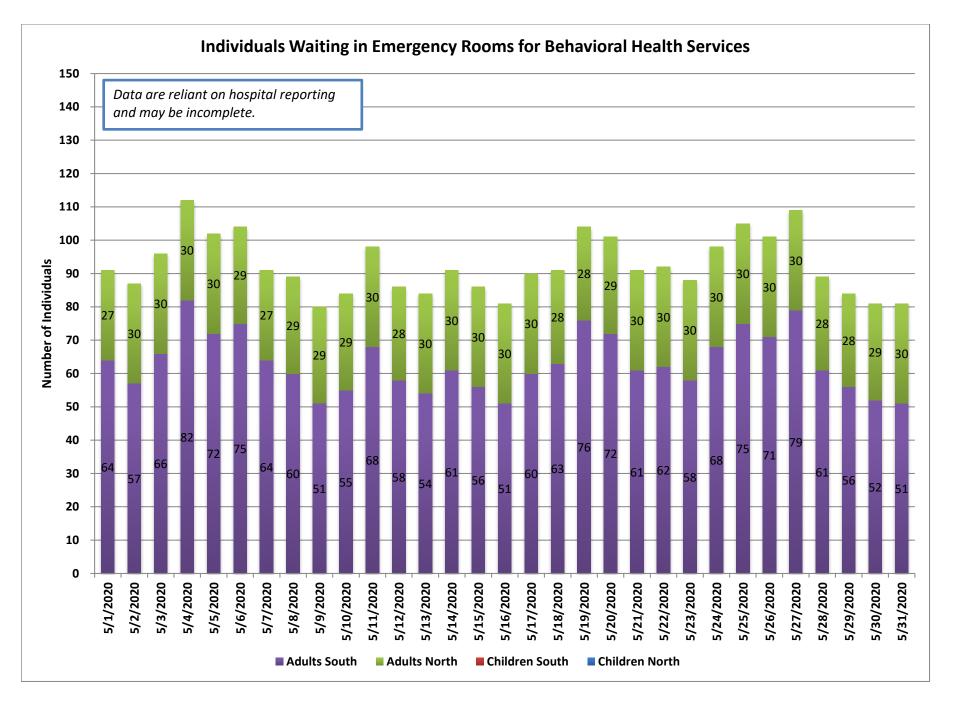

# Individuals Waiting in Emergency Rooms for Behavioral Health Services

|           | Adults South | Children<br>South | Adults North | Children<br>North | Total |
|-----------|--------------|-------------------|--------------|-------------------|-------|
| 5/1/2020  | 64           |                   | 27           |                   | 91    |
| 5/2/2020  | 57           |                   | 30           |                   | 87    |
| 5/3/2020  | 66           |                   | 30           |                   | 96    |
| 5/4/2020  | 82           |                   | 30           |                   | 112   |
| 5/5/2020  | 72           |                   | 30           |                   | 102   |
| 5/6/2020  | 75           |                   | 29           |                   | 104   |
| 5/7/2020  | 64           |                   | 27           |                   | 91    |
| 5/8/2020  | 60           |                   | 29           |                   | 89    |
| 5/9/2020  | 51           |                   | 29           |                   | 80    |
| 5/10/2020 | 55           |                   | 29           |                   | 84    |
| 5/11/2020 | 68           |                   | 30           |                   | 98    |
| 5/12/2020 | 58           |                   | 28           |                   | 86    |
| 5/13/2020 | 54           |                   | 30           |                   | 84    |
| 5/14/2020 | 61           |                   | 30           |                   | 91    |
| 5/15/2020 | 56           |                   | 30           |                   | 86    |
| 5/16/2020 | 51           |                   | 30           |                   | 81    |
| 5/17/2020 | 60           |                   | 30           |                   | 90    |
| 5/18/2020 | 63           |                   | 28           |                   | 91    |
| 5/19/2020 | 76           |                   | 28           |                   | 104   |
| 5/20/2020 | 72           |                   | 29           |                   | 101   |
| 5/21/2020 | 61           |                   | 30           |                   | 91    |
| 5/22/2020 | 62           |                   | 30           |                   | 92    |
| 5/23/2020 | 58           |                   | 30           |                   | 88    |
| 5/24/2020 | 68           |                   | 30           |                   | 98    |
| 5/25/2020 | 75           |                   | 30           |                   | 105   |
| 5/26/2020 | 71           |                   | 30           |                   | 101   |
| 5/27/2020 | 79           |                   | 30           |                   | 109   |
| 5/28/2020 | 61           |                   | 28           |                   | 89    |
| 5/29/2020 | 56           |                   | 28           |                   | 84    |
| 5/30/2020 | 52           |                   | 29           |                   | 81    |
| 5/31/2020 | 51           |                   | 30           |                   | 81    |

Data are reliant on hospital reporting and may be incomplete.