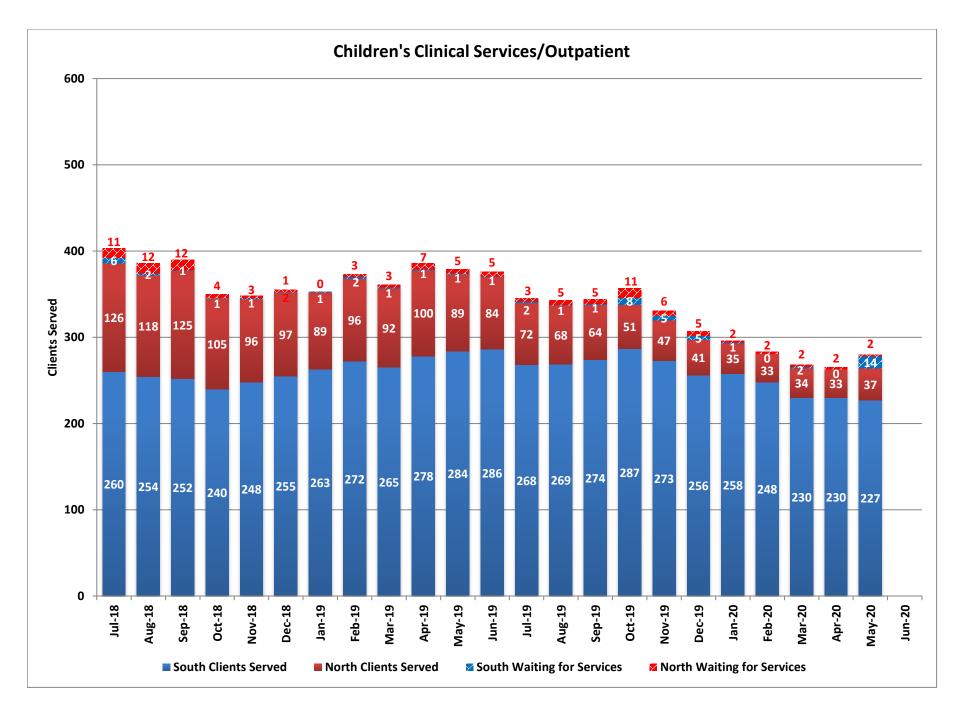

| 30                            | 386          | 47                            |
| SFY17       | 217                     | 16                            | 96                      | 13                            | 313          | 29                            |
| SFY18       | 231                     | 16                            | 70                      | 12                            | 301          | 28                            |
| SFY19       | 219                     | 1                             | 58                      | 14                            | 277          | 15                            |
| SFY20 YTD   | 224                     | 2                             | 55                      | 8                             | 279          | 10                            |



# Children's Clinical Services/Outpatient

|        | South Clients<br>Served | South Waiting<br>for Services | North Clients<br>Served | North Waiting<br>for Services | Total Served | Total Waiting<br>for Services |
|--------|-------------------------|-------------------------------|-------------------------|-------------------------------|--------------|-------------------------------|
| Jul-18 | 260                     | 6                             | 126                     | 11                            | 386          | 17                            |
| Aug-18 | 254                     | 2                             | 118                     | 12                            | 372          | 14                            |
| Sep-18 | 252                     | 1