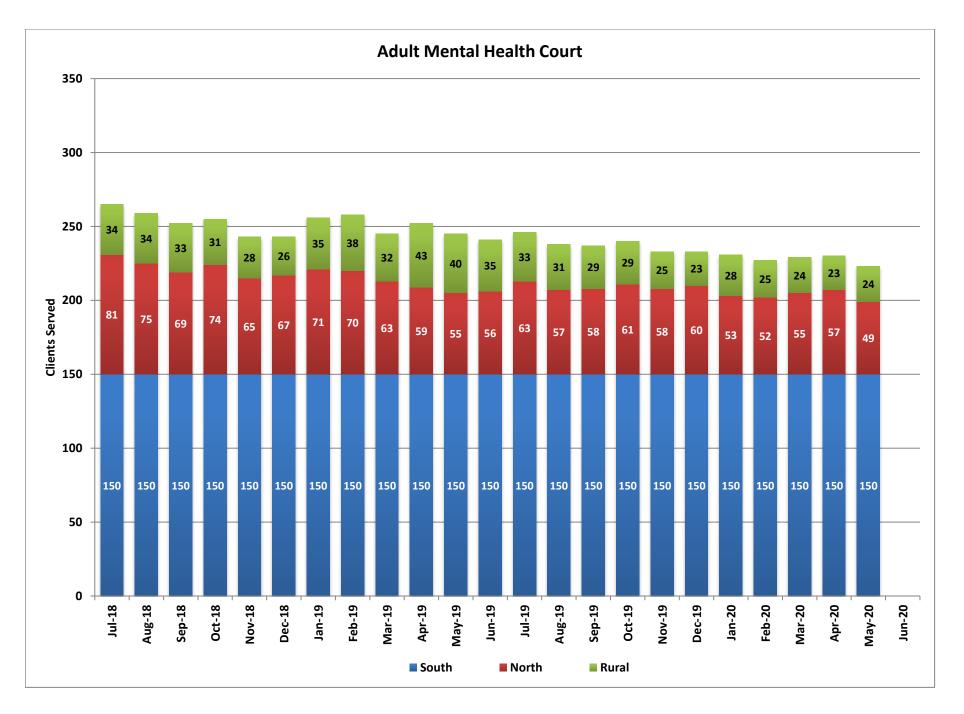

# Adult Assisted Outpatient Treatment (AOT)

|        | South Clients | North Clients |
|--------|---------------|---------------|
|        | Served        | Served        |
| Jul-18 | 72            | 51            |
| Aug-18 | 69            | 49            |
| Sep-18 | 74            | 49            |
| Oct-18 | 74            | 49            |
| Nov-18 | 69            | 44            |
| Dec-18 | 69            | 43            |
| Jan-19 | 62            | 41            |
| Feb-19 | 59            | 41            |
| Mar-19 | 67            | 38            |
| Apr-19 | 71            | 32            |
| May-19 | 75            | 32            |
| Jun-19 | 67            | 27            |
| Jul-19 | 72            | 25            |
| Aug-19 | 64            | 25            |
| Sep-19 | 65            | 27            |
| Oct-19 | 69            | 29            |
| Nov-19 | 68            | 30            |
| Dec-19 | 61            | 30            |
| Jan-20 | 60            | 31            |
| Feb-20 | 59            | 28            |
| Mar-20 | 61            | 29            |
| Apr-20 | 64            | 25            |
| May-20 | 67            | 23            |
| Jun-20 |               |               |

#### Fiscal Year Averages

| Fiscal Year    | South Clients       | North Clients |
|----------------|---------------------|---------------|
| FISCAI TEAT    | Served              | Served        |
| SFY15          | 57                  |               |
| SFY16          | 77                  |               |
| SFY17          | 73                  | 3             |
| SFY18          | 67                  | 29            |
| SFY19          | 69                  | 41            |
| SFY20 YTD      | 65                  | 27            |
| Noto: Pudaotod | casalaad is 75 clia | ntc           |

Note: Budgeted caseload is 75 clients.

Note: Northern Region program originated in July 2016, however did not take/accept its first clients until January of 2017.