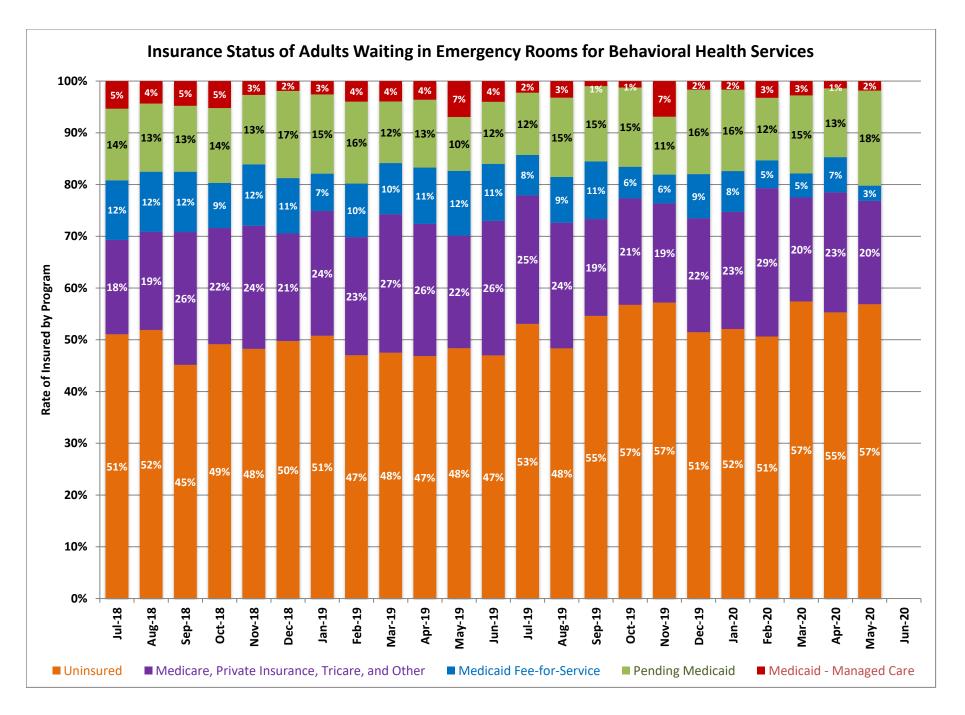

### Insurance Status of Adults Waiting in Emergency Rooms for Behavioral Health Services

|        | Medicaid<br>Serv |         |        | caid -<br>ed Care | Pending | Medicaid | Med    | icare   | Private li | nsurance | Tricare ( | Military) | Ot     | her     | Unins  | sured   |
|--------|------------------|---------|--------|-------------------|---------|----------|--------|---------|------------|----------|-----------|-----------|--------|---------|--------|---------|
|        | Number           | Percent | Number | Percent           | Number  | Percent  | Number | Percent | Number     | Percent  | Number    | Percent   | Number | Percent | Number | Percent |
| Jul-18 | 3                | 12%     | 4      | 5%                | 11      | 14%      | 5      | 6%      | 3          | 3%       | 0         | 0%        | 7      | 9%      | 40     | 51%     |
| Aug-18 | 10               | 12%     | 4      | 4%                | 11      | 13%      | 6      | 7%      | 4          | 5%       | 0         | 0%        | 6      | 7%      | 44     | 52%     |
| Sep-18 | 10               | 12%     | 4      | 5%                | 11      | 13%      | 7      | 9%      | 6          | 7%       | 0         | 0%        | 8      | 10%     | 38     | 45%     |
| Oct-18 | 9                | 9%      | 5      | 5%                | 14      | 14%      | 9      | 9%      | 5          | 5%       | 0         | 0%        | 8      | 9%      | 49     | 49%     |
| Nov-18 | 10               | 12%     | 2      | 3%                | 11      | 13%      | 7      | 9%      | 4          | 5%       | 1         | 1%        | 8      | 9%      | 41     | 48%     |
| Dec-18 | 9                | 11%     | 2      | 2%                | 15      | 17%      | 5      | 6%      | 4          | 5%       | 0         | 0%        | 9      | 10%     | 43     | 50%     |
| Jan-19 | 7                | 7%      | 2      | 3%                | 14      | 15%      | 8      | 9%      | 5          | 5%       | 0         | 0%        | 9      | 10%     | 47     | 51%     |
| Feb-19 | 8                | 10%     | 3      | 4%                | 13      | 16%      | 7      | 9%      | 3          | 4%       | 0         | 0%        | 8      | 10%     | 37     | 47%     |
| Mar-19 | 6                | 10%     | 2      | 4%                | 8       | 12%      | 5      | 8%      | 6          | 9%       | 0         | 0%        | 7      | 10%     | 32     | 48%     |
| Apr-19 | 6                | 11%     | 2      | 4%                | 8       | 13%      | 5      | 8%      | 6          | 9%       | 0         | 0%        | 5      | 8%      | 28     | 47%     |
| May-19 | 7                | 12%     | 4      | 7%                | 6       | 10%      | 5      | 9%      | 4          | 7%       | 0         | 0%        | 3      | 5%      | 27     | 48%     |
| Jun-19 | 6                | 11%     | 2      | 4%                | 7       | 12%      | 4      | 8%      | 6          | 12%      | 0         | 0%        | 3      | 6%      | 26     | 47%     |
| Jul-19 | 4                | 8%      | 1      | 2%                | 5       | 12%      | 5      | 12%     | 3          | 7%       | 0         | 0%        | 3      | 7%      | 24     | 53%     |
| Aug-19 | 5                | 9%      | 2      | 3%                | 9       | 15%      | 5      | 9%      | 3          | 5%       | 0         | 0%        | 6      | 10%     | 28     | 48%     |
| Sep-19 | 7                | 11%     | 1      | 1%                | 10      | 15%      | 4      | 6%      | 2          | 4%       | 0         | 0%        | 6      | 9%      | 36     | 55%     |
| Oct-19 | 4                | 6%      | 1      | 1%                | 11      | 15%      | 6      | 8%      | 3          | 4%       | 0         | 0%        | 6      | 8%      | 41     | 57%     |
| Nov-19 | 3                | 6%      | 4      | 7%                | 6       | 11%      | 4      | 8%      | 2          | 4%       | 0         | 0%        | 4      | 7%      | 30     | 57%     |
| Dec-19 | 5                | 9%      | 1      | 2%                | 9       | 16%      | 4      | 8%      | 2          | 4%       | 0         | 0%        | 6      | 10%     | 29     | 51%     |
| Jan-20 | 5                | 8%      | 1      | 2%                | 10      | 16%      | 5      | 8%      | 3          | 5%       | 0         | 0%        | 6      | 10%     | 32     | 52%     |
| Feb-20 | 3                | 5%      | 2      | 3%                | 7       | 12%      | 10     | 16%     | 3          | 5%       | 0         | 0%        | 4      | 7%      | 30     | 51%     |
| Mar-20 | 3                | 5%      | 2      | 3%                | 11      | 15%      | 7      | 9%      | 2          | 2%       | 0         | 0%        | 6      | 8%      | 42     | 57%     |
| Apr-20 | 4                | 7%      | 1      | 1%                | 7       | 13%      | 4      | 8%      | 2          | 3%       | 0         | 0%        | 6      | 12%     | 30     | 55%     |
| May-20 | 2                | 3%      | 1      | 2%                | 11      | 18%      | 3      | 5%      | 2          | 4%       | 0         | 0%        | 7      | 11%     | 33     | 57%     |
| Jun-20 |                  | C. II.  |        |                   |         |          |        |         |            |          |           |           |        |         |        |         |

Note: This is the average for the month of the daily counts of individuals in each category.

| Insurance Status         | SFY16 | SFY17 | SFY18 | SFY19 | SFY20<br>YTD |
|--------------------------|-------|-------|-------|-------|--------------|
| Medicaid Fee-For-Service | 5%    | 10%   | 10%   | 11%   | 7%           |
| Medicaid - Managed Care  | 4%    | 5%    | 3%    | 4%    | 2%           |
| Pending Medicaid         | 18%   | 13%   | 12%   | 14%   | 14%          |
| Medicare                 | 8%    | 12%   | 10%   | 8%    | 9%           |
| Private Insurance        | 2%    | 3%    | 7%    | 6%    | 4%           |
| Other                    | 21%   | 14%   | 10%   | 9%    | 9%           |
| Tricare (Military)       | 0%    | 0%    | 0%    | 0%    | 0%           |
| Uninsured                | 42%   | 43%   | 46%   | 49%   | 54%          |