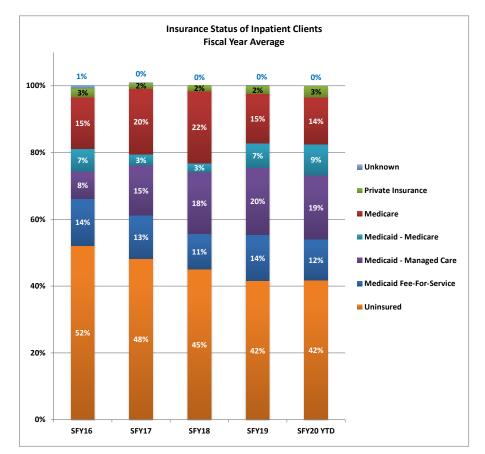

### **Insurance Status of Adult Inpatient Clients - Statewide**

Statewide

|        | Medicaid | Medicaid- | Medicaid- |          | Private   |           |         |
|--------|----------|-----------|-----------|----------|-----------|-----------|---------|
|        | Fee-For- | Managed   |           | Medicare |           | Uninsured | Unknown |
|        | Service  | Care      | Medicare  |          | Insurance |           |         |
| Jul-18 | 13%      | 20%       | 2%        | 17%      | 1%        | 47%       | 0%      |
| Aug-18 | 14%      | 21%       | 3%        | 17%      | 1%        | 44%       | 0%      |
| Sep-18 | 15%      | 22%       | 6%        | 15%      | 2%        | 41%       | 0%      |
| Oct-18 | 16%      | 20%       | 5%        | 16%      | 1%        | 40%       | 1%      |
| Nov-18 | 17%      | 18%       | 8%        | 16%      | 2%        | 39%       | 0%      |
| Dec-18 | 14%      | 19%       | 9%        | 13%      | 1%        | 43%       | 0%      |
| Jan-19 | 15%      | 19%       | 11%       | 13%      | 2%        | 41%       | 0%      |
| Feb-19 | 14%      | 21%       | 10%       | 14%      | 2%        | 39%       | 0%      |
| Mar-19 | 16%      | 19%       | 9%        | 14%      | 2%        | 40%       | 0%      |
| Apr-19 | 11%      | 19%       | 9%        | 16%      | 3%        | 43%       | 0%      |
| May-19 | 11%      | 20%       | 9%        | 14%      | 6%        | 40%       | 0%      |
| Jun-19 | 11%      | 21%       | 7%        | 13%      | 6%        | 41%       | 0%      |
| Jul-19 | 11%      | 23%       | 7%        | 14%      | 2%        | 43%       | 0%      |
| Aug-19 | 14%      | 18%       | 7%        | 15%      | 2%        | 44%       | 0%      |
| Sep-19 | 17%      | 19%       | 9%        | 17%      | 1%        | 36%       | 0%      |
| Oct-19 | 16%      | 24%       | 11%       | 13%      | 3%        | 33%       | 0%      |
| Nov-19 | 13%      | 21%       | 9%        | 13%      | 5%        | 39%       | 0%      |
| Dec-19 | 10%      | 18%       | 7%        | 13%      | 7%        | 45%       | 0%      |
| Jan-20 | 10%      | 14%       | 10%       | 16%      | 6%        | 44%       | 0%      |
| Feb-20 | 10%      | 14%       | 14%       | 16%      | 3%        | 44%       | 0%      |
| Mar-20 | 11%      | 22%       | 10%       | 11%      | 3%        | 42%       | 0%      |
| Apr-20 | 11%      | 19%       | 9%        | 12%      | 2%        | 47%       | 0%      |
| May-20 |          |           |           |          |           |           |         |
| Jun-20 |          |           |           |          |           |           |         |

| Fiscal Year | Medicaid<br>Fee-For-<br>Service | Medicaid -<br>Managed<br>Care | Medicaid -<br>Medicare | Medicare | Private<br>Insurance | Uninsured | Unknown |
|-------------|---------------------------------|-------------------------------|------------------------|----------|----------------------|-----------|---------|
| SFY16       | 14%                             | 8%                            | 7%                     | 15%      | 3%                   | 52%       | 1%      |
| SFY17       | 13%                             | 15%                           | 3%                     | 20%      | 2%                   | 48%       | 0%      |
| SFY18       | 11%                             | 18%                           | 3%                     | 22%      | 2%                   | 45%       | 0%      |
| SFY19       | 14%                             | 20%                           | 7%                     | 15%      | 2%                   | 42%       | 0%      |
| SFY20 YTD   | 12%                             | 19%                           | 9%                     | 14%      | 3%                   | 42%       | 0%      |