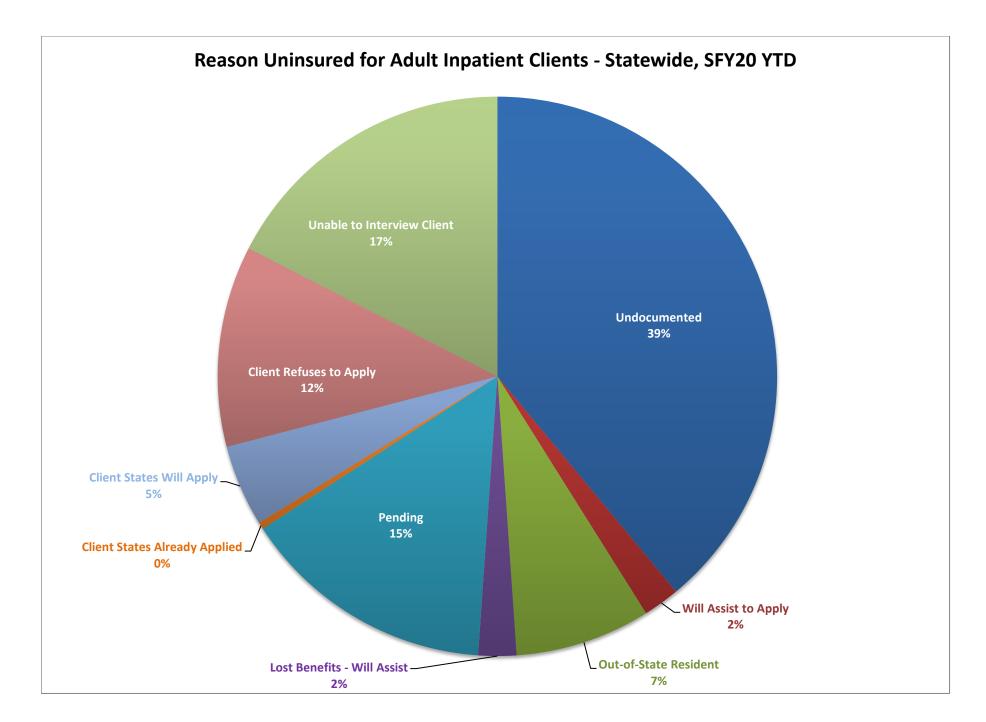

### **Uninsured Reason for Adult Inpatient Clients - Statewide**

#### STATEWIDE

|        | Undocu-<br>mented | Will Assist<br>to Apply | Out-of-<br>State<br>Resident | Lost<br>Benefits -<br>Will Assist | Pending | Client<br>States<br>Already<br>Applied | Client<br>States Will<br>Apply | Client<br>Refuses to<br>Apply | Unable to<br>Interview<br>Client |
|--------|-------------------|-------------------------|------------------------------|-----------------------------------|---------|----------------------------------------|--------------------------------|-------------------------------|----------------------------------|
| Jul-18 | 11%               | 0%                      | 7%                           | 0%                                | 16%     | 0%                                     | 34%                            | 9%                            | 23%                              |
| Aug-18 | 12%               | 2%                      | 8%                           | 0%                                | 22%     | 0%                                     | 29%                            | 7%                            | 20%                              |
| Sep-18 | 15%               | 5%                      | 7%                           | 1%                                | 21%     | 1%                                     | 23%                            | 12%                           | 15%                              |
| Oct-18 | 19%               | 13%                     | 7%                           | 2%                                | 15%     | 1%                                     | 19%                            | 15%                           | 9%                               |
| Nov-18 | 21%               | 13%                     | 4%                           | 0%                                | 14%     | 0%                                     | 24%                            | 12%                           | 11%                              |
| Dec-18 | 16%               | 8%                      | 4%                           | 0%                                | 16%     | 0%                                     | 28%                            | 12%                           | 15%                              |
| Jan-19 | 13%               | 12%                     | 7%                           | 0%                                | 21%     | 1%                                     | 26%                            | 10%                           | 11%                              |
| Feb-19 | 11%               | 12%                     | 9%                           | 0%                                | 22%     | 2%                                     | 28%                            | 11%                           | 6%                               |
| Mar-19 | 9%                | 6%                      | 12%                          | 0%                                | 16%     | 2%                                     | 27%                            | 13%                           | 15%                              |
| Apr-19 | 21%               | 2%                      | 9%                           | 1%                                | 16%     | 1%                                     | 25%                            | 14%                           | 11%                              |
| May-19 | 35%               | 3%                      | 7%                           | 1%                                | 15%     | 1%                                     | 12%                            | 12%                           | 16%                              |
| Jun-19 | 41%               | 0%                      | 8%                           | 0%                                | 20%     | 0%                                     | 3%                             | 12%                           | 17%                              |
| Jul-19 | 38%               | 0%                      | 7%                           | 0%                                | 15%     | 0%                                     | 0%                             | 18%                           | 21%                              |
| Aug-19 | 41%               | 0%                      | 6%                           | 0%                                | 19%     | 0%                                     | 3%                             | 9%                            | 20%                              |
| Sep-19 | 45%               | 0%                      | 6%                           | 0%                                | 20%     | 0%                                     | 7%                             | 10%                           | 12%                              |
| Oct-19 | 40%               | 4%                      | 4%                           | 4%                                | 14%     | 3%                                     | 7%                             | 15%                           | 10%                              |
| Nov-19 | 46%               | 1%                      | 8%                           | 1%                                | 15%     | 1%                                     | 6%                             | 11%                           | 10%                              |
| Dec-19 | 36%               | 0%                      | 12%                          | 2%                                | 15%     | 0%                                     | 3%                             | 17%                           | 15%                              |
| Jan-20 | 35%               | 2%                      | 19%                          | 4%                                | 17%     | 0%                                     | 6%                             | 11%                           | 8%                               |
| Feb-20 | 41%               | 3%                      | 10%                          | 4%                                | 14%     | 0%                                     | 3%                             | 8%                            | 16%                              |
| Mar-20 | 44%               | 8%                      | 3%                           | 5%                                | 13%     | 0%                                     | 4%                             | 12%                           | 11%                              |
| Apr-20 | 23%               | 3%                      | 3%                           | 2%                                | 5%      | 0%                                     | 8%                             | 5%                            | 51%                              |
| May-20 |                   |                         |                              |                                   |         |                                        |                                |                               |                                  |
| Jun-20 |                   |                         |                              |                                   |         |                                        |                                |                               |                                  |

|           | Undocu-<br>mented | Will Assist<br>to Apply | Out-of-<br>State<br>Resident | Lost<br>Benefits -<br>Will Assist | Pending | Client<br>States<br>Already<br>Applied | Client<br>States Will<br>Apply | Client<br>Refuses to<br>Apply | Unable to<br>Interview<br>Client |
|-----------|-------------------|-------------------------|------------------------------|-----------------------------------|---------|----------------------------------------|--------------------------------|-------------------------------|----------------------------------|
| SFY16     | 9%                | 2%                      | 6%                           | 3%                                | 32%     | 7%                                     | 1%                             | 19%                           | 20%                              |
| SFY17     | 9%                | 0%                      | 4%                           | 2%                                | 37%     | 2%                                     | 21%                            | 9%                            | 18%                              |
| SFY18     | 13%               | 1%                      | 7%                           | 0%                                | 22%     | 0%                                     | 30%                            | 6%                            | 21%                              |
| SFY19     | 19%               | 6%                      | 7%                           | 0%                                | 18%     | 1%                                     | 23%                            | 12%                           | 14%                              |
| SFY20 YTD | 39%               | 2%                      | 8%                           | 2%                                | 15%     | 0%                                     | 5%                             | 12%                           | 17%                              |