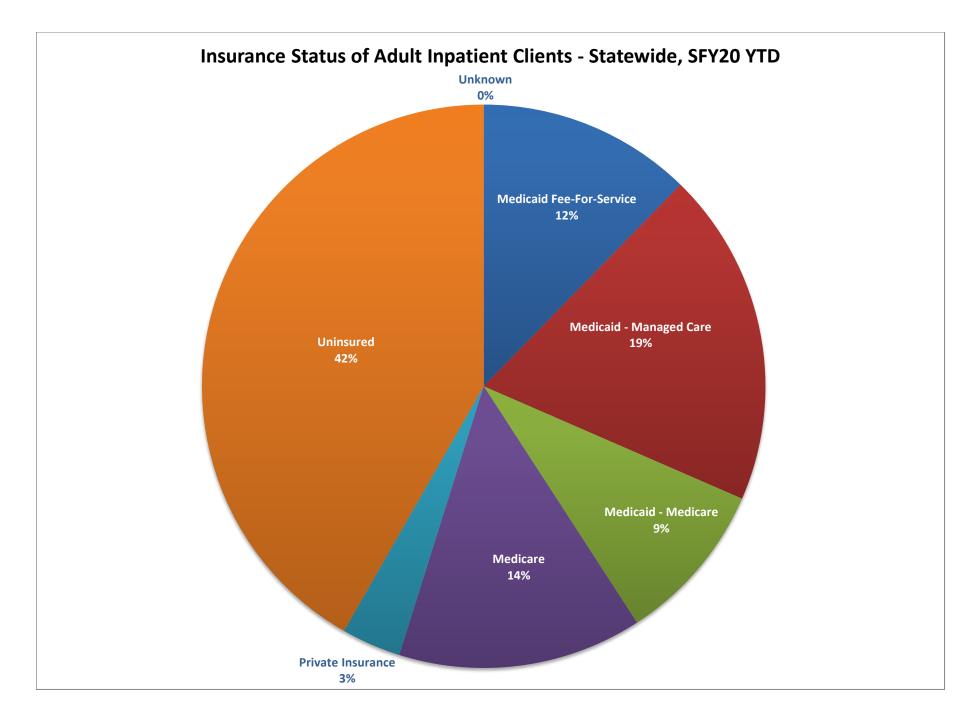

### **Insurance Status of Adult Inpatient Clients - Statewide**

Statewide

|        | Medicaid | Medicaid- | Medicaid- |          | Private   |           |         |
|--------|----------|-----------|-----------|----------|-----------|-----------|---------|
|        | Fee-For- | Managed   |           | Medicare |           | Uninsured | Unknown |
|        | Service  | Care      | Medicare  |          | Insurance |           |         |
| Jul-18 | 13%      | 20%       | 2%        | 17%      | 1%        | 47%       | 0%      |
| Aug-18 | 14%      | 21%       | 3%        | 17%      | 1%        | 44%       | 0%      |
| Sep-18 | 15%      | 22%       | 6%        | 15%      | 2%        | 41%       | 0%      |
| Oct-18 | 16%      | 20%       | 5%        | 16%      | 1%        | 40%       | 1%      |
| Nov-18 | 17%      | 18%       | 8%        | 16%      | 2%        | 39%       | 0%      |
| Dec-18 | 14%      | 19%       | 9%        | 13%      | 1%        | 43%       | 0%      |
| Jan-19 | 15%      | 19%       | 11%       | 13%      | 2%        | 41%       | 0%      |
| Feb-19 | 14%      | 21%       | 10%       | 14%      | 2%        | 39%       | 0%      |
| Mar-19 | 16%      | 19%       | 9%        | 14%      | 2%        | 40%       | 0%      |
| Apr-19 | 11%      | 19%       | 9%        | 16%      | 3%        | 43%       | 0%      |
| May-19 | 11%      | 20%       | 9%        | 14%      | 6%        | 40%       | 0%      |
| Jun-19 | 11%      | 21%       | 7%        | 13%      | 6%        | 41%       | 0%      |
| Jul-19 | 11%      | 23%       | 7%        | 14%      | 2%        | 43%       | 0%      |
| Aug-19 | 14%      | 18%       | 7%        | 15%      | 2%        | 44%       | 0%      |
| Sep-19 | 17%      | 19%       | 9%        | 17%      | 1%        | 36%       | 0%      |
| Oct-19 | 16%      | 24%       | 11%       | 13%      | 3%        | 33%       | 0%      |
| Nov-19 | 13%      | 21%       | 9%        | 13%      | 5%        | 39%       | 0%      |
| Dec-19 | 10%      | 18%       | 7%        | 13%      | 7%        | 45%       | 0%      |
| Jan-20 | 10%      | 14%       | 10%       | 16%      | 6%        | 44%       | 0%      |
| Feb-20 | 10%      | 14%       | 14%       | 16%      | 3%        | 44%       | 0%      |
| Mar-20 | 11%      | 22%       | 10%       | 11%      | 3%        | 42%       | 0%      |
| Apr-20 | 11%      | 19%       | 9%        | 12%      | 2%        | 47%       | 0%      |
| May-20 |          |           |           |          |           |           |         |
| Jun-20 |          |           |           |          |           |           |         |

| Fiscal Year | Medicaid<br>Fee-For-<br>Service | Medicaid -<br>Managed<br>Care | Medicaid -<br>Medicare | Medicare | Private<br>Insurance | Uninsured | Unknown |
|-------------|---------------------------------|-------------------------------|------------------------|----------|----------------------|-----------|---------|
| SFY16       | 14%                             | 8%                            | 7%                     | 15%      | 3%                   | 52%       | 1%      |
| SFY17       | 13%                             | 15%                           | 3%                     | 20%      | 2%                   | 48%       | 0%      |
| SFY18       | 11%                             | 18%                           | 3%                     | 22%      | 2%                   | 45%       | 0%      |
| SFY19       | 14%                             | 20%                           | 7%                     | 15%      | 2%                   | 42%       | 0%      |
| SFY20 YTD   | 12%                             | 19%                           | 9%                     | 14%      | 3%                   | 42%       | 0%      |