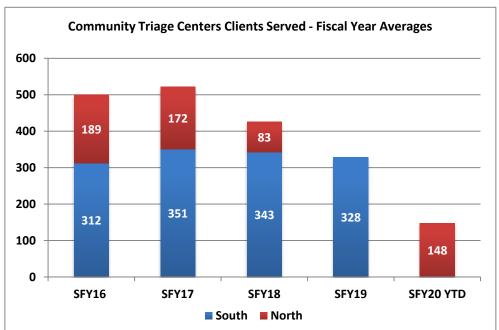

18 | 297   |       | 297   |
| Sep-18 | 352   |       | 352   |
| Oct-18 | 337   |       | 337   |
| Nov-18 | 317   |       | 317   |
| Dec-18 | 308   |       | 308   |
| Jan-19 | 368   |       | 368   |
| Feb-19 | 343   |       | 343   |
| Mar-19 | 341   |       | 341   |
| Apr-19 | 332   |       | 332   |
| May-19 | 323   |       | 323   |
| Jun-19 | 313   |       | 313   |
| Jul-19 |       |       |       |
| Aug-19 |       |       |       |
| Sep-19 |       |       |       |
| Oct-19 |       |       |       |
| Nov-19 |       |       |       |
| Dec-19 |       |       |       |
| Jan-20 |       | 131   | 131   |
| Feb-20 |       | 160   | 160   |
| Mar-20 |       | 184   | 184   |
| Apr-20 |       | 128   | 128   |
| May-20 |       | 135   | 135   |
| Jun-20 |       |       |       |



Note: The Southern Community Triage Center was no longer funded beginning July 2019. WellCare opened a Northern Community Triage Center in August 2019.

|           | South | North | Total |
|-----------|-------|-------|-------|
| SFY16     | 312   | 189   | 501   |
| SFY17     | 351   | 172   | 523   |
| SFY18     | 343   | 83    | 425   |
| SFY19     | 328   |       | 328   |
| SFY20 YTD |       | 148   | 148   |



# Early Childhood Mental Health Services

|        | So                      | uth                           | No                      | orth                          | То           | tal                           |
|--------|-------------------------|-------------------------------|-------------------------|-------------------------------|--------------|-------------------