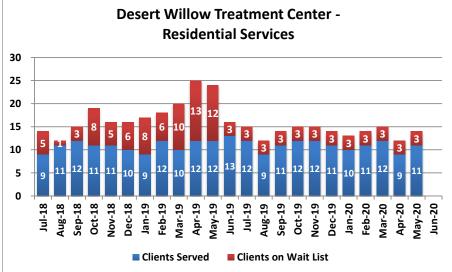

| 30                            | 524          | 55                            |
| SFY17       | 297                     | 27                            | 152                     | 11                            | 449          | 37                            |
| SFY18       | 278                     | 19                            | 118                     | 11                            | 396          | 29                            |
| SFY19       | 263                     | 2                             | 101                     | 6                             | 365          | 7                             |
| SFY20 YTD   | 256                     | 4                             | 47                      | 4                             | 303          | 8                             |





# **Children's Mental Health - South**

|        | Oasis On Campus Homes |                         |                           | Desert Willow T | reatment Cente          | r - Acute Services        | Desert Willow Treatment Center - Residential<br>Services |                         |                           |
|--------|-----------------------|-------------------------|---------------------------|-----------------|-------------------------|---------------------------|----------------------------------------------------------|-------------------------|---------------------------|
|        | <b>Clients Served</b> | Clients on<br>Wait List | Average Length<br>of Stay | Clients Served  | Clients on<br>Wait List | Average Length<br>of Stay | Clients Served