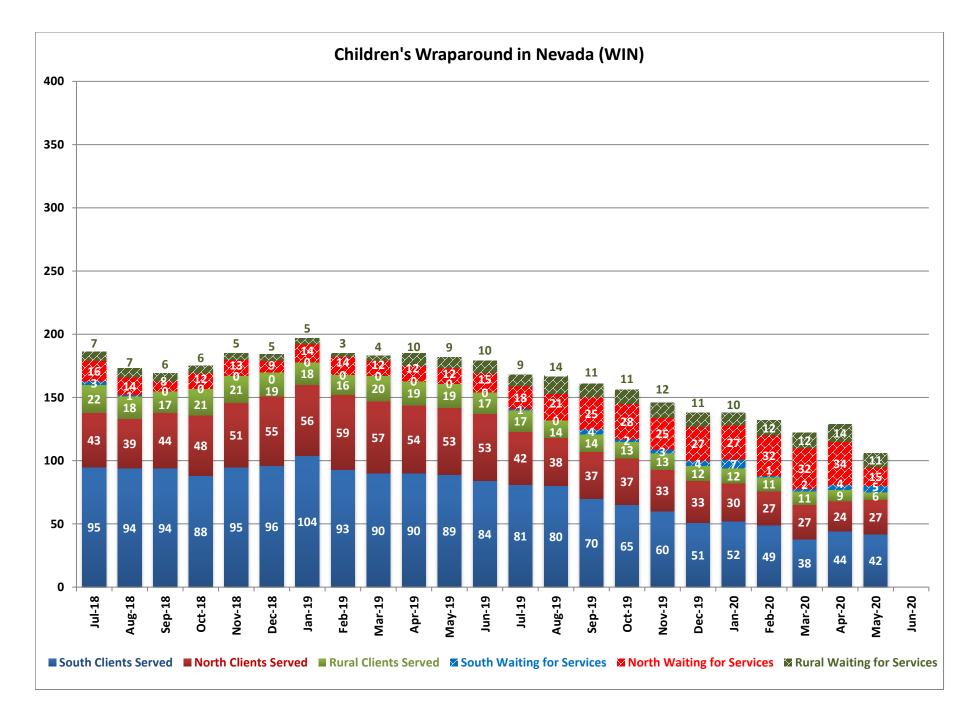

| 93                        | 19                    | 19                      | 103                       |  |
| SFY17       | 14             | 13                      | 72                        | 18                    | 12                      | 87                        |  |
| SFY18       | 13             | 14                      | 88                        | 15                    | 5                       | 91                        |  |
| SFY19       | 14             | 7                       | 81                        | 9                     | 4                       | 70                        |  |
| SFY20 YTD   | 9              | 6                       | 80                        | 8                     | 3                       | 82                        |  |



# Children's Wraparound in Nevada (WIN)

|        | South Clients<br>Served | South Waiting<br>for Services | North Clients<br>Served | North Waiting<br>for Services | Rural Clients<br>Served | Rural Waiting<br>for Services | Total Served | Total Waiting<br>for Services |
|--------|-------------------------|-------------------------------|-------------------------|-------------------------------|-------------------------|-------------------------------|--------------|-------------------------------|
| Jul-18 | 95                      | 3                             | 43                      | 16                            | 22                      | 7                             | 160          | 26                            |
| Aug-18 | 94                      | 1