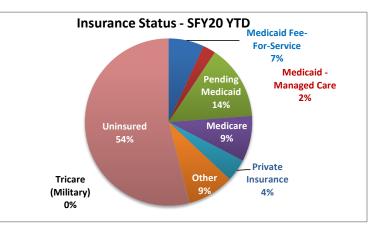

### Insurance Status of Adults Waiting in Emergency Rooms for Behavioral Health Services

|        | Medicaid<br>Serv |         |        | caid -<br>ed Care | Pending | Medicaid | Med    | icare   | Private li | nsurance | Tricare ( | Military) | Ot     | her     | Unins  | sured   |
|--------|------------------|---------|--------|-------------------|---------|----------|--------|---------|------------|----------|-----------|-----------|--------|---------|--------|---------|
|        | Number           | Percent | Number | Percent           | Number  | Percent  | Number | Percent | Number     | Percent  | Number    | Percent   | Number | Percent | Number | Percent |
| Jul-18 | 3                | 12%     | 4      | 5%                | 11      | 14%      | 5      | 6%      | 3          | 3%       | 0         | 0%        | 7      | 9%      | 40     | 51%     |
| Aug-18 | 10               | 12%     | 4      | 4%                | 11      | 13%      | 6      | 7%      | 4          | 5%       | 0         | 0%        | 6      | 7%      | 44     | 52%     |
| Sep-18 | 10               | 12%     | 4      | 5%                | 11      | 13%      | 7      | 9%      | 6          | 7%       | 0         | 0%        | 8      | 10%     | 38     | 45%     |
| Oct-18 | 9                | 9%      | 5      | 5%                | 14      | 14%      | 9      | 9%      | 5          | 5%       | 0         | 0%        | 8      | 9%      | 49     | 49%     |
| Nov-18 | 10               | 12%     | 2      | 3%                | 11      | 13%      | 7      | 9%      | 4          | 5%       | 1         | 1%        | 8      | 9%      | 41     | 48%     |
| Dec-18 | 9                | 11%     | 2      | 2%                | 15      | 17%      | 5      | 6%      | 4          | 5%       | 0         | 0%        | 9      | 10%     | 43     | 50%     |
| Jan-19 | 7                | 7%      | 2      | 3%                | 14      | 15%      | 8      | 9%      | 5          | 5%       | 0         | 0%        | 9      | 10%     | 47     | 51%     |
| Feb-19 | 8                | 10%     | 3      | 4%                | 13      | 16%      | 7      | 9%      | 3          | 4%       | 0         | 0%        | 8      | 10%     | 37     | 47%     |
| Mar-19 | 6                | 10%     | 2      | 4%                | 8       | 12%      | 5      | 8%      | 6          | 9%       | 0         | 0%        | 7      | 10%     | 32     | 48%     |
| Apr-19 | 6                | 11%     | 2      | 4%                | 8       | 13%      | 5      | 8%      | 6          | 9%       | 0         | 0%        | 5      | 8%      | 28     | 47%     |
| May-19 | 7                | 12%     | 4      | 7%                | 6       | 10%      | 5      | 9%      | 4          | 7%       | 0         | 0%        | 3      | 5%      | 27     | 48%     |
| Jun-19 | 6                | 11%     | 2      | 4%                | 7       | 12%      | 4      | 8%      | 6          | 12%      | 0         | 0%        | 3      | 6%      | 26     | 47%     |
| Jul-19 | 4                | 8%      | 1      | 2%                | 5       | 12%      | 5      | 12%     | 3          | 7%       | 0         | 0%        | 3      | 7%      | 24     | 53%     |
| Aug-19 | 5                | 9%      | 2      | 3%                | 9       | 15%      | 5      | 9%      | 3          | 5%       | 0         | 0%        | 6      | 10%     | 28     | 48%     |
| Sep-19 | 7                | 11%     | 1      | 1%                | 10      | 15%      | 4      | 6%      | 2          | 4%       | 0         | 0%        | 6      | 9%      | 36     | 55%     |
| Oct-19 | 4                | 6%      | 1      | 1%                | 11      | 15%      | 6      | 8%      | 3          | 4%       | 0         | 0%        | 6      | 8%      | 41     | 57%     |
| Nov-19 | 3                | 6%      | 4      | 7%                | 6       | 11%      | 4      | 8%      | 2          | 4%       | 0         | 0%        | 4      | 7%      | 30     | 57%     |
| Dec-19 | 5                | 9%      | 1      | 2%                | 9       | 16%      | 4      | 8%      | 2          | 4%       | 0         | 0%        | 6      | 10%     | 29     | 51%     |
| Jan-20 | 5                | 8%      | 1      | 2%                | 10      | 16%      | 5      | 8%      | 3          | 5%       | 0         | 0%        | 6      | 10%     | 32     | 52%     |
| Feb-20 | 3                | 5%      | 2      | 3%                | 7       | 12%      | 10     | 16%     | 3          | 5%       | 0         | 0%        | 4      | 7%      | 30     | 51%     |
| Mar-20 | 3                | 5%      | 2      | 3%                | 11      | 15%      | 7      | 9%      | 2          | 2%       | 0         | 0%        | 6      | 8%      | 42     | 57%     |
| Apr-20 | 4                | 7%      | 1      | 1%                | 7       | 13%      | 4      | 8%      | 2          | 3%       | 0         | 0%        | 6      | 12%     | 30     | 55%     |
| May-20 | 2                | 3%      | 1      | 2%                | 11      | 18%      | 3      | 5%      | 2          | 4%       | 0         | 0%        | 7      | 11%     | 33     | 57%     |
| Jun-20 |                  | C. II.  |        |                   |         |          |        |         |            |          |           |           |        |         |        |         |

Note: This is the average for the month of the daily counts of individuals in each category.

| Insurance Status         | SFY16 | SFY17 | SFY18 | SFY19 | SFY20<br>YTD |
|--------------------------|-------|-------|-------|-------|--------------|
| Medicaid Fee-For-Service | 5%    | 10%   | 10%   | 11%   | 7%           |
| Medicaid - Managed Care  | 4%    | 5%    | 3%    | 4%    | 2%           |
| Pending Medicaid         | 18%   | 13%   | 12%   | 14%   | 14%          |
| Medicare                 | 8%    | 12%   | 10%   | 8%    | 9%           |
| Private Insurance        | 2%    | 3%    | 7%    | 6%    | 4%           |
| Other                    | 21%   | 14%   | 10%   | 9%    | 9%           |
| Tricare (Military)       | 0%    | 0%    | 0%    | 0%    | 0%           |
| Uninsured                | 42%   | 43%   | 46%   | 49%   | 54%          |