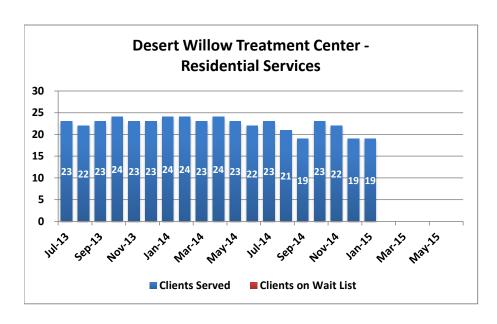

### **Children's Mental Health - South**

|        | Oasis On Campus Homes |                         |                              |                   | llow Treatme<br>Acute Service |                              | Desert Willow Treatment Center -<br>Residential Services |                         |                              |
|--------|-----------------------|-------------------------|------------------------------|-------------------|-------------------------------|------------------------------|----------------------------------------------------------|-------------------------|------------------------------|
|        | Clients<br>Served     | Clients on<br>Wait List | Average<br>Length of<br>Stay | Clients<br>Served | Clients on<br>Wait List       | Average<br>Length of<br>Stay | Clients<br>Served                                        | Clients on<br>Wait List | Average<br>Length of<br>Stay |
| Jul-13 | 9                     | 38                      | 160                          | 21                | 0                             | 76                           | 23                                                       | 0                       | 94                           |
| Aug-13 | 13                    | 24                      | 109                          | 24                | 0                             | 63                           | 22                                                       | 0                       | 55                           |
| Sep-13 | 13                    | 27                      | 139                          | 24                | 0                             | 61                           | 23                                                       | 0                       | 66                           |
| Oct-13 | 14                    | 33                      | 160                          | 23                | 0                             | 60                           | 24                                                       | 0                       | 82                           |
| Nov-13 | 13                    | 39                      | 175                          | 21                | 0                             | 71                           | 23                                                       | 0                       | 66                           |
| Dec-13 | 14                    | 41                      | 179                          | 18                | 0                             | 98                           | 23                                                       | 0                       | 87                           |
| Jan-14 | 13                    | 42                      | 135                          | 20                | 0                             | 59                           | 24                                                       | 0                       | 82                           |
| Feb-14 | 12                    | 42                      | 165                          | 21                | 0                             | 60                           | 24                                                       | 0                       | 103                          |
| Mar-14 | 13                    | 14                      | 162                          | 21                | 0                             | 70                           | 23                                                       | 0                       | 99                           |
| Apr-14 | 15                    | 13                      | 169                          | 21                | 0                             | 70                           | 24                                                       | 0                       | 91                           |
| May-14 | 11                    | 13                      | 156                          | 21                | 0                             | 81                           | 23                                                       | 0                       | 81                           |
| Jun-14 | 12                    | 12                      | 161                          | 18                | 0                             | 82                           | 22                                                       | 0                       | 68                           |
| Jul-14 | 14                    | 12                      | 160                          | 22                | 0                             | 76                           | 23                                                       | 0                       | 81                           |
| Aug-14 | 16                    | 12                      | 118                          | 24                | 0                             | 85                           | 21                                                       | 0                       | 103                          |
| Sep-14 | 15                    | 13                      | 83                           | 25                | 0                             | 66                           | 19                                                       | 0                       | 91                           |
| Oct-14 | 14                    | 13                      | 79                           | 24                | 0                             | 86                           | 23                                                       | 0                       | 75                           |
| Nov-14 | 16                    | 13                      | 97                           | 23                | 0                             | 94                           | 22                                                       | 0                       | 70                           |
| Dec-14 | 13                    | 21                      | 99                           | 23                | 0                             | 98                           | 19                                                       | 0                       | 87                           |
| Jan-15 | 15                    | 13                      | 111                          | 22                | 0                             | 95                           | 19                                                       | 0                       | 99                           |
| Feb-15 |                       |                         |                              |                   |                               |                              |                                                          |                         |                              |
| Mar-15 |                       |                         |                              |                   |                               |                              |                                                          |                         |                              |
| Apr-15 |                       |                         |                              |                   |                               |                              |                                                          |                         |                              |
| May-15 |                       |                         |                              |                   |                               |                              |                                                          |                         |                              |
| Jun-15 |                       |                         |                              |                   |                               |                              |                                                          |                         |                              |