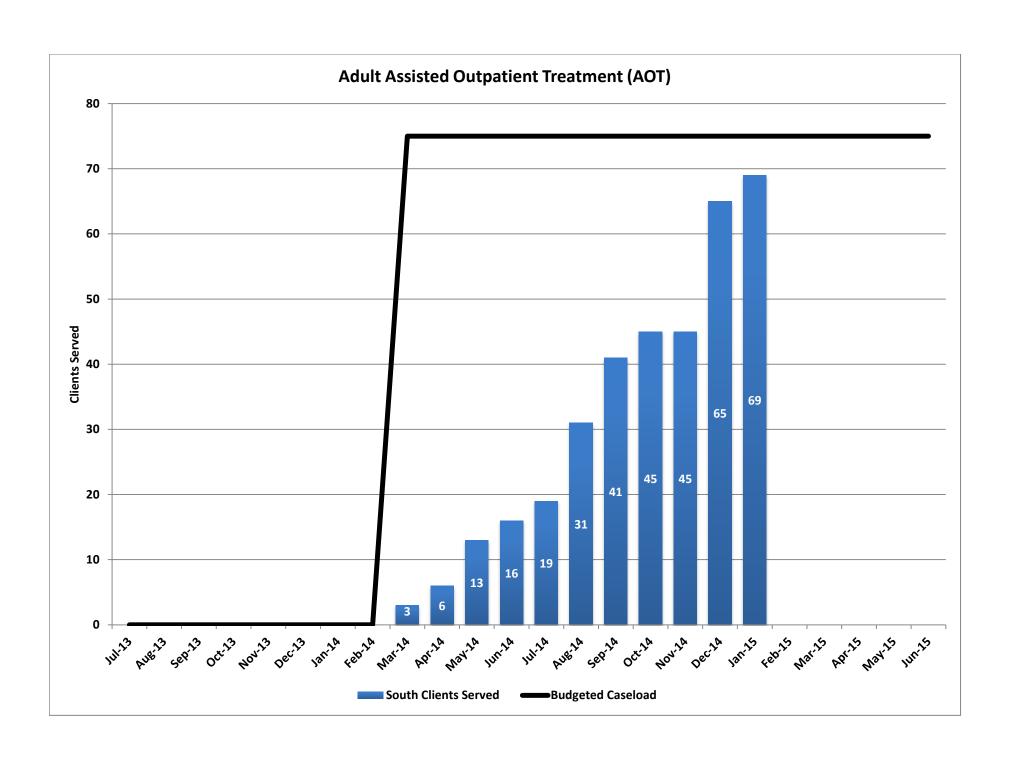

# **Adult Assisted Outpatient Treatment (AOT)**

|        | South Clients<br>Served | Budgeted<br>Caseload |
|--------|-------------------------|----------------------|
| Jul-13 | 0                       | 0                    |
| Aug-13 | 0                       | 0                    |
| Sep-13 | 0                       | 0                    |
| Oct-13 | 0                       | 0                    |
| Nov-13 | 0                       | 0                    |
| Dec-13 | 0                       | 0                    |
| Jan-14 | 0                       | 0                    |
| Feb-14 | 0                       | 0                    |
| Mar-14 | 3                       | 75                   |
| Apr-14 | 6                       | 75                   |
| May-14 | 13                      | 75                   |
| Jun-14 | 16                      | 75                   |
| Jul-14 | 19                      | 75                   |
| Aug-14 | 31                      | 75                   |
| Sep-14 | 41                      | 75                   |
| Oct-14 | 45                      | 75                   |
| Nov-14 | 45                      | 75                   |
| Dec-14 | 65                      | 75                   |
| Jan-15 | 69                      | 75                   |
| Feb-15 |                         | 75                   |
| Mar-15 |                         | 75                   |
| Apr-15 |                         | 75                   |
| May-15 | _                       | 75                   |
| Jun-15 |                         | 75                   |