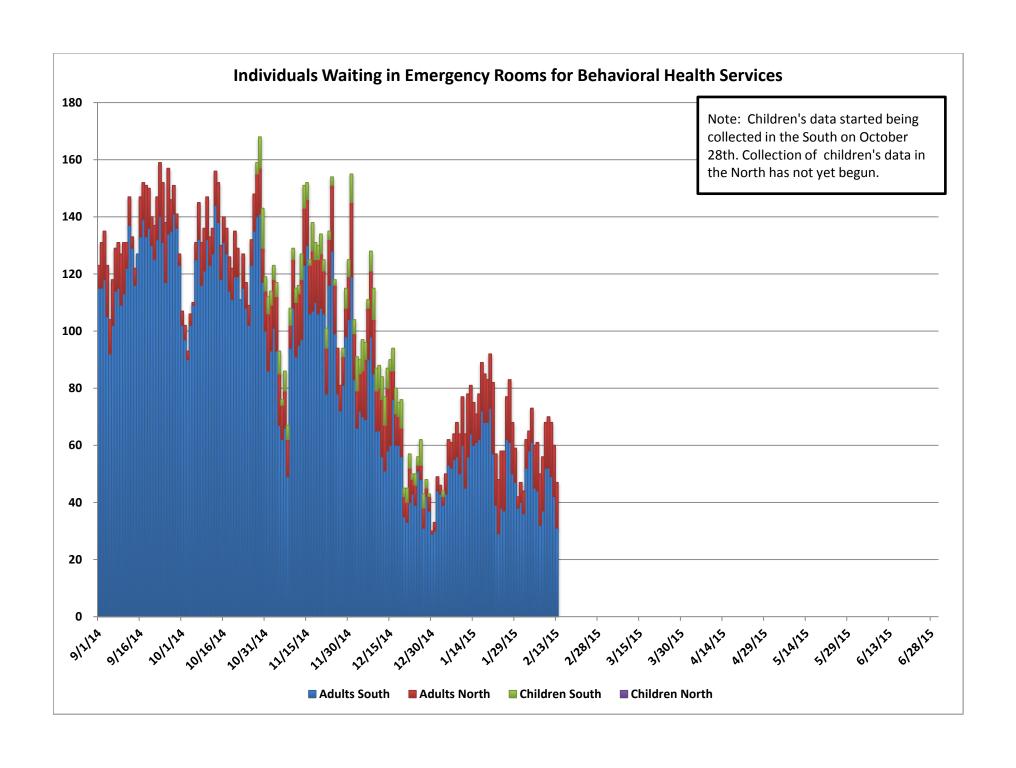

### **Individuals Waiting in Emergency Rooms for Behavioral Health Services**

|           | Adults South | Adults North | Children<br>South | Children<br>North | Total |
|-----------|--------------|--------------|-------------------|-------------------|-------|
| 1/1/2015  | 44           | 5            | 0                 | itoren            | 49    |
| 1/2/2015  | 43           | 3            | 0                 |                   | 46    |
| 1/3/2015  | 39           | 3            | 2                 |                   | 44    |
| 1/4/2015  | 43           | 7            | 0                 |                   | 50    |
| 1/5/2015  | 53           | 9            |                   |                   | 62    |
| 1/6/2015  | 52           | 9            |                   |                   | 61    |
| 1/7/2015  | 55           | 9            | Note: Child       |                   | 64    |
| 1/8/2015  | 56           | 12           | for January       | is not yet -      | 68    |
| 1/9/2015  | 50           | 14           | - available.      |                   | 64    |
| 1/10/2015 | 60           | 17           | _                 |                   | 77    |
| 1/11/2015 | 45           | 19           |                   |                   | 64    |
| 1/12/2015 | 56           | 22           |                   |                   | 78    |
| 1/13/2015 | 64           | 17           |                   |                   | 81    |
| 1/14/2015 | 60           | 15           |                   |                   | 75    |
| 1/15/2015 | 61           | 10           |                   |                   | 71    |
| 1/16/2015 | 62           | 16           |                   |                   | 78    |
| 1/17/2015 | 72           | 17           |                   |                   | 89    |
| 1/18/2015 | 68           | 17           |                   |                   | 85    |
| 1/19/2015 | 68           | 15           |                   |                   | 83    |
| 1/20/2015 | 73           | 19           |                   |                   | 92    |
| 1/21/2015 | 57           | 25           |                   |                   | 82    |
| 1/22/2015 | 39           | 18           |                   |                   | 57    |
| 1/23/2015 | 29           | 19           |                   |                   | 48    |
| 1/24/2015 | 38           | 20           |                   |                   | 58    |
| 1/25/2015 | 37           | 21           |                   |                   | 58    |
| 1/26/2015 | 62           | 15           |                   |                   | 77    |
| 1/27/2015 | 61           | 22           |                   |                   | 83    |
| 1/28/2015 | 50           | 18           |                   |                   | 68    |
| 1/29/2015 | 47           | 12           |                   |                   | 59    |
| 1/30/2015 | 38           | 4            |                   |                   | 42    |
| 1/31/2015 | 40           | 7            |                   |                   | 47    |
| 2/1/2015  | 36           | 8            |                   |                   | 44    |
| 2/2/2015  | 52           | 10           |                   |                   | 62    |
| 2/3/2015  | 58           | 7            |                   |                   | 65    |
| 2/4/2015  | 61           | 12           |                   |                   | 73    |
| 2/5/2015  | 45           | 15           |                   |                   | 60    |
| 2/6/2015  | 44           | 17           |                   |                   | 61    |
| 2/7/2015  | 32           | 18           |                   |                   | 50    |
| 2/8/2015  | 37           | 19           |                   |                   | 56    |
| 2/9/2015  | 52           | 16           |                   |                   | 68    |
| 2/10/2015 | 52           | 18           |                   |                   | 70    |

Note: Adult data in the North began being collected consistently in September 2013. Children's data started being collected in the South on October 28th. Not all hospitals have been providing data, but DCFS continues to work with the hospitals to obtain the requested data on a daily basis. Collection of children's data in the North has not yet begun.