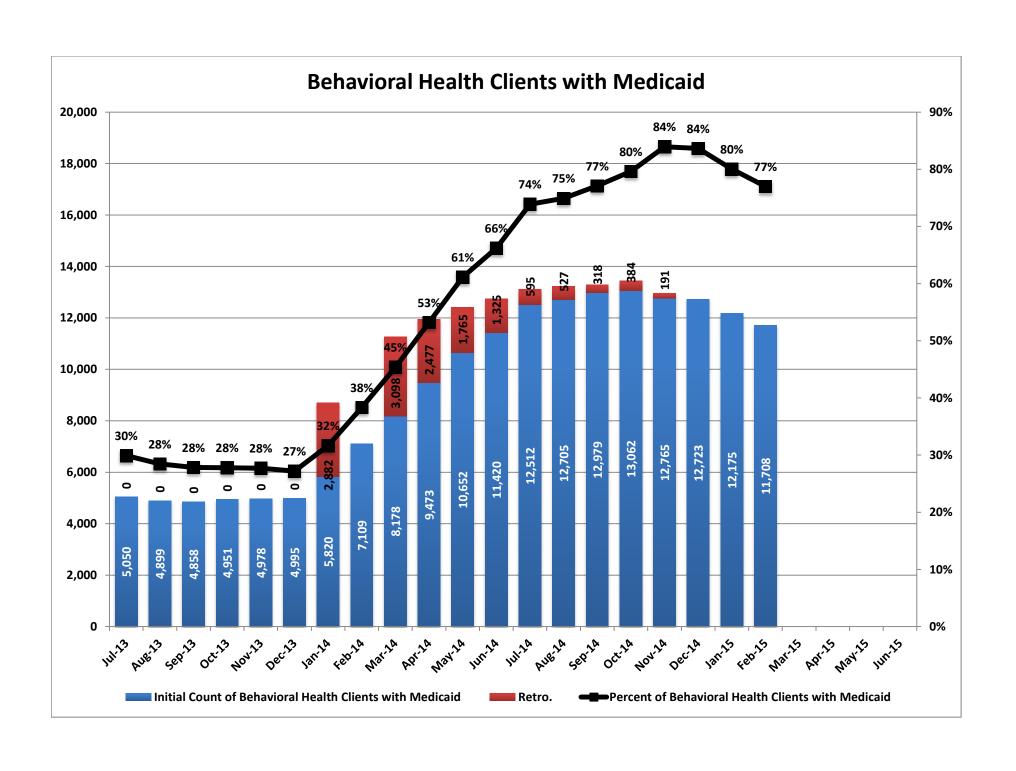

#### **Behavioral Health Clients with Medicaid**

| Month  | Initial Count of<br>Behavioral Health<br>Clients with<br>Medicaid | Retro. | Count with Retro.<br>Of Behavioral<br>Health Clients with<br>Medicaid | Percent Retro. | Total Behavioral<br>Health Clients | Percent of<br>Behavioral Health<br>Clients with<br>Medicaid |
|--------|-------------------------------------------------------------------|--------|-----------------------------------------------------------------------|----------------|------------------------------------|-------------------------------------------------------------|
| Jul-13 | 5,050                                                             | 0      | 5,050                                                                 | 0%             | 16,881                             | 30%                                                         |
| Aug-13 | 4,899                                                             | 0      | 4,899                                                                 | 0%             | 17,212                             | 28%                                                         |
| Sep-13 | 4,858                                                             | 0      | 4,858                                                                 | 0%             | 17,451                             | 28%                                                         |
| Oct-13 | 4,951                                                             | 0      | 4,951                                                                 | 0%             | 17,820                             | 28%                                                         |
| Nov-13 | 4,978                                                             | 0      | 4,978                                                                 | 0%             | 17,975                             | 28%                                                         |
| Dec-13 | 4,995                                                             | 0      | 4,995                                                                 | 0%             | 18,371                             | 27%                                                         |
| Jan-14 | 5,820                                                             | 2,882  | 8,702                                                                 | 50%            | 18,395                             | 32%                                                         |
| Feb-14 | 7,109                                                             | N/A    | 7,109                                                                 | 0%             | 18,543                             | 38%                                                         |
| Mar-14 | 8,178                                                             | 3,098  | 11,276                                                                | 38%            | 18,023                             | 45%                                                         |
| Apr-14 | 9,473                                                             | 2,477  | 11,950                                                                | 26%            | 17,806                             | 53%                                                         |
| May-14 | 10,652                                                            | 1,765  | 12,417                                                                | 17%            | 17,428                             | 61%                                                         |
| Jun-14 | 11,420                                                            | 1,325  | 12,745                                                                | 12%            | 17,248                             | 66%                                                         |
| Jul-14 | 12,512                                                            | 595    | 13,107                                                                | 5%             | 16,938                             | 74%                                                         |
| Aug-14 | 12,705                                                            | 527    | 13,232                                                                | 4%             | 16,959                             | 75%                                                         |
| Sep-14 | 12,979                                                            | 318    | 13,297                                                                | 2%             | 16,836                             | 77%                                                         |
| Oct-14 | 13,062                                                            | 384    | 13,446                                                                | 3%             | 16,405                             | 80%                                                         |
| Nov-14 | 12,765                                                            | 191    | 12,956                                                                | 1%             | 15,210                             | 84%                                                         |
| Dec-14 | 12,723                                                            |        |                                                                       |                | 15,210                             | 84%                                                         |
| Jan-15 | 12,175                                                            |        |                                                                       |                | 15,210                             | 80%                                                         |
| Feb-15 | 11,708                                                            |        |                                                                       |                | 15,210                             | 77%                                                         |
| Mar-15 |                                                                   |        |                                                                       |                |                                    |                                                             |
| Apr-15 |                                                                   |        |                                                                       |                |                                    |                                                             |
| May-15 |                                                                   |        |                                                                       |                |                                    |                                                             |
| Jun-15 |                                                                   |        |                                                                       |                |                                    |                                                             |

Note: December 2014-February 2015 Total Behavioral Health Clients and Percent of Behavioral Health Clients with Medicaid are estimates.

Newly eligible client enrollment appears to have stabilized. Many of those who are newly eligible will present the first month as Fee-for-Service (FFS) then move to Managed Care Medicaid the following month. It is expected that the number of Managed Care Medicaid clients will decline as we transition them to the managed care network and their community providers.