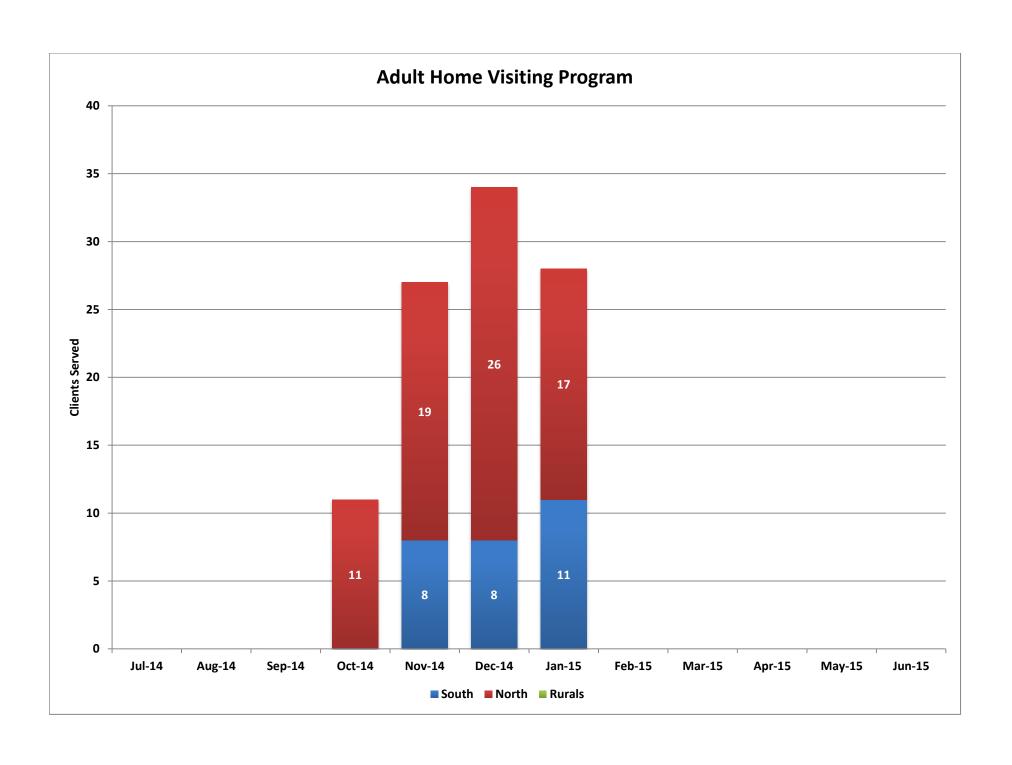

# **Adult Home Visiting Program**

|        | South | North | Rurals | <b>Total Served</b> |
|--------|-------|-------|--------|---------------------|
| Jul-14 | 0     | 0     | 0      | 0                   |
| Aug-14 | 0     | 0     | 0      | 0                   |
| Sep-14 | 0     | 0     | 0      | 0                   |
| Oct-14 | 0     | 11    | 0      | 11                  |
| Nov-14 | 8     | 19    | 0      | 27                  |
| Dec-14 | 8     | 26    | 0      | 34                  |
| Jan-15 | 11    | 17    | 0      | 28                  |
| Feb-15 |       |       |        |                     |
| Mar-15 |       |       |        |                     |
| Apr-15 |       |       |        |                     |
| May-15 |       |       |        |                     |
| Jun-15 |       |       |        |                     |