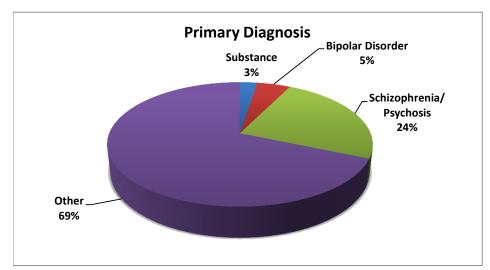

### **Characteristics of Adults Waiting in Emergency Rooms for Behavioral Health Services**

|        | S    | ex     | Admissions           | to DPBH within        | last 30 Days                 |           | Primary I        | Diagnosis                   |       |
|--------|------|--------|----------------------|-----------------------|------------------------------|-----------|------------------|-----------------------------|-------|
|        | Male | Female | No DPBH<br>Admission | One DPBH<br>Admission | More than one DPBH Admission | Substance | Bipolar Disorder | Schizophrenia/<br>Psychosis | Other |
| Nov-14 | 65%  | 35%    | 60%                  | 29%                   | 11%                          | 6%        | 6%               | 29%                         | 58%   |
| Dec-14 | 62%  | 38%    | N/A                  | N/A                   | N/A                          | 3%        | 6%               | 31%                         | 60%   |
| Jan-15 | 64%  | 36%    | 90%                  | 8%                    | 1%                           | 3%        | 5%               | 24%                         | 69%   |
| Feb-15 |      |        |                      |                       |                              |           |                  |                             |       |
| Mar-15 |      |        |                      |                       |                              |           |                  |                             |       |
| Apr-15 |      |        |                      |                       |                              |           |                  |                             |       |
| May-15 |      |        |                      |                       |                              |           |                  |                             |       |
| Jun-15 |      |        |                      |                       |                              |           |                  |                             |       |

Note: The Admission to DPBH within the Last 30 Days, Primary Diagnosis, and Race/Ethnicity data for November is for the North only.