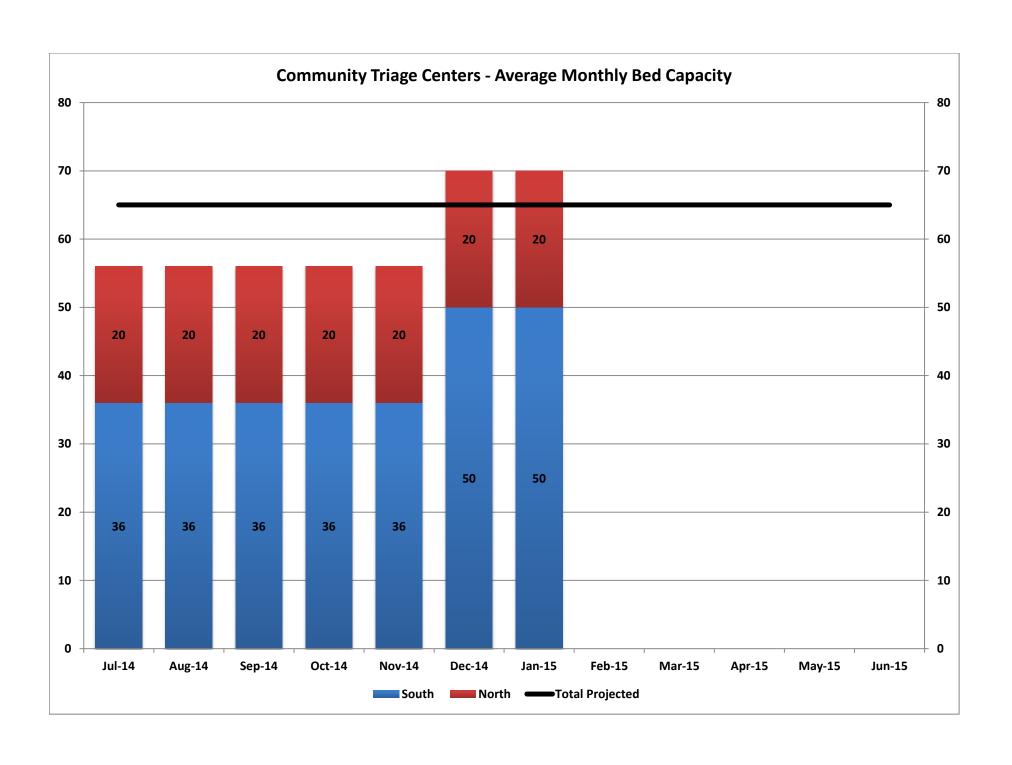

# **Adult Community Triage Centers - Average Monthly Bed Capacity**

|        | South | South<br>Projected | North | North<br>Projected | Total Served | Total Projected |
|--------|-------|--------------------|-------|--------------------|--------------|-----------------|
| Jul-14 | 36    | 50                 | 20    | 15                 | 56           | 65              |
| Aug-14 | 36    | 50                 | 20    | 15                 | 56           | 65              |
| Sep-14 | 36    | 50                 | 20    | 15                 | 56           | 65              |
| Oct-14 | 36    | 50                 | 20    | 15                 | 56           | 65              |
| Nov-14 | 36    | 50                 | 20    | 15                 | 56           | 65              |
| Dec-14 | 50    | 50                 | 20    | 15                 | 70           | 65              |
| Jan-15 | 50    | 50                 | 20    | 15                 | 70           | 65              |
| Feb-15 |       | 50                 |       | 15                 |              | 65              |
| Mar-15 |       | 50                 |       | 15                 |              | 65              |
| Apr-15 |       | 50                 |       | 15                 |              | 65              |
| May-15 |       | 50                 |       | 15                 |              | 65              |
| Jun-15 |       | 50                 |       | 15                 |              | 65              |