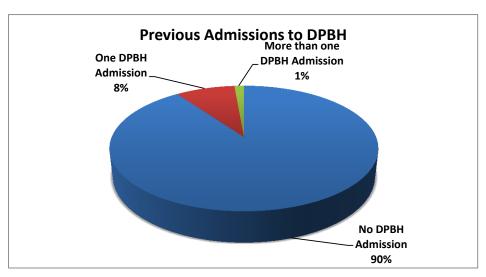

### **Characteristics of Adults Waiting in Emergency Rooms for Behavioral Health Services**

### **Characteristics of Adults Waiting in Emergency Rooms for Behavioral Health Services**

|        | S    | ex     | Admissions           | to DPBH within        | last 30 Days                 |           | Primary I        | Diagnosis                   |       |
|--------|------|--------|----------------------|-----------------------|------------------------------|-----------|------------------|-----------------------------|-------|
|        | Male | Female | No DPBH<br>Admission | One DPBH<br>Admission | More than one DPBH Admission | Substance | Bipolar Disorder | Schizophrenia/<br>Psychosis | Other |
| Nov-14 | 65%  | 35%    | 60%                  | 29%                   | 11%                          | 6%        | 6%               | 29%                         | 58%   |
| Dec-14 | 62%  | 38%    | N/A                  | N/A                   | N/A                          | 3%        | 6%               | 31%                         | 60%   |
| Jan-15 | 64%  | 36%    | 90%                  | 8%                    | 1%                           | 3%        | 5%               | 24%                         | 69%   |
| Feb-15 |      |        |                      |                       |                              |           |                  |                             |       |
| Mar-15 |      |        |                      |                       |                              |           |                  |                             |       |
| Apr-15 |      |        |                      |                       |                              |           |                  |                             |       |
| May-15 |      |        |                      |                       |                              |           |                  |                             |       |
| Jun-15 |      |        |                      |                       |                              |           |                  |                             |       |

Note: The Admission to DPBH within the Last 30 Days, Primary Diagnosis, and Race/Ethnicity data for November is for the North only.