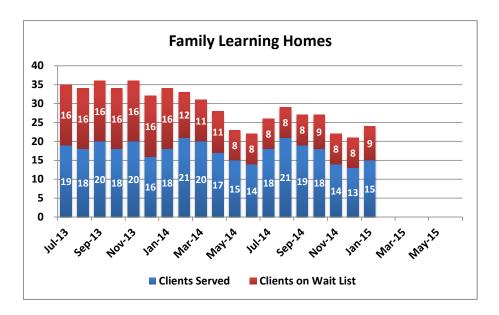

|                         |                              |
| May-15 |                       |                         |                              |                   |                               |                              |                                                          |                         |                              |
| Jun-15 |                       |                         |                              |                   |                               |                              |                                                          |                         |                              |

Note: A clean-up of the waitlist occurred in March 2014.

### **Children's Mental Health - North**





### **Children's Mental Health - North**

|        | Adolesc           | ent Treatmen            | t Center                     | Family Learning Homes |                         |                              |  |
|--------|-------------------|-------------------------|------------------------------|-----------------------|-------------------------|------------------------------|--|
|        | Clients<br>Served | Clients on<br>Wait List | Average<br>Length of<br>Stay | Clients<br>Served     | Clients on<br>Wait List | Average<br>Length of<br>Stay |  |
| Jul-13 | 14                | 25                      | 67                           | 19                    | 16                      | 85                           |  |
| Aug-13 | 16                | 25                      | 62