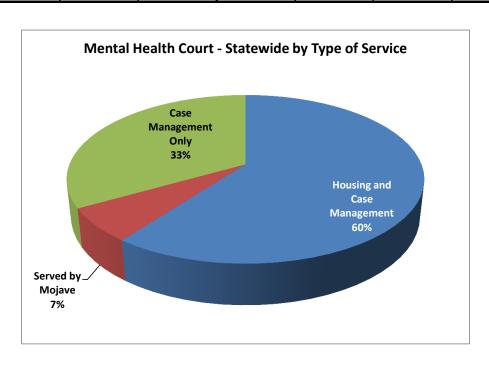

#### **Adult Mental Health Court**

|        |                                   | So                  | uth                        |       |                                   | No                  | orth                       |       |                                   | Ru                  | ıral                       |       |
|--------|-----------------------------------|---------------------|----------------------------|-------|-----------------------------------|---------------------|----------------------------|-------|-----------------------------------|---------------------|----------------------------|-------|
|        | Housing and<br>Case<br>Management | Served by<br>Mojave | Case<br>Management<br>Only | Total | Housing and<br>Case<br>Management | Served by<br>Mojave | Case<br>Management<br>Only | Total | Housing and<br>Case<br>Management | Served by<br>Mojave | Case<br>Management<br>Only | Total |
| Jul-14 | 72                                | 25                  | 1                          | 98    | 80                                | 1                   | 111                        | 192   | 33                                | 0                   | 0                          | 33    |
| Aug-14 | 74                                | 25                  | 3                          | 102   | 85                                | 1                   | 103                        | 189   | 34                                | 0                   | 0                          | 34    |
| Sep-14 | 74                                | 25                  | 3                          | 102   | 81                                | 1                   | 109                        | 191   | 31                                | 0                   | 0                          | 31    |
| Oct-14 | 78                                | 20                  | 5                          | 103   | 83                                | 1                   | 104                        | 188   | 32                                | 0                   | 0                          | 32    |
| Nov-14 | 79                                | 12                  | 9                          | 100   | 64                                | 1                   | 101                        | 166   | 32                                | 0                   | 0                          | 32    |
| Dec-14 | 75                                | 18                  | 5                          | 98    | 67                                | 1                   | 106                        | 174   | 32                                | 0                   | 0                          | 32    |
| Jan-15 | 77                                | 18                  | 5                          | 100   | 73                                | 1                   | 92                         | 166   | 26                                | 0                   | 0                          | 26    |
| Feb-15 |                                   |                     |                            |       |                                   |                     |                            |       |                                   |                     |                            |       |
| Mar-15 |                                   |                     |                            |       |                                   |                     |                            |       |                                   |                     |                            |       |
| Apr-15 |                                   |                     |                            |       |                                   |                     |                            | _     |                                   | _                   |                            | _     |
| May-15 |                                   |                     |                            |       |                                   |                     |                            |       |                                   |                     |                            |       |
| Jun-15 |                                   |                     |                            |       |                                   | _                   |                            | _     |                                   | _                   |                            | _     |

|        |                                   | Statewide           |                            |                         |  |  |  |  |  |  |  |
|--------|-----------------------------------|---------------------|----------------------------|-------------------------|--|--|--|--|--|--|--|
|        | Housing and<br>Case<br>Management | Served by<br>Mojave | Case<br>Management<br>Only | Total Clients<br>Served |  |  |  |  |  |  |  |
| Jul-14 | 185                               | 26                  | 112                        | 323                     |  |  |  |  |  |  |  |
| Aug-14 | 193                               | 26                  | 106                        | 325                     |  |  |  |  |  |  |  |
| Sep-14 | 186                               | 26                  | 112                        | 324                     |  |  |  |  |  |  |  |
| Oct-14 | 193                               | 21                  | 109                        | 323                     |  |  |  |  |  |  |  |
| Nov-14 | 175                               | 13                  | 110                        | 298                     |  |  |  |  |  |  |  |
| Dec-14 | 174                               | 19                  | 111                        | 304                     |  |  |  |  |  |  |  |
| Jan-15 | 176                               | 19                  | 97                         | 292                     |  |  |  |  |  |  |  |
| Feb-15 |                                   |                     |                            |                         |  |  |  |  |  |  |  |
| Mar-15 |                                   |                     |                            |                         |  |  |  |  |  |  |  |
| Apr-15 |                                   | •                   |                            |                         |  |  |  |  |  |  |  |
| May-15 |                                   |                     |                            |                         |  |  |  |  |  |  |  |
| Jun-15 |                                   | •                   |                            |                         |  |  |  |  |  |  |  |