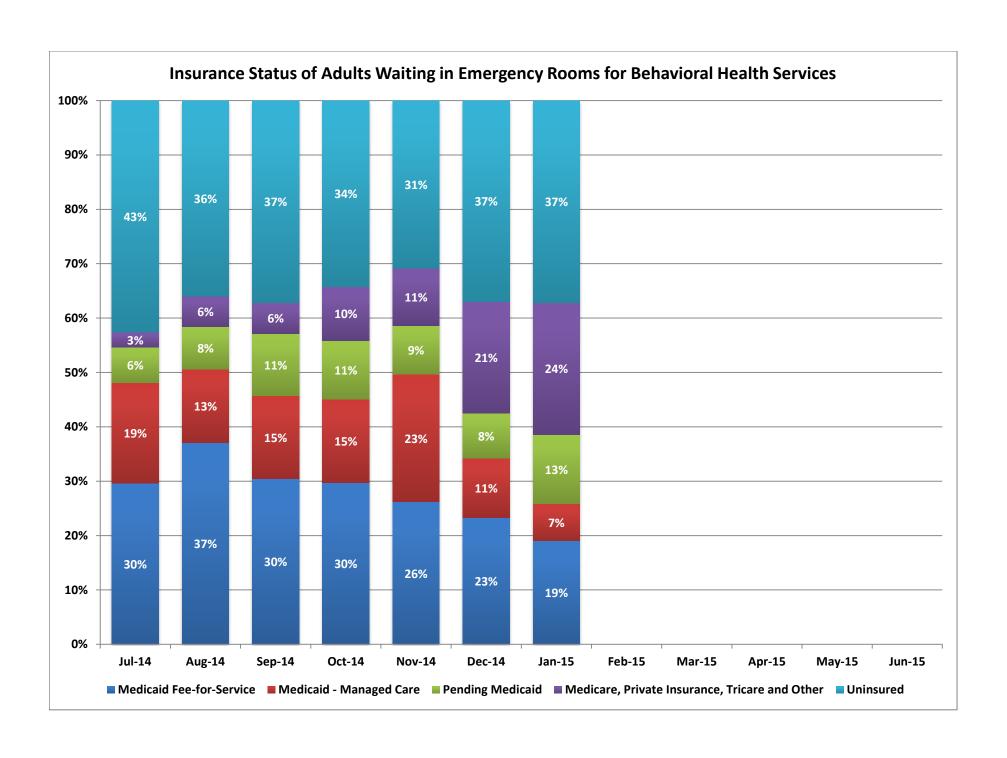

### **Insurance Status of Adults Waiting in Emergency Rooms for Behavioral Health Services (Monthly Average)**

|        | Medicaid<br>Serv |         | Medicaid -<br>Ca | - Managed<br>ire | Pending I | Medicaid | Med    | icare   | Private I | nsurance | Tricare ( | Military) | Ot     | her     | Unin   | sured   |
|--------|------------------|---------|------------------|------------------|-----------|----------|--------|---------|-----------|----------|-----------|-----------|--------|---------|--------|---------|
|        | Number           | Percent | Number           | Percent          | Number    | Percent  | Number | Percent | Number    | Percent  | Number    | Percent   | Number | Percent | Number | Percent |
| Jul-14 | 32               | 30%     | 20               | 19%              | 7         | 6%       | 2      | 2%      | 1         | 1%       | 0         | 0%        | 0      | 0%      | 46     | 43%     |
| Aug-14 | 33               | 37%     | 12               | 13%              | 7         | 8%       | 3      | 3%      | 1         | 1%       | 1         | 1%        | 0      | 0%      | 32     | 36%     |
| Sep-14 | 32               | 30%     | 16               | 15%              | 12        | 11%      | 5      | 5%      | 1         | 1%       | 0         | 0%        | 0      | 0%      | 39     | 37%     |
| Oct-14 | 33               | 30%     | 17               | 15%              | 12        | 11%      | 6      | 5%      | 4         | 4%       | 1         | 1%        | 0      | 0%      | 38     | 34%     |
| Nov-14 | 29               | 26%     | 26               | 23%              | 10        | 9%       | 8      | 7%      | 1         | 1%       | 0         | 0%        | 3      | 3%      | 34     | 31%     |
| Dec-14 | 17               | 23%     | 8                | 11%              | 6         | 8%       | 7      | 10%     | 2         | 3%       | 0         | 0%        | 6      | 8%      | 27     | 37%     |
| Jan-15 | 14               | 19%     | 5                | 7%               | 9         | 13%      | 6      | 8%      | 1         | 1%       | 0         | 0%        | 11     | 15%     | 27     | 37%     |
| Feb-15 |                  |         |                  |                  |           |          |        |         |           |          |           |           |        |         |        |         |
| Mar-15 |                  |         |                  |                  |           |          |        |         |           |          |           |           |        |         |        |         |
| Apr-15 |                  |         |                  |                  |           |          |        |         |           |          |           |           |        |         |        |         |
| May-15 |                  |         |                  |                  |           |          |        |         |           |          |           |           |        |         |        |         |
| Jun-15 |                  |         |                  |                  |           |          |        |         |           |          |           |           |        |         |        |         |