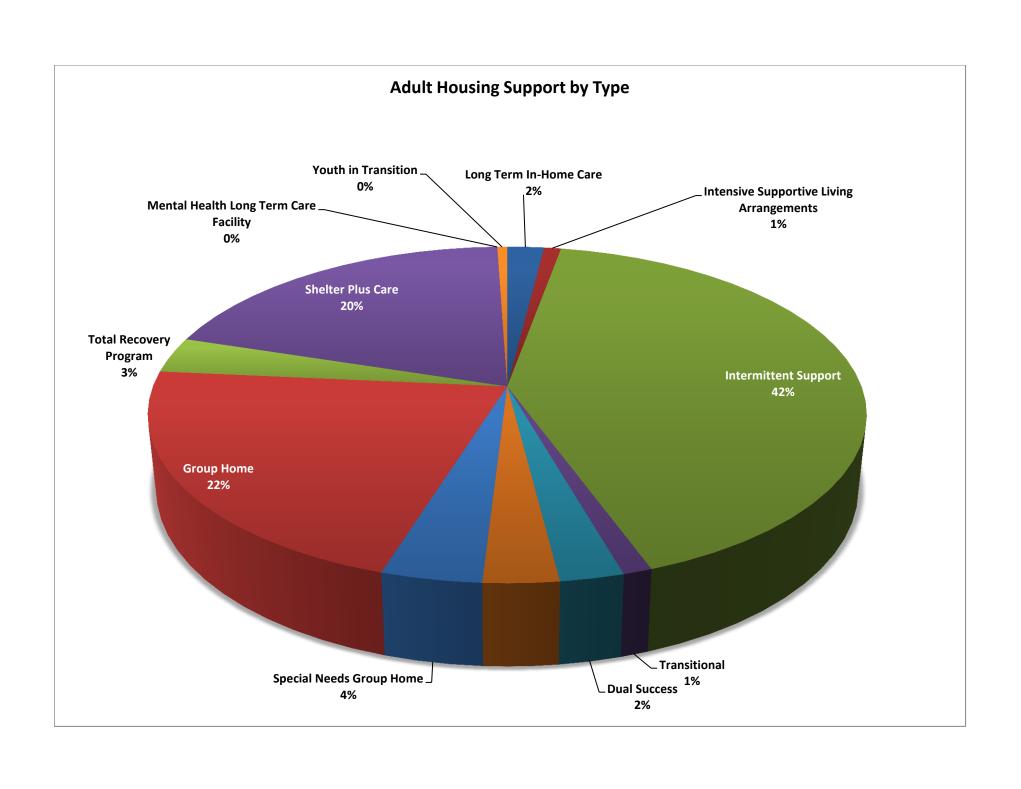

### **Housing Support by Type**

|        | Long Term In-<br>Home Care | Intensive<br>Supportive<br>Living<br>Arrangements | Intermittent<br>Support | Transitional | Dual Success | Direct<br>Placements | Special Needs<br>Group Home | Group Home | Total Recovery<br>Program | Shelter Plus<br>Care | Mental Health<br>Long Term<br>Care Facility | Youth in<br>Transition |
|--------|----------------------------|---------------------------------------------------|-------------------------|--------------|--------------|----------------------|-----------------------------|------------|---------------------------|----------------------|---------------------------------------------|------------------------|
| Jul-14 | 0                          | 13                                                | 552                     | 40           | 30           | 128                  | 52                          | 305        | 44                        | 276                  | 0                                           | 4                      |
| Aug-14 | 0                          | 13                                                | 569                     | 42           | 30           | 124                  | 52                          | 304        | 41                        | 284                  | 0                                           | 5                      |
| Sep-14 | 0                          | 15                                                | 578                     | 45           | 33           | 119                  | 52                          | 309        | 40                        | 283                  | 0                                           | 6                      |
| Oct-14 | 28                         | 16                                                | 567                     | 36           | 37           | 122                  | 53                          | 291        | 40                        | 280                  | 0                                           | 7                      |
| Nov-14 | 28                         | 13                                                | 574                     | 34           | 37           | 119                  | 52                          | 294        | 45                        | 272                  | 0                                           | 7                      |
| Dec-14 | 27                         | 12                                                | 559                     | 31           | 31           | 120                  | 52                          | 293        | 44                        | 271                  | 0                                           | 7                      |
| Jan-15 | 26                         | 12                                                | 557                     | 15           | 33           | 39                   | 52                          | 290        | 46                        | 262                  | 0                                           | 7                      |
| Feb-15 |                            |                                                   |                         |              |              |                      |                             |            |                           |                      |                                             |                        |
| Mar-15 |                            |                                                   |                         |              |              |                      |                             |            |                           |                      |                                             |                        |
| Apr-15 |                            |                                                   |                         |              |              |                      |                             |            |                           |                      |                                             |                        |
| May-15 |                            |                                                   |                         |              |              |                      |                             |            |                           |                      |                                             |                        |
| Jun-15 |                            |                                                   |                         |              |              |                      |                             |            |                           |                      |                                             |                        |