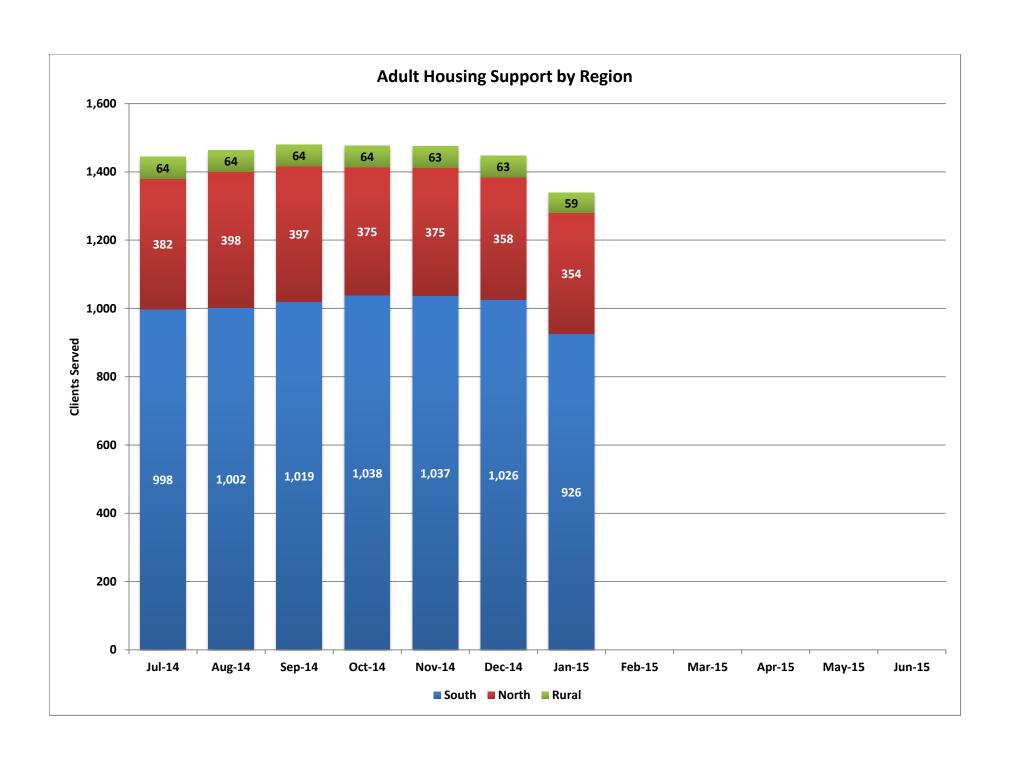

# **Adult Housing Support by Region**

|        | South | North | Rural | <b>Total Served</b> |
|--------|-------|-------|-------|---------------------|
| Jul-14 | 998   | 382   | 64    | 1,444               |
| Aug-14 | 1,002 | 398   | 64    | 1,464               |
| Sep-14 | 1,019 | 397   | 64    | 1,480               |
| Oct-14 | 1,038 | 375   | 64    | 1,477               |
| Nov-14 | 1,037 | 375   | 63    | 1,475               |
| Dec-14 | 1,026 | 358   | 63    | 1,447               |
| Jan-15 | 926   | 354   | 59    | 1,339               |
| Feb-15 |       |       |       |                     |
| Mar-15 |       |       |       |                     |
| Apr-15 |       |       |       |                     |
| May-15 |       |       |       |                     |
| Jun-15 |       |       |       |                     |