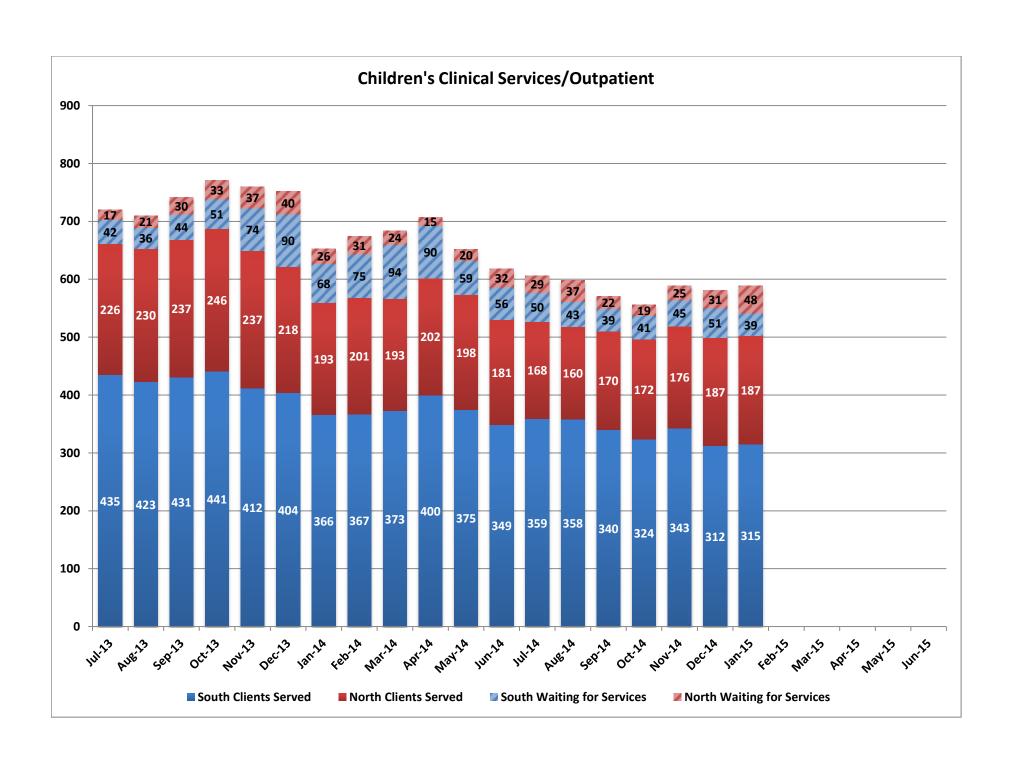

# **Children's Clinical Services/Outpatient**

|        | South Clients<br>Served | South Waiting for Services | North Clients<br>Served | North Waiting for Services | Total Served | Total Waiting for Services |
|--------|-------------------------|----------------------------|-------------------------|----------------------------|--------------|----------------------------|
| Jul-13 | 435                     | 42                         | 226                     | 17                         | 661          | 59                         |
| Aug-13 | 423                     | 36                         | 230                     | 21                         | 653          | 57                         |
| Sep-13 | 431                     | 44                         | 237                     | 30                         | 668          | 74                         |
| Oct-13 | 441                     | 51                         | 246                     | 33                         | 687          | 84                         |
| Nov-13 | 412                     | 74                         | 237                     | 37                         | 649          | 111                        |
| Dec-13 | 404                     | 90                         | 218                     | 40                         | 622          | 130                        |
| Jan-14 | 366                     | 68                         | 193                     | 26                         | 559          | 94                         |
| Feb-14 | 367                     | 75                         | 201                     | 31                         | 568          | 106                        |
| Mar-14 | 373                     | 94                         | 193                     | 24                         | 566          | 118                        |
| Apr-14 | 400                     | 90                         | 202                     | 15                         | 602          | 105                        |
| May-14 | 375                     | 59                         | 198                     | 20                         | 573          | 79                         |
| Jun-14 | 349                     | 56                         | 181                     | 32                         | 530          | 88                         |
| Jul-14 | 359                     | 50                         | 168                     | 29                         | 527          | 79                         |
| Aug-14 | 358                     | 43                         | 160                     | 37                         | 518          | 80                         |
| Sep-14 | 340                     | 39                         | 170                     | 22                         | 510          | 61                         |
| Oct-14 | 324                     | 41                         | 172                     | 19                         | 496          | 60                         |
| Nov-14 | 343                     | 45                         | 176                     | 25                         | 519          | 70                         |
| Dec-14 | 312                     | 51                         | 187                     | 31                         | 499          | 82                         |
| Jan-15 | 315                     | 39                         | 187                     | 48                         | 502          | 87                         |
| Feb-15 |                         |                            |                         |                            |              |                            |
| Mar-15 |                         |                            |                         |                            |              |                            |
| Apr-15 |                         |                            |                         |                            |              |                            |
| May-15 |                         |                            |                         |                            |              |                            |
| Jun-15 |                         |                            |                         |                            |              |                            |

Note: Client's served is declining due to the number of children "rolling over" from FFS to HMO.