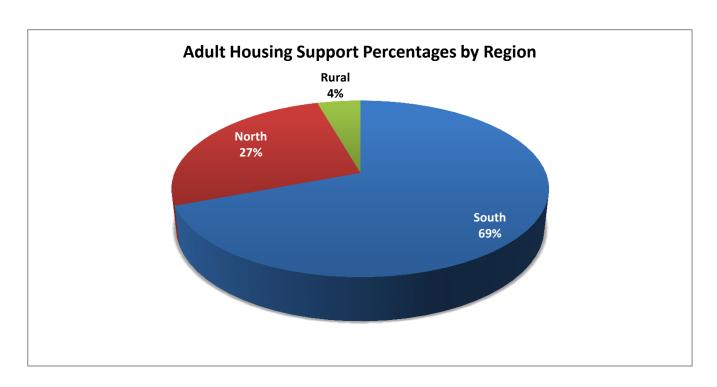

# **Adult Housing Support by Region**

|        | South | North | Rural | <b>Total Served</b> |
|--------|-------|-------|-------|---------------------|
| Jul-14 | 998   | 382   | 64    | 1,444               |
| Aug-14 | 1,002 | 398   | 64    | 1,464               |
| Sep-14 | 1,019 | 397   | 64    | 1,480               |
| Oct-14 | 1,038 | 375   | 64    | 1,477               |
| Nov-14 | 1,037 | 375   | 63    | 1,475               |
| Dec-14 | 1,026 | 358   | 63    | 1,447               |
| Jan-15 | 926   | 354   | 59    | 1,339               |
| Feb-15 |       |       |       |                     |
| Mar-15 |       |       |       |                     |
| Apr-15 |       |       |       |                     |
| May-15 |       |       |       |                     |
| Jun-15 |       |       |       |                     |