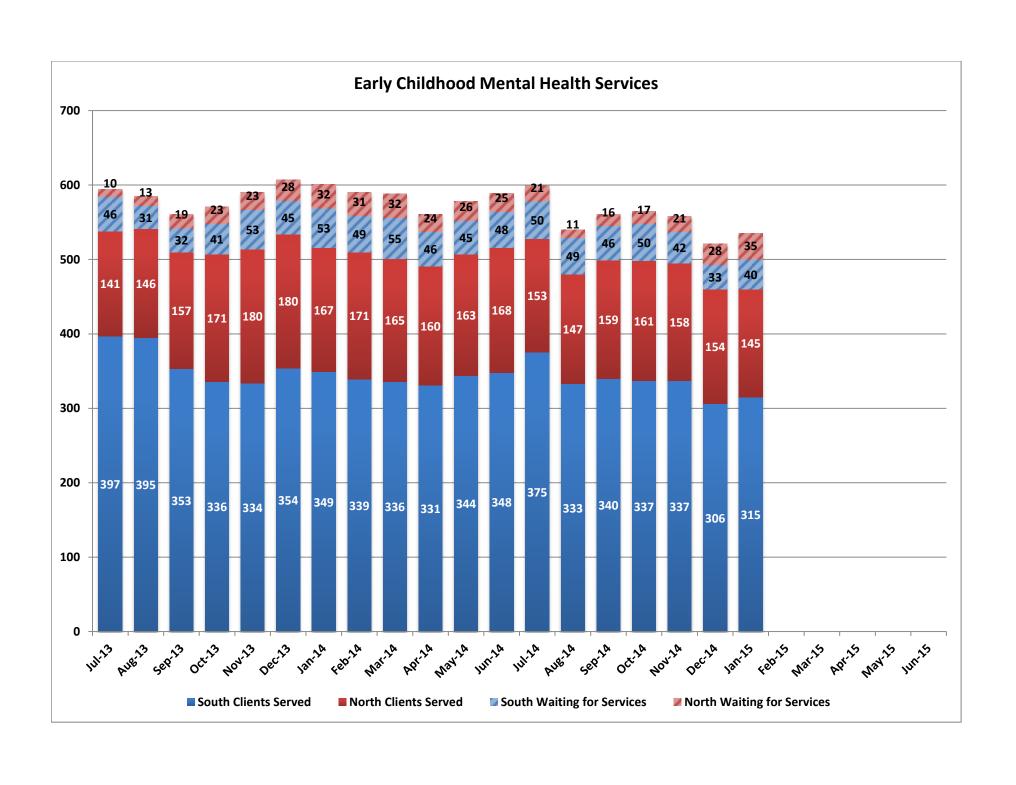

# **Early Childhood Mental Health Services**

|        | South Clients<br>Served | South Waiting for Services | North Clients<br>Served | North Waiting for Services | Total Served | Total Waiting for Services |
|--------|-------------------------|----------------------------|-------------------------|----------------------------|--------------|----------------------------|
| Jul-13 | 397                     | 46                         | 141                     | 10                         | 538          | 56                         |
| Aug-13 | 395                     | 31                         | 146                     | 13                         | 541          | 44                         |
| Sep-13 | 353                     | 32                         | 157                     | 19                         | 510          | 51                         |
| Oct-13 | 336                     | 41                         | 171                     | 23                         | 507          | 64                         |
| Nov-13 | 334                     | 53                         | 180                     | 23                         | 514          | 76                         |
| Dec-13 | 354                     | 45                         | 180                     | 28                         | 534          | 73                         |
| Jan-14 | 349                     | 53                         | 167                     | 32                         | 516          | 85                         |
| Feb-14 | 339                     | 49                         | 171                     | 31                         | 510          | 80                         |
| Mar-14 | 336                     | 55                         | 165                     | 32                         | 501          | 87                         |
| Apr-14 | 331                     | 46                         | 160                     | 24                         | 491          | 70                         |
| May-14 | 344                     | 45                         | 163                     | 26                         | 507          | 71                         |
| Jun-14 | 348                     | 48                         | 168                     | 25                         | 516          | 73                         |
| Jul-14 | 375                     | 50                         | 153                     | 21                         | 528          | 71                         |
| Aug-14 | 333                     | 49                         | 147                     | 11                         | 480          | 60                         |
| Sep-14 | 340                     | 46                         | 159                     | 16                         | 499          | 62                         |
| Oct-14 | 337                     | 50                         | 161                     | 17                         | 498          | 67                         |
| Nov-14 | 337                     | 42                         | 158                     | 21                         | 495          | 63                         |
| Dec-14 | 306                     | 33                         | 154                     | 28                         | 460          | 61                         |
| Jan-15 | 315                     | 40                         | 145                     | 35                         | 460          | 75                         |
| Feb-15 |                         |                            |                         |                            |              |                            |
| Mar-15 |                         |                            |                         |                            |              |                            |
| Apr-15 |                         |                            |                         |                            |              |                            |
| May-15 |                         |                            |                         |                            |              |                            |
| Jun-15 |                         |                            |                         |                            |              |                            |