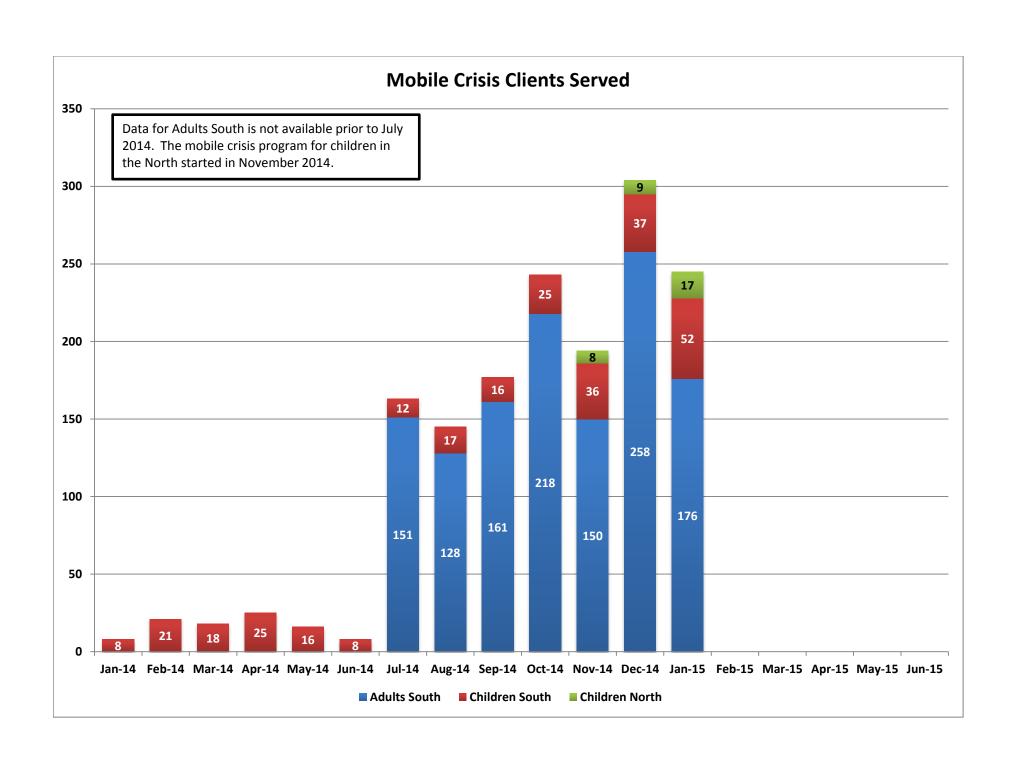

#### **Mobile Crisis**

|        |              | Total Clie     | nts Served     |       |
|--------|--------------|----------------|----------------|-------|
|        | Adults South | Children South | Children North | Total |
| Jan-14 |              | 8              |                | 8     |
| Feb-14 |              | 21             |                | 21    |
| Mar-14 |              | 18             |                | 18    |
| Apr-14 |              | 25             |                | 25    |
| May-14 |              | 16             |                | 16    |
| Jun-14 |              | 8              |                | 8     |
| Jul-14 | 151          | 12             |                | 163   |
| Aug-14 | 128          | 17             |                | 145   |
| Sep-14 | 161          | 16             |                | 177   |
| Oct-14 | 218          | 25             |                | 243   |
| Nov-14 | 150          | 36             | 8              | 194   |
| Dec-14 | 258          | 37             | 9              | 304   |
| Jan-15 | 176          | 52             | 17             | 245   |
| Feb-15 |              |                |                |       |
| Mar-15 |              |                |                |       |
| Apr-15 |              |                |                |       |
| May-15 |              |                |                |       |
| Jun-15 |              |                |                |       |

Note: Adult South data is not available prior to July 2014.

Note: Children's Mobile Crisis Response Teams began in January 2014 in the South and November 2014 in the North.

|        |             |                | Childre         | n South               |                              |                            |             |                | Childre         | n North               |                              |                            |
|--------|-------------|----------------|-----------------|-----------------------|------------------------------|----------------------------|-------------|----------------|-----------------|-----------------------|------------------------------|----------------------------|
|        | Total Calls | Clients Served | Hospitalization | Hospital<br>Diversion | Stabilization<br>Recommended | Hospital<br>Diversion Rate | Total Calls | Clients Served | Hospitalization | Hospital<br>Diversion | Stabilization<br>Recommended | Hospital<br>Diversion Rate |
| Jan-14 | 19          | 8              | 0               | 8                     | 7                            | 100%                       |             |                |                 |                       |                              |                            |
| Feb-14 | 32          | 21             | 4               | 17                    | 11                           | 81%                        |             |                |                 |                       |                              |                            |
| Mar-14 | 41          | 18             | 1               | 17                    | 12                           | 94%                        |             |                |                 |                       |                              |                            |
| Apr-14 | 37          | 25             | 2               | 23                    | 16                           | 92%                        |             |                |                 |                       |                              |                            |
| May-14 | 22          | 16             | 2               | 14                    | 9                            | 88%                        |             |                |                 |                       |                              |                            |
| Jun-14 | 12          | 8              | 1               | 7                     | 5                            | 88%                        |             |                |                 |                       |                              |                            |
| Jul-14 | 15          | 12             | 3               | 9                     | 9                            | 75%                        |             |                |                 |                       |                              |                            |
| Aug-14 | 20          | 17             | 1               | 16                    | 9                            | 94%                        |             |                |                 |                       |                              |                            |
| Sep-14 | 32          | 16             | 0               | 16                    | 9                            | 100%                       |             |                |                 |                       |                              |                            |
| Oct-14 | 37          | 25             | 0               | 25                    | 23                           | 100%                       |             |                |                 |                       |                              |                            |
| Nov-14 | 50          | 36             | 3               | 33                    | 28                           | 92%                        | 18          | 8              | 1               | 7                     | 6                            | 88%                        |
| Dec-14 | 57          | 37             | 4               | 33                    | 27                           | 89%                        | 21          | 9              | 2               | 7                     | 6                            | 78%                        |
| Jan-15 | 60          | 52             | 5               | 47                    | 43                           | 90%                        | 34          | 17             | 5               | 12                    | 11                           | 71%                        |
| Feb-15 |             |                |                 |                       |                              |                            |             |                |                 |                       |                              |                            |
| Mar-15 |             |                |                 |                       |                              |                            |             |                |                 |                       |                              |                            |
| Apr-15 |             |                |                 |                       |                              |                            |             |                |                 |                       |                              |                            |
| May-15 |             |                |                 |                       |                              |                            |             |                |                 |                       |                              |                            |
| Jun-15 |             |                |                 |                       |                              |                            |             |                |                 | •                     |                              |                            |