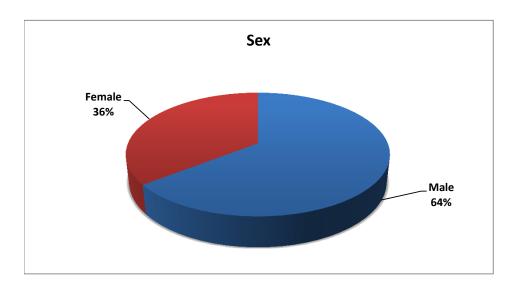

### **Characteristics of Adults Waiting in Emergency Rooms for Behavioral Health Services**

### **Characteristics of Adults Waiting in Emergency Rooms for Behavioral Health Services**

|        | S    | ex     | Admissions           | to DPBH within        | last 30 Days                 |           | Primary I        | Diagnosis                   |       |
|--------|------|--------|----------------------|-----------------------|------------------------------|-----------|------------------|-----------------------------|-------|
|        | Male | Female | No DPBH<br>Admission | One DPBH<br>Admission | More than one DPBH Admission | Substance | Bipolar Disorder | Schizophrenia/<br>Psychosis | Other |
| Nov-14 | 65%  | 35%    | 60%                  | 29%                   | 11%                          | 6%        | 6%               | 29%                         | 58%   |
| Dec-14 | 62%  | 38%    | N/A                  | N/A                   | N/A                          | 3%        | 6%               | 31%                         | 60%   |
| Jan-15 | 64%  | 36%    | 90%                  | 8%                    | 1%                           | 3%        | 5%               | 24%                         | 69%   |
| Feb-15 |      |        |                      |                       |                              |           |                  |                             |       |
| Mar-15 |      |        |                      |                       |                              |           |                  |                             |       |
| Apr-15 |      |        |                      |                       |                              |           |                  |                             |       |
| May-15 |      |        |                      |                       |                              |           |                  |                             |       |
| Jun-15 |      |        |                      |                       |                              |           |                  |                             |       |

Note: The Admission to DPBH within the Last 30 Days, Primary Diagnosis, and Race/Ethnicity data for November is for the North only.