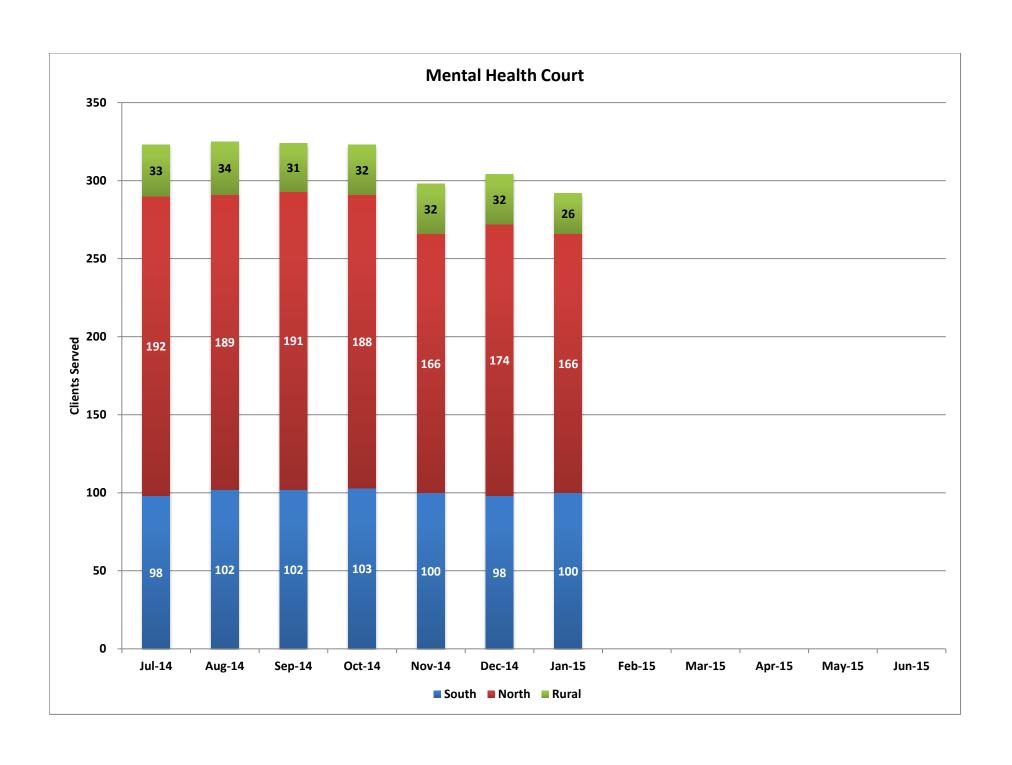

#### **Adult Mental Health Court**

|        |                                   | So                  | uth                        |       |                                   | No                  | orth                       |       |                                   | Ru                  | ıral                       |       |
|--------|-----------------------------------|---------------------|----------------------------|-------|-----------------------------------|---------------------|----------------------------|-------|-----------------------------------|---------------------|----------------------------|-------|
|        | Housing and<br>Case<br>Management | Served by<br>Mojave | Case<br>Management<br>Only | Total | Housing and<br>Case<br>Management | Served by<br>Mojave | Case<br>Management<br>Only | Total | Housing and<br>Case<br>Management | Served by<br>Mojave | Case<br>Management<br>Only | Total |
| Jul-14 | 72                                | 25                  | 1                          | 98    | 80                                | 1                   | 111                        | 192   | 33                                | 0                   | 0                          | 33    |
| Aug-14 | 74                                | 25                  | 3                          | 102   | 85                                | 1                   | 103                        | 189   | 34                                | 0                   | 0                          | 34    |
| Sep-14 | 74                                | 25                  | 3                          | 102   | 81                                | 1                   | 109                        | 191   | 31                                | 0                   | 0                          | 31    |
| Oct-14 | 78                                | 20                  | 5                          | 103   | 83                                | 1                   | 104                        | 188   | 32                                | 0                   | 0                          | 32    |
| Nov-14 | 79                                | 12                  | 9                          | 100   | 64                                | 1                   | 101                        | 166   | 32                                | 0                   | 0                          | 32    |
| Dec-14 | 75                                | 18                  | 5                          | 98    | 67                                | 1                   | 106                        | 174   | 32                                | 0                   | 0                          | 32    |
| Jan-15 | 77                                | 18                  | 5                          | 100   | 73                                | 1                   | 92                         | 166   | 26                                | 0                   | 0                          | 26    |
| Feb-15 |                                   |                     |                            |       |                                   |                     |                            |       |                                   |                     |                            |       |
| Mar-15 |                                   |                     |                            |       |                                   |                     |                            |       |                                   |                     |                            |       |
| Apr-15 |                                   |                     |                            |       |                                   |                     |                            | _     |                                   | _                   |                            | _     |
| May-15 |                                   |                     |                            |       |                                   |                     |                            |       |                                   |                     |                            |       |
| Jun-15 |                                   |                     |                            |       |                                   | _                   |                            | _     |                                   | _                   |                            | _     |

|        |                                   | Statewide           |                            |                         |  |  |  |  |  |  |  |
|--------|-----------------------------------|---------------------|----------------------------|-------------------------|--|--|--|--|--|--|--|
|        | Housing and<br>Case<br>Management | Served by<br>Mojave | Case<br>Management<br>Only | Total Clients<br>Served |  |  |  |  |  |  |  |
| Jul-14 | 185                               | 26                  | 112                        | 323                     |  |  |  |  |  |  |  |
| Aug-14 | 193                               | 26                  | 106                        | 325                     |  |  |  |  |  |  |  |
| Sep-14 | 186                               | 26                  | 112                        | 324                     |  |  |  |  |  |  |  |
| Oct-14 | 193                               | 21                  | 109                        | 323                     |  |  |  |  |  |  |  |
| Nov-14 | 175                               | 13                  | 110                        | 298                     |  |  |  |  |  |  |  |
| Dec-14 | 174                               | 19                  | 111                        | 304                     |  |  |  |  |  |  |  |
| Jan-15 | 176                               | 19                  | 97                         | 292                     |  |  |  |  |  |  |  |
| Feb-15 |                                   |                     |                            |                         |  |  |  |  |  |  |  |
| Mar-15 |                                   |                     |                            |                         |  |  |  |  |  |  |  |
| Apr-15 |                                   | •                   |                            |                         |  |  |  |  |  |  |  |
| May-15 |                                   |                     |                            |                         |  |  |  |  |  |  |  |
| Jun-15 |                                   | •                   |                            |                         |  |  |  |  |  |  |  |