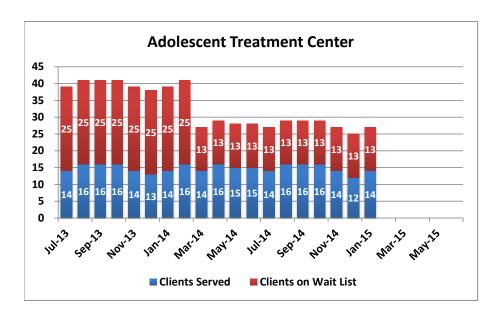

|                         |                              |
| May-15 |                       |                         |                              |                   |                               |                              |                                                          |                         |                              |
| Jun-15 |                       |                         |                              |                   |                               |                              |                                                          |                         |                              |

Note: A clean-up of the waitlist occurred in March 2014.

### **Children's Mental Health - North**





### **Children's Mental Health - North**

|        | Adolesc           | ent Treatmen            | t Center                     | Family Learning Homes |                         |                              |  |
|--------|-------------------|-------------------------|------------------------------|-----------------------|-------------------------|------------------------------|--|
|        | Clients<br>Served | Clients on<br>Wait List | Average<br>Length of<br>Stay | Clients<br>Served     | Clients on<br>Wait List | Average<br>Length of<br>Stay |  |
| Jul-13 | 14                | 25                      | 67                           | 19                    | 16                      | 85                           |  |
| Aug-13 | 16                | 25                      | 62