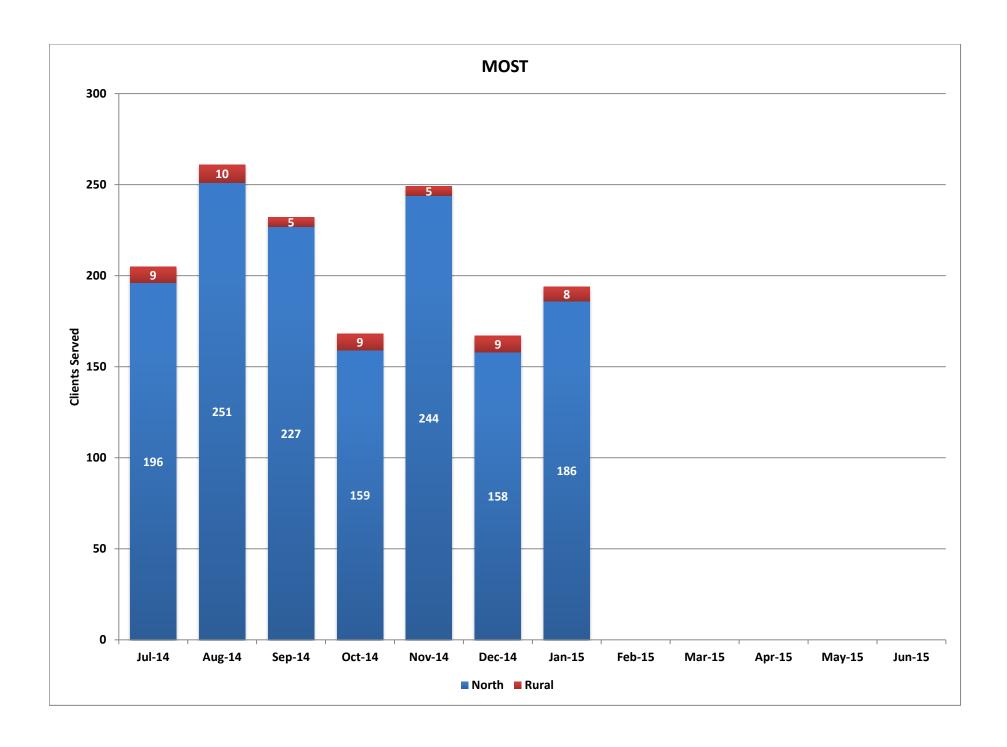

### **MOST**

|        |       | Clients Served |              |
|--------|-------|----------------|--------------|
|        | North | Rural          | Total Served |
| Jul-14 | 196   | 9              | 205          |
| Aug-14 | 251   | 10             | 261          |
| Sep-14 | 227   | 5              | 232          |
| Oct-14 | 159   | 9              | 168          |
| Nov-14 | 244   | 5              | 249          |
| Dec-14 | 158   | 9              | 167          |
| Jan-15 | 186   | 8              | 194          |
| Feb-15 |       |                |              |
| Mar-15 |       |                |              |
| Apr-15 |       |                |              |
| May-15 |       |                |              |
| Jun-15 |       |                |              |