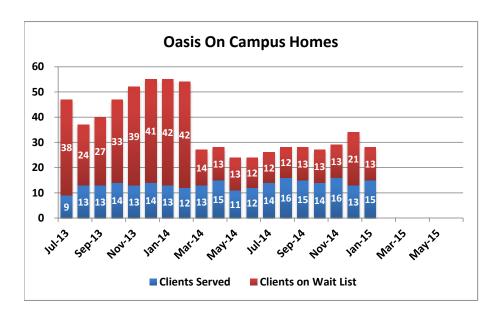

### **Children's Mental Health - South**

|        | Oasis On Campus Homes |                         |                              |                   | llow Treatme<br>Acute Service |                              | Desert Willow Treatment Center -<br>Residential Services |                         |                              |
|--------|-----------------------|-------------------------|------------------------------|-------------------|-------------------------------|------------------------------|----------------------------------------------------------|-------------------------|------------------------------|
|        | Clients<br>Served     | Clients on<br>Wait List | Average<br>Length of<br>Stay | Clients<br>Served | Clients on<br>Wait List       | Average<br>Length of<br>Stay | Clients<br>Served                                        | Clients on<br>Wait List | Average<br>Length of<br>Stay |
| Jul-13 | 9                     | 38                      | 160                          | 21                | 0                             | 76                           | 23                                                       | 0                       | 94                           |
| Aug-13 | 13                    | 24                      | 109                          | 24                | 0                             | 63                           | 22                                                       | 0                       | 55                           |
| Sep-13 | 13                    | 27                      | 139                          | 24                | 0                             | 61                           | 23                                                       | 0                       | 66                           |
| Oct-13 | 14                    | 33                      | 160                          | 23                | 0                             | 60                           | 24                                                       | 0                       | 82                           |
| Nov-13 | 13                    | 39                      | 175                          | 21                | 0                             | 71                           | 23                                                       | 0                       | 66                           |
| Dec-13 | 14                    | 41                      | 179                          | 18                | 0                             | 98                           | 23                                                       | 0                       | 87                           |
| Jan-14 | 13                    | 42                      | 135                          | 20                | 0                             | 59                           | 24                                                       | 0                       | 82                           |
| Feb-14 | 12                    | 42                      | 165                          | 21                | 0                             | 60                           | 24                                                       | 0                       | 103                          |
| Mar-14 | 13                    | 14                      | 162                          | 21                | 0                             | 70                           | 23                                                       | 0                       | 99                           |
| Apr-14 | 15                    | 13                      | 169                          | 21                | 0                             | 70                           | 24                                                       | 0                       | 91                           |
| May-14 | 11                    | 13                      | 156                          | 21                | 0                             | 81                           | 23                                                       | 0                       | 81                           |
| Jun-14 | 12                    | 12                      | 161                          | 18                | 0                             | 82                           | 22                                                       | 0                       | 68                           |
| Jul-14 | 14                    | 12                      | 160                          | 22                | 0                             | 76                           | 23                                                       | 0                       | 81                           |
| Aug-14 | 16                    | 12                      | 118                          | 24                | 0                             | 85                           | 21                                                       | 0                       | 103                          |
| Sep-14 | 15                    | 13                      | 83                           | 25                | 0                             | 66                           | 19                                                       | 0                       | 91                           |
| Oct-14 | 14                    | 13                      | 79                           | 24                | 0                             | 86                           | 23                                                       | 0                       | 75                           |
| Nov-14 | 16                    | 13                      | 97                           | 23                | 0                             | 94                           | 22                                                       | 0                       | 70                           |
| Dec-14 | 13                    | 21                      | 99                           | 23                | 0                             | 98                           | 19                                                       | 0                       | 87                           |
| Jan-15 | 15                    | 13                      | 111                          | 22                | 0                             | 95                           | 19                                                       | 0                       | 99                           |
| Feb-15 |                       |                         |                              |                   |                               |                              |                                                          |                         |                              |
| Mar-15 |                       |                         |                              |                   |                               |                              |                                                          |                         |                              |
| Apr-15 |                       |                         |                              |                   |                               |                              |                                                          |                         |                              |
| May-15 |                       |                         |                              |                   |                               |                              |                                                          |                         |                              |
| Jun-15 |                       |                         |                              |                   |                               |                              |                                                          |                         |                              |

Note: A clean-up of the waitlist occurred in March 2014.