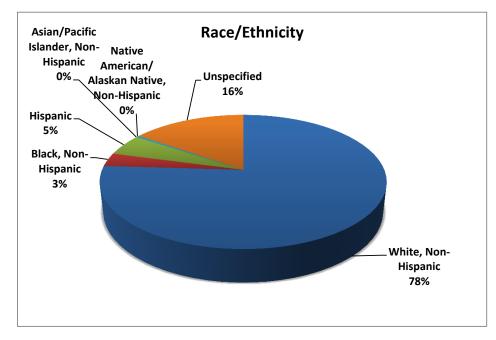

|        |                         |                         | Race/    | Ethnicity                                   |                                                        |             |
|--------|-------------------------|-------------------------|----------|---------------------------------------------|--------------------------------------------------------|-------------|
|        | White, Non-<br>Hispanic | Black, Non-<br>Hispanic | Hispanic | Asian/Pacific<br>Islander, Non-<br>Hispanic | Native<br>American/<br>Alaskan Native,<br>Non-Hispanic | Unspecified |
| Nov-14 | 81%                     | 4%                      | 4%       | 0%                                          | 1%                                                     | 10%         |
| Dec-14 | 75%                     | 7%                      | 2%       | 0%                                          | 0%                                                     | 16%         |
| Jan-15 | 78%                     | 3%                      | 5%       | 0%                                          | 0%                                                     | 16%         |
| Feb-15 |                         |                         |          |                                             |                                                        |             |
| Mar-15 |                         |                         |          |                                             |                                                        |             |
| Apr-15 |                         |                         |          |                                             |                                                        |             |
| May-15 |                         |                         |          |                                             |                                                        |             |
| Jun-15 |                         |                         | _        |                                             |                                                        |             |

Note: The Admission to DPBH within the Last 30 Days, Primary Diagnosis, and Race/Ethnicity data for November is for the North only.