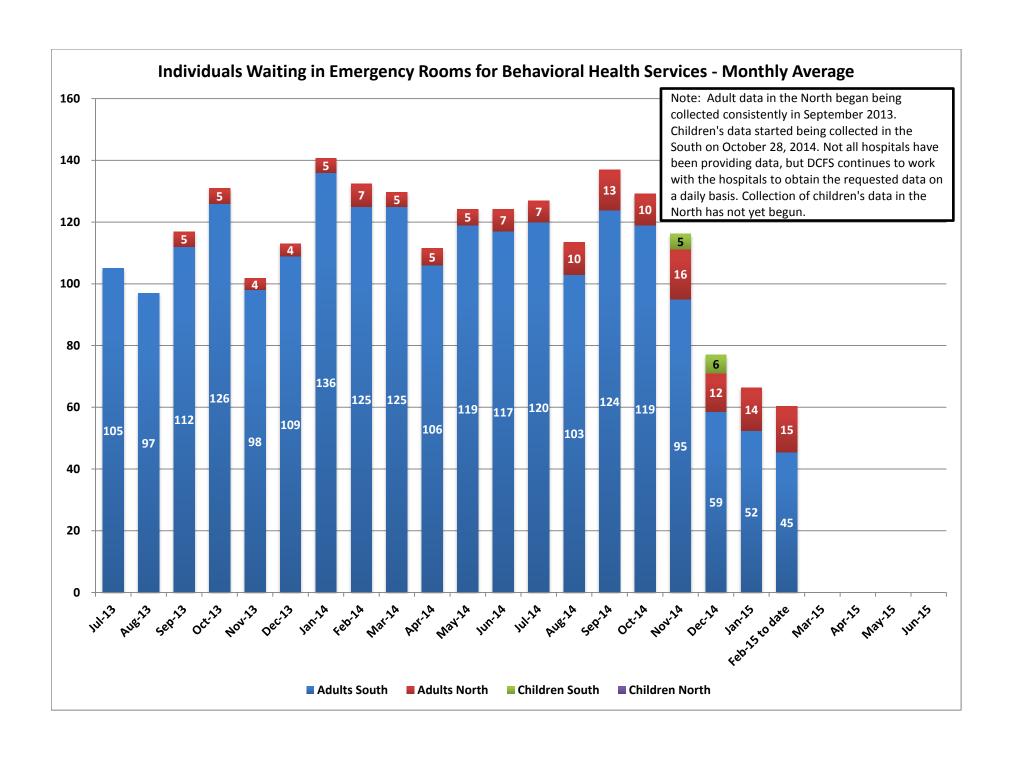

### Individuals Waiting in Emergency Rooms for Behavioral Health Services - Monthly Average

|                | Adults South | Adults North | Children<br>South | Children<br>North | Total |
|----------------|--------------|--------------|-------------------|-------------------|-------|
| Jul-13         | 105          |              |                   |                   | 105   |
| Aug-13         | 97           |              |                   |                   | 97    |
| Sep-13         | 112          | 5            |                   |                   | 117   |
| Oct-13         | 126          | 5            |                   |                   | 131   |
| Nov-13         | 98           | 4            |                   |                   | 102   |
| Dec-13         | 109          | 4            |                   |                   | 113   |
| Jan-14         | 136          | 5            |                   |                   | 141   |
| Feb-14         | 125          | 7            |                   |                   | 132   |
| Mar-14         | 125          | 5            |                   |                   | 130   |
| Apr-14         | 106          | 5            |                   |                   | 111   |
| May-14         | 119          | 5            |                   |                   | 124   |
| Jun-14         | 117          | 7            |                   |                   | 124   |
| Jul-14         | 120          | 7            |                   |                   | 127   |
| Aug-14         | 103          | 10           |                   |                   | 113   |
| Sep-14         | 124          | 13           |                   |                   | 137   |
| Oct-14         | 119          | 10           |                   |                   | 129   |
| Nov-14         | 95           | 16           | 5                 |                   | 116   |
| Dec-14         | 59           | 12           | 6                 |                   | 77    |
| Jan-15         | 52           | 14           | N/A               |                   | 66    |
| Feb-15 to date | 45           | 15           | N/A               |                   | 60    |
| Mar-15         |              |              |                   |                   |       |
| Apr-15         |              |              |                   |                   |       |
| May-15         |              |              |                   |                   |       |
| Jun-15         |              |              |                   |                   |       |

Note: Adult data in the North began being collected consistently in September 2013. Children's data started being collected in the South on October 28th. Not all hospitals have been providing data, but DCFS continues to work with the hospitals to obtain the requested data on a daily basis. Collection of children's data in the North has not yet begun.