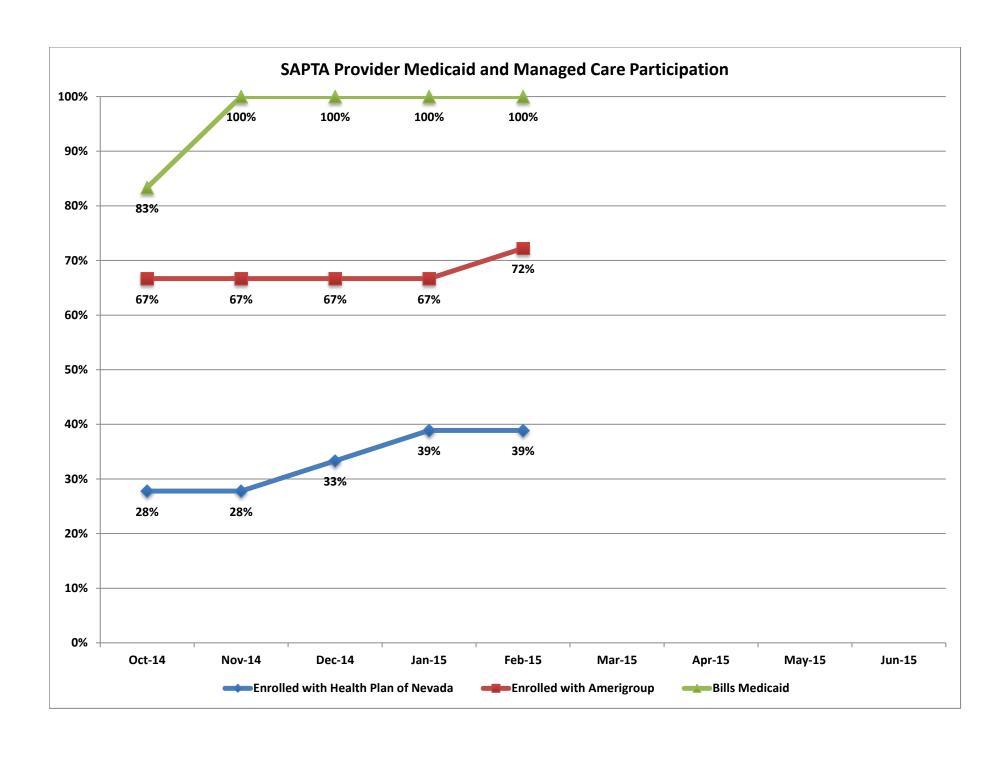

# **SAPTA Provider Medicaid and Managed Care Participation**

|        | Number of<br>SAPTA<br>Providers | Enrolled as a<br>Fee-For-<br>Service<br>Medicaid<br>Provider | % of SAPTA<br>Providers | Enrolled with<br>Health Plan<br>of Nevada | % of SAPTA<br>Providers | Enrolled with<br>Amerigroup | % of SAPTA<br>Providers | Process in<br>Place to Bill<br>Medicaid | % of SAPTA<br>Providers | Bills<br>Medicaid | % of SAPTA<br>Providers |
|--------|---------------------------------|--------------------------------------------------------------|-------------------------|-------------------------------------------|-------------------------|-----------------------------|-------------------------|-----------------------------------------|-------------------------|-------------------|-------------------------|
| Oct-14 | 18                              | 18                                                           | 100%                    | 5                                         | 28%                     | 12                          | 67%                     | 18                                      | 100%                    | 15                | 83%                     |
| Nov-14 | 18                              | 18                                                           | 100%                    | 5                                         | 28%                     | 12                          | 67%                     | 18                                      | 100%                    | 18                | 100%                    |
| Dec-14 | 18                              | 18                                                           | 100%                    | 6                                         | 33%                     | 12                          | 67%                     | 18                                      | 100%                    | 18                | 100%                    |
| Jan-15 | 18                              | 18                                                           | 100%                    | 7                                         | 39%                     | 12                          | 67%                     | 18                                      | 100%                    | 18                | 100%                    |
| Feb-15 | 18                              | 18                                                           | 100%                    | 7                                         | 39%                     | 13                          | 72%                     | 18                                      | 100%                    | 18                | 100%                    |
| Mar-15 |                                 |                                                              |                         |                                           |                         |                             |                         |                                         |                         |                   |                         |
| Apr-15 |                                 |                                                              |                         |                                           |                         |                             |                         |                                         |                         |                   |                         |
| May-15 |                                 |                                                              |                         |                                           |                         |                             |                         |                                         |                         |                   |                         |
| Jun-15 |                                 |                                                              |                         |                                           |                         |                             |                         |                                         |                         |                   |                         |