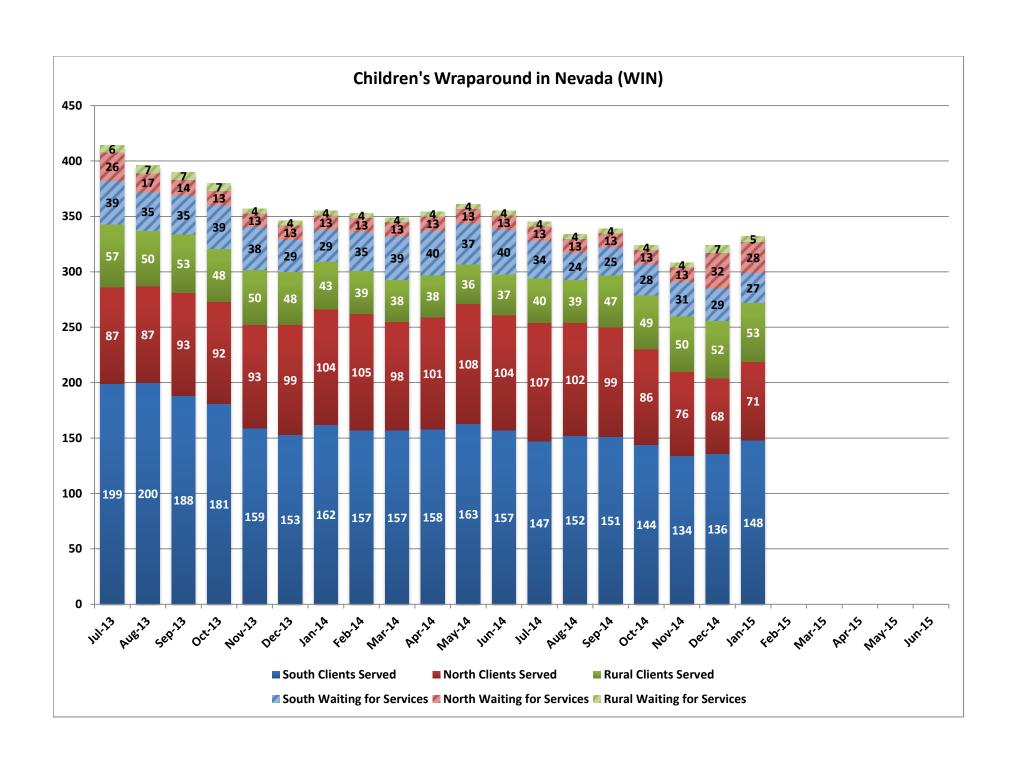

|                              |  |
| Mar-15 |                   |                         |                              |                       |                         |                              |  |
| Apr-15 |                   |                         |                              |                       |                         |                              |  |
| May-15 |                   |                         |                              |                       |                         |                              |  |
| Jun-15 |                   |                         |                              |                       |                         |                              |  |

Note: A clean-up of the waitlist occurred in March 2014.



# Children's Wraparound in Nevada (WIN)

|        | South Clients<br>Served | South Waiting for Services | North Clients<br>Served | North Waiting for Services | Rural Clients<br>Served | Rural Waiting for Services | Total Served | Total Waiting for Services |
|--------|-------------------------|----------------------------|-------------------------|----------------------------|-------------------------|----------------------------|--------------|----------------------------|
| Jul-13 | 199                     | 39                         | 87                      | 26                         | 57                      | 6                          | 343          | 71                         |
| Aug-13 | 200                     | 35                         | 87                      | 17