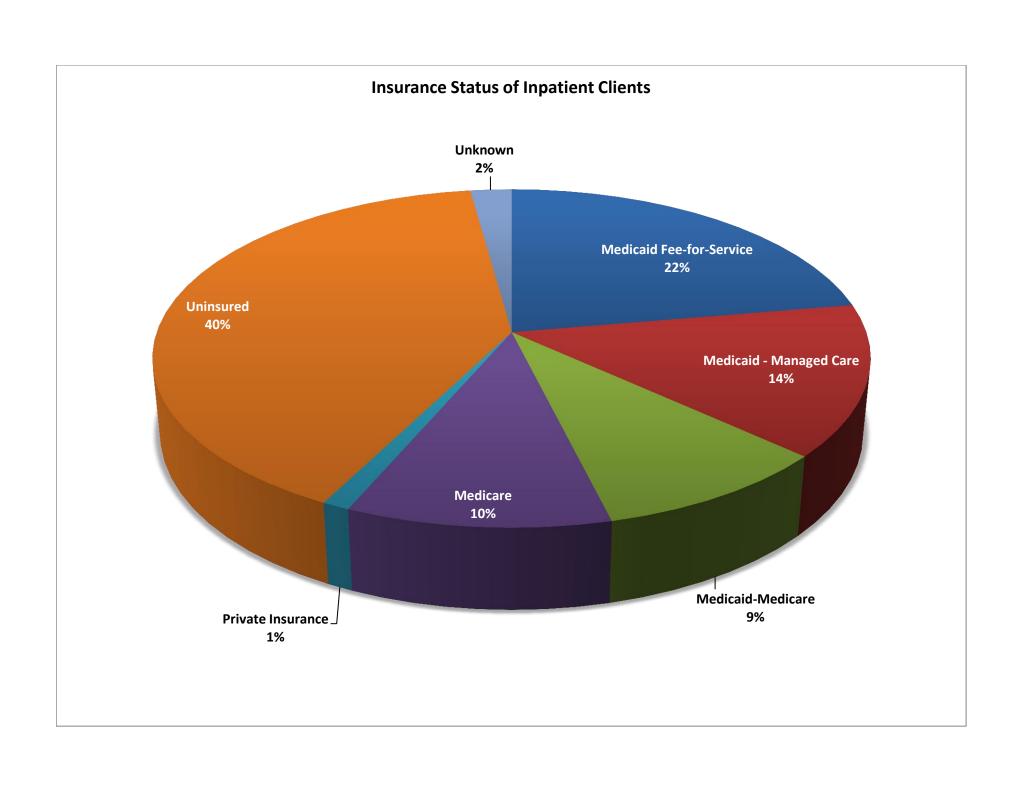

#### **Insurance Status of Adult Inpatient Clients (Monthly Average)**

#### **STATEWIDE**

|        |                                 |                               | Insurance S           | tatus of Inpa | tient Clients        |           |         |
|--------|---------------------------------|-------------------------------|-----------------------|---------------|----------------------|-----------|---------|
|        | Medicaid<br>Fee-for-<br>Service | Medicaid -<br>Managed<br>Care | Medicaid-<br>Medicare | Medicare      | Private<br>Insurance | Uninsured | Unknown |
| Oct-14 | 17%                             | 28%                           | 6%                    | 11%           | 0%                   | 33%       | 4%      |
| Nov-14 | 22%                             | 30%                           | 7%                    | 8%            | 0%                   | 29%       | 3%      |
| Dec-14 | 17%                             | 30%                           | 3%                    | 14%           | 0%                   | 35%       | 1%      |
| Jan-15 | 22%                             | 14%                           | 9%                    | 10%           | 1%                   | 40%       | 2%      |