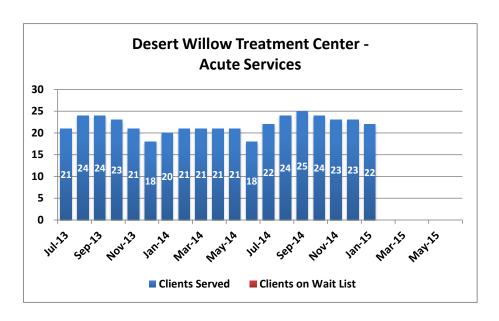

### **Children's Mental Health - South**

|        | Oasis On Campus Homes |                         |                              |                   | llow Treatme<br>Acute Service |                              | Desert Willow Treatment Center -<br>Residential Services |                         |                              |
|--------|-----------------------|-------------------------|------------------------------|-------------------|-------------------------------|------------------------------|----------------------------------------------------------|-------------------------|------------------------------|
|        | Clients<br>Served     | Clients on<br>Wait List | Average<br>Length of<br>Stay | Clients<br>Served | Clients on<br>Wait List       | Average<br>Length of<br>Stay | Clients<br>Served                                        | Clients on<br>Wait List | Average<br>Length of<br>Stay |
| Jul-13 | 9                     | 38                      | 160                          | 21                | 0                             | 76                           | 23                                                       | 0                       | 94                           |
| Aug-13 | 13                    | 24                      | 109                          | 24                | 0                             | 63                           | 22                                                       | 0                       | 55                           |
| Sep-13 | 13                    | 27                      | 139                          | 24                | 0                             | 61                           | 23                                                       | 0                       | 66                           |
| Oct-13 | 14                    | 33                      | 160                          | 23                | 0                             | 60                           | 24                                                       | 0                       | 82                           |
| Nov-13 | 13                    | 39                      | 175                          | 21                | 0                             | 71                           | 23                                                       | 0                       | 66                           |
| Dec-13 | 14                    | 41                      | 179                          | 18                | 0                             | 98                           | 23                                                       | 0                       | 87                           |
| Jan-14 | 13                    | 42                      | 135                          | 20                | 0                             | 59                           | 24                                                       | 0                       | 82                           |
| Feb-14 | 12                    | 42                      | 165                          | 21                | 0                             | 60                           | 24                                                       | 0                       | 103                          |
| Mar-14 | 13                    | 14                      | 162                          | 21                | 0                             | 70                           | 23                                                       | 0                       | 99                           |
| Apr-14 | 15                    | 13                      | 169                          | 21                | 0                             | 70                           | 24                                                       | 0                       | 91                           |
| May-14 | 11                    | 13                      | 156                          | 21                | 0                             | 81                           | 23                                                       | 0                       | 81                           |
| Jun-14 | 12                    | 12                      | 161                          | 18                | 0                             | 82                           | 22                                                       | 0                       | 68                           |
| Jul-14 | 14                    | 12                      | 160                          | 22                | 0                             | 76                           | 23                                                       | 0                       | 81                           |
| Aug-14 | 16                    | 12                      | 118                          | 24                | 0                             | 85                           | 21                                                       | 0                       | 103                          |
| Sep-14 | 15                    | 13                      | 83                           | 25                | 0                             | 66                           | 19                                                       | 0                       | 91                           |
| Oct-14 | 14                    | 13                      | 79                           | 24                | 0                             | 86                           | 23                                                       | 0                       | 75                           |
| Nov-14 | 16                    | 13                      | 97                           | 23                | 0                             | 94                           | 22                                                       | 0                       | 70                           |
| Dec-14 | 13                    | 21                      | 99                           | 23                | 0                             | 98                           | 19                                                       | 0                       | 87                           |
| Jan-15 | 15                    | 13                      | 111                          | 22                | 0                             | 95                           | 19                                                       | 0                       | 99                           |
| Feb-15 |                       |                         |                              |                   |                               |                              |                                                          |                         |                              |
| Mar-15 |                       |                         |                              |                   |                               |                              |                                                          |                         |                              |
| Apr-15 |                       |                         |                              |                   |                               |                              |                                                          |                         |                              |
| May-15 |                       |                         |                              |                   |                               |                              |                                                          |                         |                              |
| Jun-15 |                       |                         |                              |                   |                               |                              |                                                          |                         |                              |