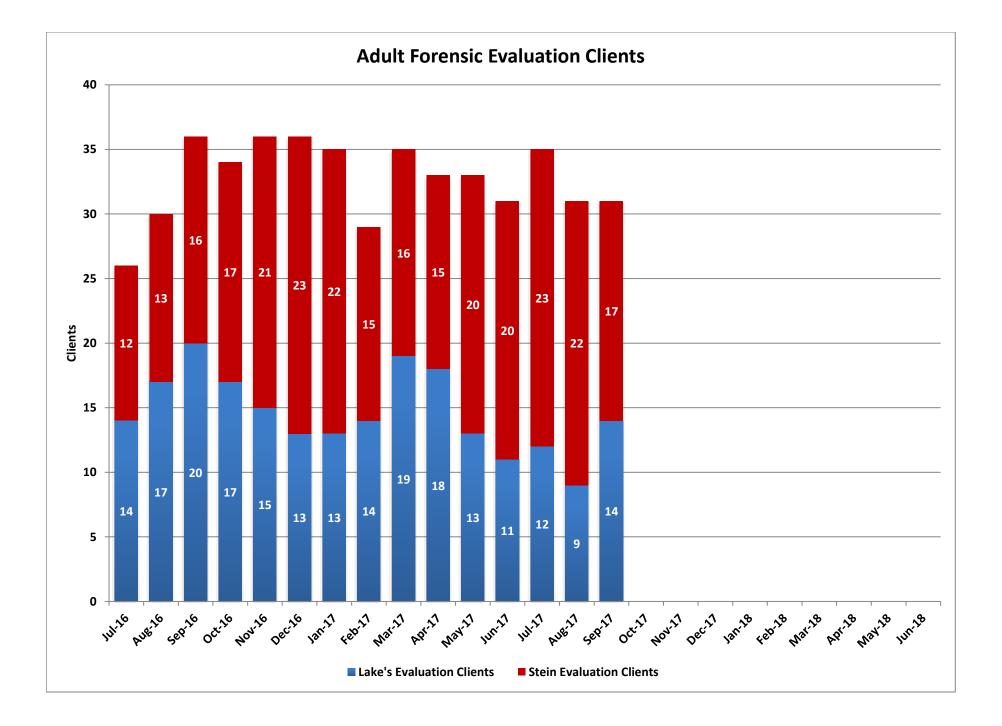

## **Adult Forensic Facilities - Evaluation Clients**

Lake's Crossing Center is a forensic behavioral health facility located in Sparks. The program provides treatment for severe mental illness and other disabling conditions that interfere with a person's ability to proceed with their adjudication or return to the community after having been found not guilty by reason of insanity/incompetent without probability of attaining competence. The facility has a bed capacity of 86. SNAMHS secure forensic units (Stein Hospital and C-Pod) provide competency evaluations to adults who are court committed. The bed capacity is 68.

|        | Lake's<br>Evaluation<br>Clients | Lake's<br>Average<br>Length of Stay<br>(Days) | Stein<br>Evaluation<br>Clients | Stein Average<br>Length of Stay<br>(Days) |
|--------|---------------------------------|-----------------------------------------------|--------------------------------|-------------------------------------------|
| Jul-16 | 14                              | 58                                            | 12                             | 71                                        |
| Aug-16 | 17                              | 28                                            | 13                             | 144                                       |
| Sep-16 | 20                              | 87                                            | 16                             | 86                                        |
| Oct-16 | 17                              | 88                                            | 17                             | 75                                        |
| Nov-16 | 15                              | 122                                           | 21                             | 70                                        |
| Dec-16 | 13                              | 88                                            | 23                             | 66                                        |
| Jan-17 | 13                              | 88                                            | 22                             | 87                                        |
| Feb-17 | 14                              | 158                                           | 15                             | 102                                       |
| Mar-17 | 19                              | 31                                            | 16                             | 96                                        |
| Apr-17 | 18                              | 53                                            | 15                             | 75                                        |
| May-17 | 13                              | 98                                            | 20                             | 72                                        |
| Jun-17 | 11                              | 183                                           | 20                             | 127                                       |
| Jul-17 | 12                              | 151                                           | 23                             | 64                                        |
| Aug-17 | 9                               | 62                                            | 22                             | 75                                        |
| Sep-17 | 14                              | 62                                            | 17                             | 98                                        |
| Oct-17 |                                 |                                               |                                |                                           |
| Nov-17 |                                 |                                               |                                |                                           |
| Dec-17 |                                 |                                               |                                |                                           |
| Jan-18 |                                 |                                               |                                |                                           |
| Feb-18 |                                 |                                               |                                |                                           |
| Mar-18 |                                 |                                               |                                |                                           |
| Apr-18 |                                 |                                               |                                |                                           |
| May-18 |                                 |                                               |                                |                                           |
| Jun-18 |                                 |                                               |                                |                                           |