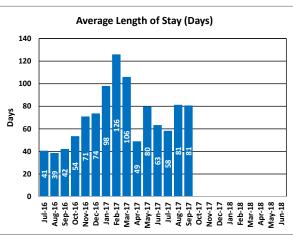

| Month  | Clients | Average<br>Length of Stay<br>(Days) | Waitlist |
|--------|---------|-------------------------------------|----------|
| Jul-16 | 6       | 41                                  | 2        |
| Aug-16 | 9       | 39                                  | 1        |
| Sep-16 | 10      | 42                                  | 0        |
| Oct-16 | 9       | 54                                  | 2        |
| Nov-16 | 12      | 71                                  | 11       |
| Dec-16 | 9       | 74                                  | 13       |
| Jan-17 | 7       | 98                                  | 16       |
| Feb-17 | 8       | 126                                 | 18       |
| Mar-17 | 10      | 106                                 | 3        |
| Apr-17 | 10      | 49                                  | 3        |
| May-17 | 10      | 80                                  | 5        |
| Jun-17 | 8       | 63                                  | 5        |
| Jul-17 | 9       | 58                                  | 5        |
| Aug-17 | 10      | 81                                  | 8        |
| Sep-17 | 12      | 81                                  | 10       |
| Oct-17 |         |                                     |          |
| Nov-17 |         |                                     |          |
| Dec-17 |         |                                     |          |
| Jan-18 |         |                                     |          |
| Feb-18 |         |                                     |          |
| Mar-18 |         |                                     |          |
| Apr-18 |         |                                     |          |
| May-18 |         |                                     |          |
| Jun-18 |         |                                     |          |