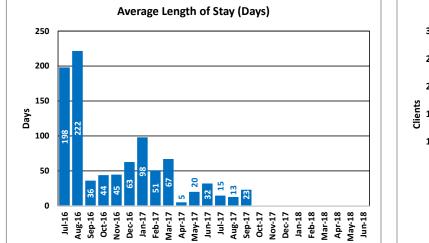

|        | Clients | Average<br>Length of<br>Stay (Days) | 250  |
|--------|---------|-------------------------------------|------|
| Jul-16 | 5       | 198                                 | 200  |
| Aug-16 | 3       | 222                                 |      |
| Sep-16 | 13      | 36                                  | 150  |
| Oct-16 | 16      | 44                                  |      |
| Nov-16 | 9       | 45                                  | Days |
| Dec-16 | 9       | 63                                  | 100  |
| Jan-17 | 8       | 98                                  |      |
| Feb-17 | 9       | 51                                  | 50   |
| Mar-17 | 8       | 67                                  |      |
| Apr-17 | 6       | 5                                   | 0    |
| May-17 | 5       | 20                                  | 0    |
| Jun-17 | 2       | 32                                  |      |
| Jul-17 | 3       | 15                                  |      |
| Aug-17 | 6       | 13                                  |      |
| Sep-17 | 2       | 23                                  |      |
| Oct-17 |         |                                     |      |
| Nov-17 |         |                                     |      |
| Dec-17 |         |                                     |      |
| Jan-18 |         |                                     |      |
| Feb-18 |         |                                     |      |
| Mar-18 |         |                                     |      |
| Apr-18 |         |                                     |      |
| May-18 |         |                                     |      |
| Jun-18 |         |                                     |      |

|           | Clients | Average<br>Length of<br>Stay (Days) |
|-----------|---------|-------------------------------------|
| FY13      | 23      | 83                                  |
| FY14      | 21      | 71                                  |
| FY15      | 23      | 99                                  |
| FY16      | 12      | 137                                 |
| FY 17     | 8       | 73                                  |
| FY 18 YTD | 4       | 17                                  |