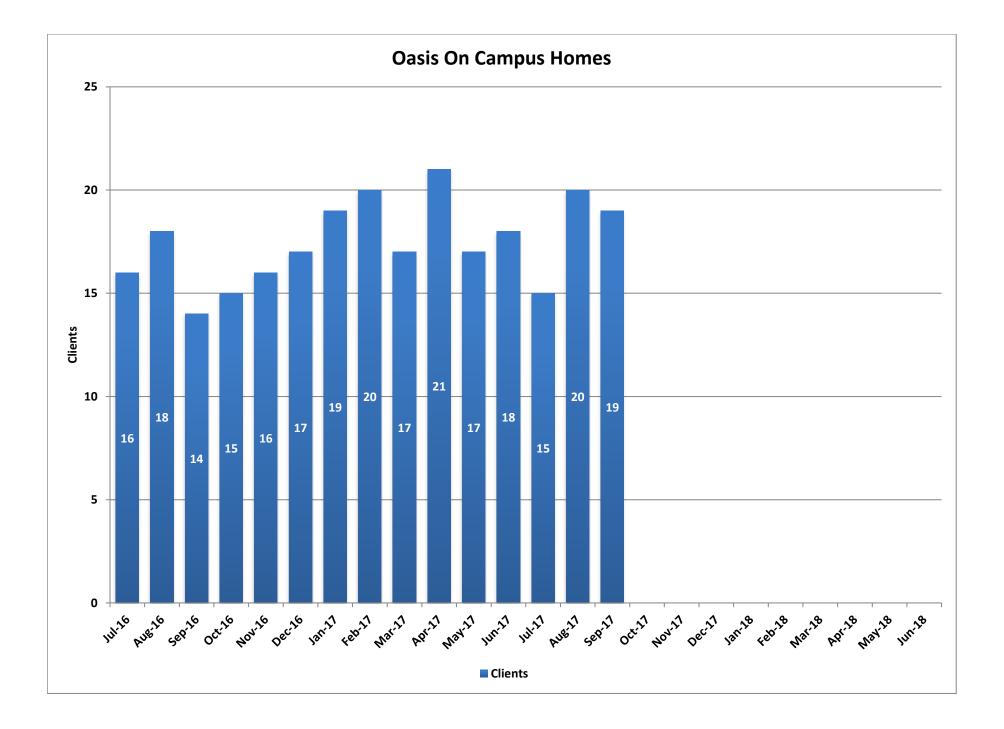

## **Oasis On Campus Homes**

Oasis On Campus Treatment Homes provide mental health treatment home services in three homes with a total capacity of 17. Youth served are six through seventeen years. The goals of treatment are to increase youths' emotional and behavioral functioning and to successfully transition them to family homes/lower levels of care in the community.

|        | Clients | Average<br>Length of<br>Stay (Days) | Waitlist |
|--------|---------|-------------------------------------|----------|
| Jul-16 | 16      | 197                                 | 10       |
| Aug-16 | 18      | 170                                 | 14       |
| Sep-16 | 14      | 194                                 | 18       |
| Oct-16 | 15      | 179                                 | 12       |
| Nov-16 | 16      | 171                                 | 18       |
| Dec-16 | 17      | 112                                 | 16       |
| Jan-17 | 19      | 86                                  | 19       |
| Feb-17 | 20      | 104                                 | 12       |
| Mar-17 | 17      | 119                                 | 12       |
| Apr-17 | 21      | 124                                 | 22       |
| May-17 | 17      | 170                                 | 24       |
| Jun-17 | 18      | 88                                  | 20       |
| Jul-17 | 15      | 97                                  | 17       |
| Aug-17 | 20      | 86                                  | 21       |
| Sep-17 | 19      | 99                                  | 26       |
| Oct-17 |         |                                     |          |
| Nov-17 |         |                                     |          |
| Dec-17 |         |                                     |          |
| Jan-18 |         |                                     |          |
| Feb-18 |         |                                     |          |
| Mar-18 |         |                                     |          |
| Apr-18 |         |                                     |          |
| May-18 |         |                                     |          |
| Jun-18 |         |                                     |          |

|          | Clients | Average<br>Length of<br>Stay (Days) | Waitlist |
|----------|---------|-------------------------------------|----------|
| FY13     | 16      | 153                                 | 54       |
| FY14     | 13      | 156                                 | 28       |
| FY15     | 15      | 107                                 | 16       |
| FY16     | 19      | 128                                 | 32       |
| FY17     | 17      | 143                                 | 16       |
| FY18 YTD | 18      | 94                                  | 21       |