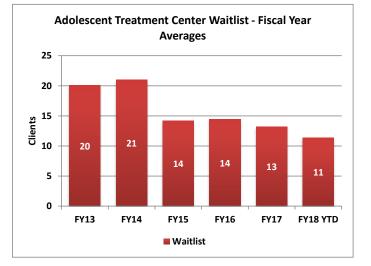

## **Adolescent Treatment Center**

Adolescent Treatment Center in Northern Nevada serves severely emotionally disturbed clients who need more intensive and specialized treatment than that which can be provided within their family home or community placement. The Adolescent Treatment Center is a 16-bed residential program providing staff secure, 24-hour supervised treatment for the most severely emotionally disturbed and behaviorally disordered adolescents, 13-17 years of age.

|          | Clients | Average<br>Length of<br>Stay (Days) | Waitlist |
|----------|---------|-------------------------------------|----------|
| FY13     | 15      | 70                                  | 20       |
| FY14     | 15      | 87                                  | 21       |
| FY15     | 15      | 93                                  | 14       |
| FY16     | 14      | 93                                  | 14       |
| FY17     | 14      | 72                                  | 13       |
| FY18 YTD | 13      | 70                                  | 11       |