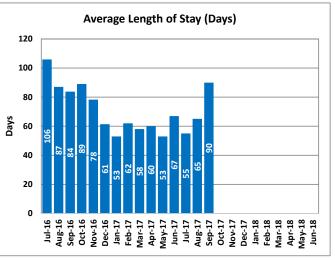

## **Adolescent Treatment Center**

Adolescent Treatment Center in Northern Nevada serves severely emotionally disturbed clients who need more intensive and specialized treatment than that which can be provided within their family home or community placement. The Adolescent Treatment Center is a 16-bed residential program providing staff secure, 24-hour supervised treatment for the most severely emotionally disturbed and behaviorally disordered adolescents, 13-17 years of age.

|        | Clients | Average<br>Length of<br>Stay (Days) | Waitlist |
|--------|---------|-------------------------------------|----------|
| Jul-16 | 13      | 106                                 | 11       |
| Aug-16 | 15      | 87                                  | 9        |
| Sep-16 | 15      | 84                                  | 15       |
| Oct-16 | 16      | 89                                  | 15       |
| Nov-16 | 15      | 78                                  | 15       |
| Dec-16 | 14      | 61                                  | 15       |
| Jan-17 | 14      | 53                                  | 15       |
| Feb-17 | 15      | 62                                  | 14       |
| Mar-17 | 16      | 58                                  | 11       |
| Apr-17 | 13      | 60                                  | 10       |
| May-17 | 11      | 53                                  | 10       |
| Jun-17 | 13      | 67                                  | 18       |
| Jul-17 | 12      | 55                                  | 10       |
| Aug-17 | 13      | 65                                  | 11       |
| Sep-17 | 13      | 90                                  | 13       |
| Oct-17 |         |                                     |          |
| Nov-17 |         |                                     |          |
| Dec-17 |         |                                     |          |
| Jan-18 |         |                                     |          |
| Feb-18 |         |                                     |          |
| Mar-18 |         |                                     |          |
| Apr-18 |         |                                     |          |
| May-18 |         |                                     |          |
| Jun-18 |         |                                     |          |

|          | Clients | Average<br>Length of<br>Stay (Days) | Waitlist |
|----------|---------|-------------------------------------|----------|
| FY13     | 15      | 70                                  | 20       |
| FY14     | 15      | 87                                  | 21       |
| FY15     | 15      | 93                                  | 14       |
| FY16     | 14      | 93                                  | 14       |
| FY17     | 14      | 72                                  | 13       |
| FY18 YTD | 13      | 70                                  | 11       |