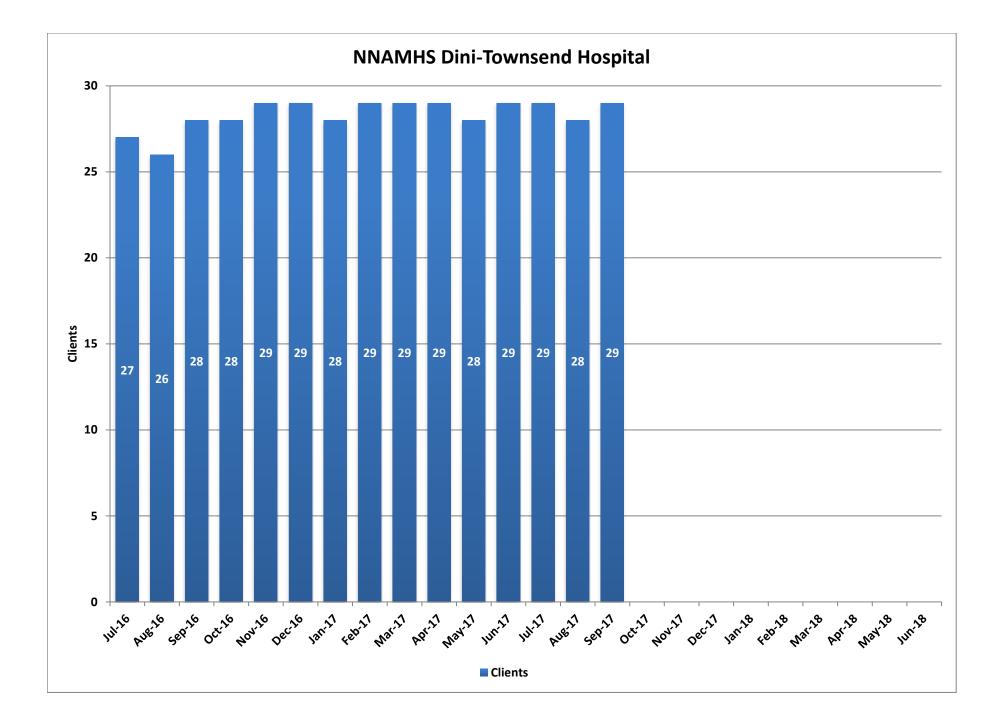

|        | Clients | Average<br>Length of<br>Stay (Days) | Waitlist |
|--------|---------|-------------------------------------|----------|
| Jul-16 | 27      | 10                                  | 20       |
| Aug-16 | 26      | 11                                  | 23       |
| Sep-16 | 28      | 9                                   | 26       |
| Oct-16 | 28      | 13                                  | 35       |
| Nov-16 | 29      | 13                                  | 20       |
| Dec-16 | 29      | 18                                  | 27       |
| Jan-17 | 28      | 11                                  | 29       |
| Feb-17 | 29      | 17                                  | 32       |
| Mar-17 | 29      | 13                                  | 29       |
| Apr-17 | 29      | 14                                  | 29       |
| May-17 | 28      | 16                                  | 28       |
| Jun-17 | 29      | 38                                  | 29       |
| Jul-17 | 29      | 21                                  | 29       |
| Aug-17 | 28      | 14                                  | 30       |
| Sep-17 | 29      | 11                                  | 30       |
| Oct-17 |         |                                     |          |
| Nov-17 |         |                                     |          |
| Dec-17 |         |                                     |          |
| Jan-18 |         |                                     |          |
| Feb-18 |         |                                     |          |
| Mar-18 |         |                                     |          |
| Apr-18 |         |                                     |          |
| May-18 |         |                                     |          |
| Jun-18 |         |                                     |          |