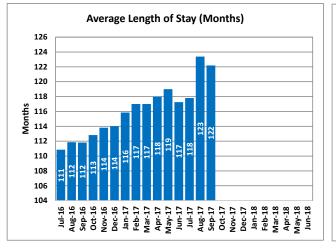

Desert Regional Center ICF/IDD is a residential facility for adults with intellectual disabilities and related conditions located in Las Vegas. The ICF/IDD campus homes provide services, habilitation, and support to people with intensive needs who are unable to reside in community settings. The facility provides behavioral assessment and intervention, recreational therapy, dietary consultation, and 24 hour nursing support to residents. The current capacity is 48.

|        | Clients | Average<br>Length of<br>Stay<br>(Months) | Waitlist | Average<br>Days on<br>Waitlist |
|--------|---------|------------------------------------------|----------|--------------------------------|
| Jul-16 | 48      | 111                                      | 18       | 555                            |
| Aug-16 | 48      | 112                                      | 18       | 586                            |
| Sep-16 | 48      | 112                                      | 19       | 629                            |
| Oct-16 | 48      | 113                                      | 19       | 661                            |
| Nov-16 | 48      | 114                                      | 19       | 690                            |
| Dec-16 | 48      | 114                                      | 19       | 721                            |
| Jan-17 | 48      | 116                                      | 15       | 685                            |
| Feb-17 | 47      | 117                                      | 15       | 713                            |
| Mar-17 | 48      | 117                                      | 15       | 744                            |
| Apr-17 | 47      | 118                                      | 14       | 745                            |
| May-17 | 47      | 119                                      | 12       | 787                            |
| Jun-17 | 48      | 117                                      | 12       | 817                            |
| Jul-17 | 48      | 118                                      | 12       | 848                            |
| Aug-17 | 46      | 123                                      | 12       | 879                            |
| Sep-17 | 46      | 122                                      | 12       | 909                            |
| Oct-17 |         |                                          |          |                                |
| Nov-17 |         |                                          |          |                                |
| Dec-17 |         |                                          |          |                                |
| Jan-18 |         |                                          |          |                                |
| Feb-18 |         |                                          |          |                                |
| Mar-18 |         |                                          |          |                                |
| Apr-18 |         |                                          |          |                                |
| May-18 |         |                                          |          |                                |
| Jun-18 |         |                                          |          |                                |

\*Data not reported

| Fiscal Year Ave | clients | Average<br>Length of<br>Stay<br>(Months) | Waitlist | Average<br>Days on<br>Waitlist |
|-----------------|---------|------------------------------------------|----------|--------------------------------|
| FY13            | 47      |                                          | 14       | 706                            |
| FY14            | 49      |                                          | 31       | 547                            |
| FY15            | 48      |                                          | 52       | 380                            |
| FY16            | 48      | 113                                      | 52       | 662                            |
| FY17            | 48      | 115                                      | 16       | 694                            |
| FY18 YTD        | 47      | 121                                      | 12       | 879                            |