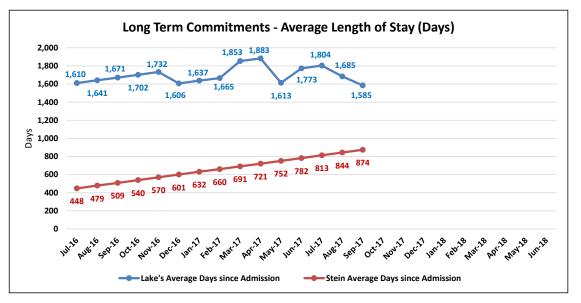

## **Adult Forensic Facilities - Long-Term Commitments**

Lake's Crossing Center is a forensic behavioral health facility located in Sparks. The program provides treatment for severe mental illness and other disabling conditions that interfere with a person's ability to proceed with their adjudication or return to the community after having been found not guilty by reason of insanity/incompetent without probability of attaining competence. The facility has a bed capacity of 86. SNAMHS secure forensic units (Stein Hospital and C-Pod) provide competency evaluations to adults who are court committed. The bed capacity is 68.

|        | Lake's Long-<br>Term<br>Commitments<br>Clients | Lake's Average<br>Days since<br>Admission | Stein Long-Term<br>Commitments<br>Clients | Stein Average<br>Days since<br>Admission |
|--------|------------------------------------------------|-------------------------------------------|-------------------------------------------|------------------------------------------|
| Jul-16 | 10                                             | 1,610                                     | 2                                         | 448                                      |
| Aug-16 | 10                                             | 1,641                                     | 2                                         | 479                                      |
| Sep-16 | 10                                             | 1,671                                     | 2                                         | 509                                      |
| Oct-16 | 10                                             | 1,702                                     | 2                                         | 540                                      |
| Nov-16 | 10                                             | 1,732                                     | 2                                         | 570                                      |
| Dec-16 | 11                                             | 1,606                                     | 2                                         | 601                                      |
| Jan-17 | 11                                             | 1,637                                     | 2                                         | 632                                      |
| Feb-17 | 11                                             | 1,665                                     | 2                                         | 660                                      |
| Mar-17 | 10                                             | 1,853                                     | 2                                         | 691                                      |
| Apr-17 | 10                                             | 1,883                                     | 2                                         | 721                                      |
| May-17 | 11                                             | 1,613                                     | 2                                         | 752                                      |
| Jun-17 | 11                                             | 1,773                                     | 2                                         | 782                                      |
| Jul-17 | 11                                             | 1,804                                     | 2                                         | 813                                      |
| Aug-17 | 12                                             | 1,685                                     | 2                                         | 844                                      |
| Sep-17 | 13                                             | 1,585                                     | 2                                         | 874                                      |
| Oct-17 |                                                |                                           |                                           |                                          |
| Nov-17 |                                                |                                           |                                           |                                          |
| Dec-17 |                                                |                                           |                                           |                                          |
| Jan-18 |                                                |                                           |                                           |                                          |
| Feb-18 |                                                |                                           |                                           |                                          |
| Mar-18 |                                                |                                           |                                           |                                          |
| Apr-18 |                                                |                                           |                                           |                                          |
| May-18 |                                                |                                           |                                           |                                          |
| Jun-18 |                                                |                                           |                                           |                                          |