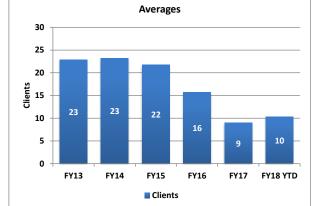

| Fiscal Year | Clients | Average<br>Length of Stay<br>(Days) | Waitlist |
|-------------|---------|-------------------------------------|----------|
| FY13        | 23      | 81                                  | 3        |
| FY14        | 23      | 81                                  | 0        |
| FY15        | 22      | 90                                  | 0        |
| FY16        | 16      | 109                                 | 2        |
| FY17        | 9       | 70                                  | 7        |
| FY18 YTD    | 10      | 73                                  | 8        |