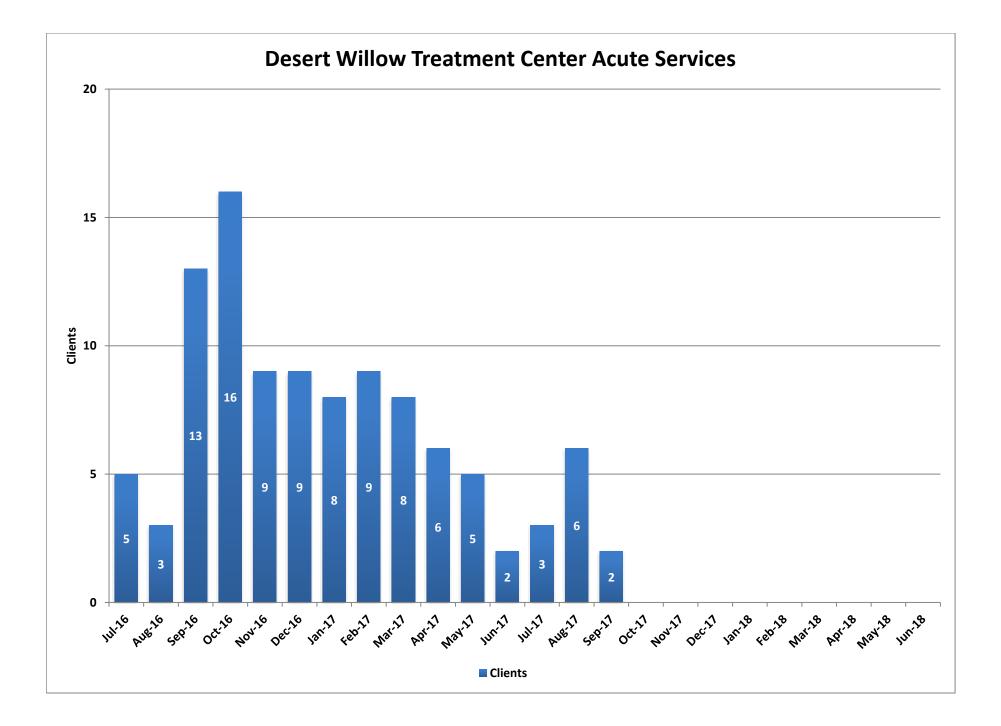

**Desert Willow Residential Services - Fiscal Year** 

Desert Willow Treatment Center (DWTC) is a licensed 58 bed psychiatric inpatient facility providing acute mental health services in a secure environment to children and adolescents with severe emotional disturbances. Desert Willow Treatment Center is accredited by the Joint Commission on Accreditation of Health Care Organizations (JCAHO).

|        | Clients | Average<br>Length of<br>Stay (Days) | 250  |
|--------|---------|-------------------------------------|------|
| Jul-16 | 5       | 198                                 | 200  |
| Aug-16 | 3       | 222                                 |      |
| Sep-16 | 13      | 36                                  | 150  |
| Oct-16 | 16      | 44                                  |      |
| Nov-16 | 9       | 45                                  | Days |
| Dec-16 | 9       | 63                                  | 100  |
| Jan-17 | 8       | 98                                  |      |
| Feb-17 | 9       | 51                                  | 50   |
| Mar-17 | 8       | 67                                  |      |
| Apr-17 | 6       | 5                                   | 0    |
| May-17 | 5       | 20                                  | 0    |
| Jun-17 | 2       | 32                                  |      |
| Jul-17 | 3       | 15                                  |      |
| Aug-17 | 6       | 13                                  |      |
| Sep-17 | 2       | 23                                  |      |
| Oct-17 |         |                                     |      |
| Nov-17 |         |                                     |      |
| Dec-17 |         |                                     |      |
| Jan-18 |         |                                     |      |
| Feb-18 |         |                                     |      |
| Mar-18 |         |                                     |      |
| Apr-18 |         |                                     |      |
| May-18 |         |                                     |      |
| Jun-18 |         |                                     |      |

|           | Clients | Average<br>Length of<br>Stay (Days) |
|-----------|---------|-------------------------------------|
| FY13      | 23      | 83                                  |
| FY14      | 21      | 71                                  |
| FY15      | 23      | 99                                  |
| FY16      | 12      | 137                                 |
| FY 17     | 8       | 73                                  |
| FY 18 YTD | 4       | 17                                  |