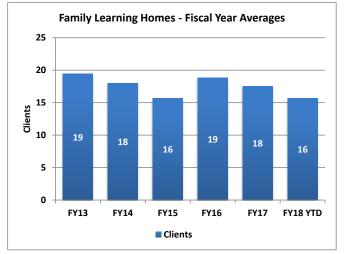

## **Family Learning Homes**

The four Family Learning Homes in Northern Nevada provide a behavioral health treatment home with programming designed to meet the specific behavioral and emotional needs of children and adolescents ages 6 through 17. The goals of treatment are to increase youths' emotional and behavioral functioning and to successfully transition them to family homes/lower levels of care in the community. The current bed capacity is 5 per home (20 total).

|          | Clients | Average<br>Length of<br>Stay (Days) | Waitlist |
|----------|---------|-------------------------------------|----------|
| FY13     | 19      | 82                                  | 13       |
| FY14     | 18      | 95                                  | 14       |
| FY15     | 16      | 87                                  | 14       |
| FY16     | 19      | 103                                 | 19       |
| FY17     | 18      | 87                                  | 12       |
| FY18 YTD | 16      | 79                                  | 5        |