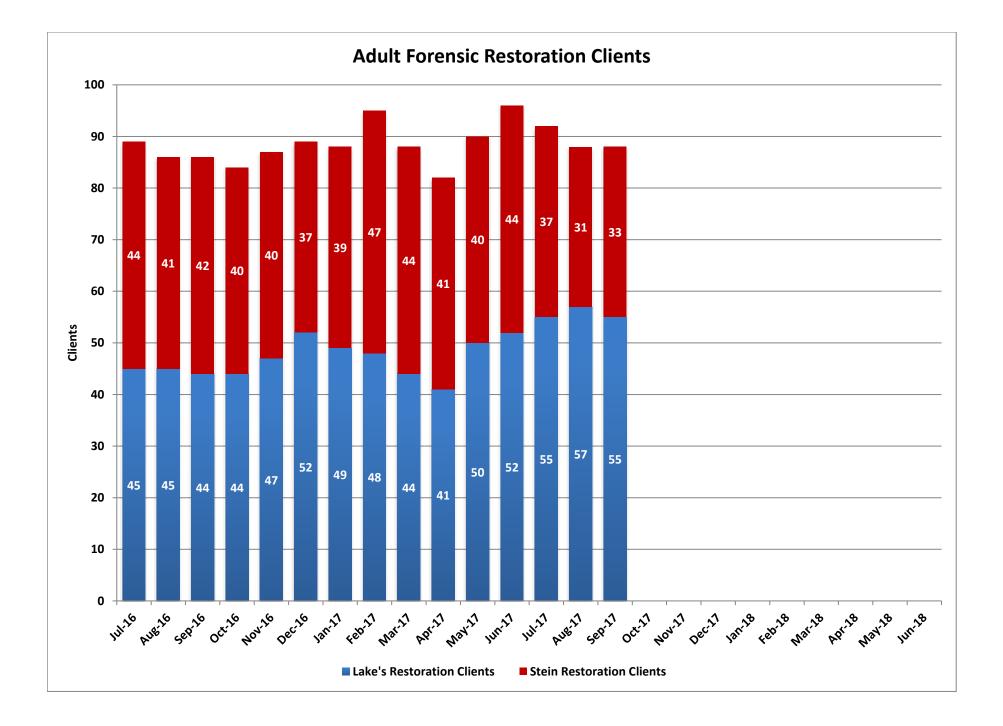

## **Adult Forensic Facilities - Restoration Clients**

Lake's Crossing Center is a forensic behavioral health facility located in Sparks. The program provides treatment for severe mental illness and other disabling conditions that interfere with a person's ability to proceed with their adjudication or return to the community after having been found not guilty by reason of insanity/incompetent without probability of attaining competence. The facility has a bed capacity of 86. SNAMHS secure forensic units (Stein Hospital and C-Pod) provide competency evaluations to adults who are court committed. The bed capacity is 68.

|        | Lake's<br>Restoration<br>Clients | Lake's<br>Average<br>Length of<br>Stay (Days) | Stein<br>Restoration<br>Clients | Stein Average<br>Length of<br>Stay (Days) | Statewide<br>Restoration<br>Waitlist | Statewide<br>Average Wait<br>(Days) |
|--------|----------------------------------|-----------------------------------------------|---------------------------------|-------------------------------------------|--------------------------------------|-------------------------------------|
| Jul-16 | 45                               | 62                                            | 44                              | 98                                        | 15                                   | 6                                   |
| Aug-16 | 45                               | 100                                           | 41                              | 104                                       | 16                                   | 4                                   |
| Sep-16 | 44                               | 102                                           | 42                              | 86                                        | 17                                   | 4                                   |
| Oct-16 | 44                               | 118                                           | 40                              | 84                                        | 20                                   | 5                                   |
| Nov-16 | 47                               | 106                                           | 40                              | 120                                       | 14                                   | 5                                   |
| Dec-16 | 52                               | 113                                           | 37                              | 117                                       | 14                                   | 4                                   |
| Jan-17 | 49                               | 116                                           | 39                              | 115                                       | 22                                   | 5                                   |
| Feb-17 | 48                               | 105                                           | 47                              | 105                                       | 16                                   | 4                                   |
| Mar-17 | 44                               | 76                                            | 44                              | 94                                        | 12                                   | 6                                   |
| Apr-17 | 41                               | 110                                           | 41                              | 137                                       | 21                                   | 4                                   |
| May-17 | 50                               | 93                                            | 40                              | 87                                        | 25                                   | 6                                   |
| Jun-17 | 52                               | 64                                            | 44                              | 114                                       | 29                                   | 6                                   |
| Jul-17 | 55                               | 117                                           | 37                              | 83                                        | 19                                   | 4                                   |
| Aug-17 | 57                               | 101                                           | 31                              | 120                                       | 17                                   | 5                                   |
| Sep-17 | 55                               | 72                                            | 33                              | 101                                       | 23                                   | 5                                   |
| Oct-17 |                                  |                                               |                                 |                                           |                                      |                                     |
| Nov-17 |                                  |                                               |                                 |                                           |                                      |                                     |
| Dec-17 |                                  |                                               |                                 |                                           |                                      |                                     |
| Jan-18 |                                  |                                               |                                 |                                           |                                      |                                     |
| Feb-18 |                                  |                                               |                                 |                                           |                                      |                                     |
| Mar-18 |                                  |                                               |                                 |                                           |                                      |                                     |
| Apr-18 |                                  |                                               |                                 |                                           |                                      |                                     |
| May-18 |                                  |                                               |                                 |                                           |                                      |                                     |
| Jun-18 |                                  |                                               |                                 |                                           |                                      |                                     |