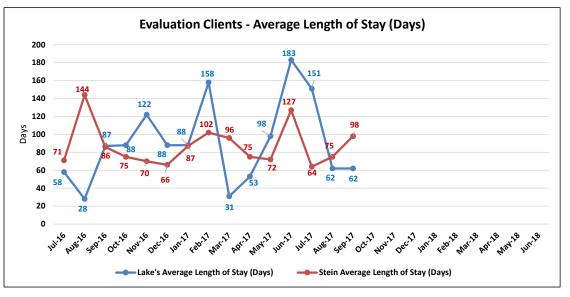

## **Adult Forensic Facilities - Evaluation Clients**

Lake's Crossing Center is a forensic behavioral health facility located in Sparks. The program provides treatment for severe mental illness and other disabling conditions that interfere with a person's ability to proceed with their adjudication or return to the community after having been found not guilty by reason of insanity/incompetent without probability of attaining competence. The facility has a bed capacity of 86. SNAMHS secure forensic units (Stein Hospital and C-Pod) provide competency evaluations to adults who are court committed. The bed capacity is 68.

|        | Lake's<br>Evaluation<br>Clients | Lake's<br>Average<br>Length of Stay<br>(Days) | Stein<br>Evaluation<br>Clients | Stein Average<br>Length of Stay<br>(Days) |
|--------|---------------------------------|-----------------------------------------------|--------------------------------|-------------------------------------------|
| Jul-16 | 14                              | 58                                            | 12                             | 71                                        |
| Aug-16 | 17                              | 28                                            | 13                             | 144                                       |
| Sep-16 | 20                              | 87                                            | 16                             | 86                                        |
| Oct-16 | 17                              | 88                                            | 17                             | 75                                        |
| Nov-16 | 15                              | 122                                           | 21                             | 70                                        |
| Dec-16 | 13                              | 88                                            | 23                             | 66                                        |
| Jan-17 | 13                              | 88                                            | 22                             | 87                                        |
| Feb-17 | 14                              | 158                                           | 15                             | 102                                       |
| Mar-17 | 19                              | 31                                            | 16                             | 96                                        |
| Apr-17 | 18                              | 53                                            | 15                             | 75                                        |
| May-17 | 13                              | 98                                            | 20                             | 72                                        |
| Jun-17 | 11                              | 183                                           | 20                             | 127                                       |
| Jul-17 | 12                              | 151                                           | 23                             | 64                                        |
| Aug-17 | 9                               | 62                                            | 22                             | 75                                        |
| Sep-17 | 14                              | 62                                            | 17                             | 98                                        |
| Oct-17 |                                 |                                               |                                |                                           |
| Nov-17 |                                 |                                               |                                |                                           |
| Dec-17 |                                 |                                               |                                |                                           |
| Jan-18 |                                 |                                               |                                |                                           |
| Feb-18 |                                 |                                               |                                |                                           |
| Mar-18 |                                 |                                               |                                |                                           |
| Apr-18 |                                 |                                               |                                |                                           |
| May-18 |                                 |                                               |                                |                                           |
| Jun-18 |                                 |                                               |                                |                                           |