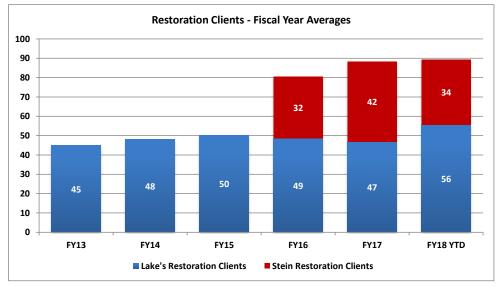

## **Adult Forensic Facilities - Restoration Clients**

Lake's Crossing Center is a forensic behavioral health facility located in Sparks. The program provides treatment for severe mental illness and other disabling conditions that interfere with a person's ability to proceed with their adjudication or return to the community after having been found not guilty by reason of insanity/incompetent without probability of attaining competence. The facility has a bed capacity of 86. SNAMHS secure forensic units (Stein Hospital and C-Pod) provide competency evaluations to adults who are court committed. The bed capacity is 68.

#### Fiscal Year Averages

| Lake's<br>Restoration<br>Clients | Lake's<br>Average<br>Length of<br>Stay (Days)        | Stein<br>Restoration<br>Clients                                                          | Stein Average<br>Length of<br>Stay (Days)                                                                                      | Statewide<br>Restoration<br>Waitlist                                                                                                                                    | Average Wait<br>(Days)                                   |
|----------------------------------|------------------------------------------------------|------------------------------------------------------------------------------------------|--------------------------------------------------------------------------------------------------------------------------------|-------------------------------------------------------------------------------------------------------------------------------------------------------------------------|----------------------------------------------------------|
| 45                               | 81                                                   |                                                                                          |                                                                                                                                |                                                                                                                                                                         |                                                          |
| 48                               | 96                                                   |                                                                                          |                                                                                                                                |                                                                                                                                                                         |                                                          |
| 50                               | 92                                                   |                                                                                          |                                                                                                                                |                                                                                                                                                                         |                                                          |
| 49                               | 108                                                  | 32                                                                                       | 88                                                                                                                             | 17                                                                                                                                                                      | 24                                                       |
| 47                               | 97                                                   | 42                                                                                       | 105                                                                                                                            | 18                                                                                                                                                                      | 5                                                        |
| 56                               | 97                                                   | 34                                                                                       | 101                                                                                                                            | 20                                                                                                                                                                      | 5                                                        |
|                                  | Restoration<br>Clients<br>45<br>48<br>50<br>49<br>47 | Lake's<br>Restoration<br>ClientsAverage<br>Length of<br>Stay (Days)458148965092491084797 | Lake's<br>Restoration<br>ClientsAverage<br>Length of<br>Stay (Days)Stein<br>Restoration<br>Clients4581-4896-5092-4910832479742 | Lake's<br>Restoration<br>ClientsAverage<br>Length of<br>Stay (Days)SteinStein Average<br>Restoration<br>Clients4581Length of<br>Stay (Days)4581-4896-5092-4910832479742 | Lake's<br>Restoration<br>ClientsAverage<br>Length of<br> |