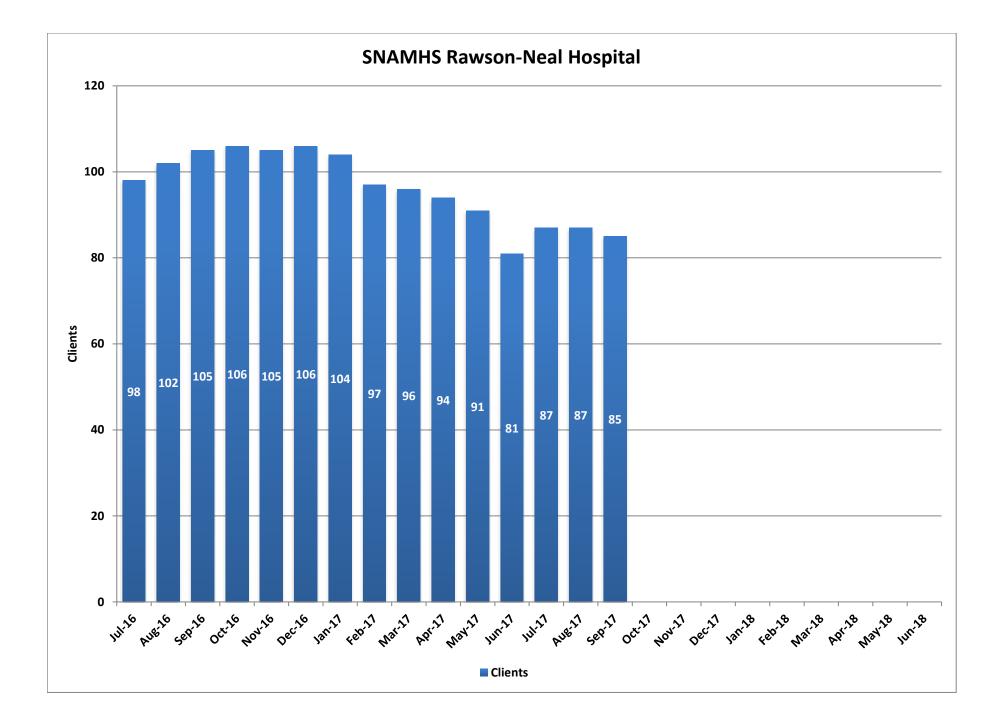

|        | Clients | Average<br>Length of<br>Stay (Days) | Waitlist | 30         | <i>μ</i>                             | Average Le                              | ength of   | f Stay (Da | ys)      |           |      | 200               | SNAMHS | -Neal Ho<br>Averages | spital - Fisca | ıl Year  |
|--------|---------|-------------------------------------|----------|------------|--------------------------------------|-----------------------------------------|------------|------------|----------|-----------|------|-------------------|--------|----------------------|----------------|----------|
| Jul-16 | 98      | 21                                  | 59       | 25         |                                      |                                         |            |            |          |           |      | 180               | +      |                      |                |          |
| Aug-16 | 102     | 15                                  | 55       | 1          |                                      |                                         |            | _          |          |           |      | 160               |        | <br>                 |                |          |
| Sep-16 | 105     | 19                                  | 56       | 20         |                                      |                                         |            |            |          |           |      | 140               |        | <br>                 |                |          |
| Oct-16 | 106     | 21                                  | 56       | S          |                                      |                                         |            |            |          |           |      | ي 120             |        |                      |                |          |
| Nov-16 | 105     | 21                                  | 61       | Sk 15      |                                      |                                         |            |            |          |           |      | 120<br>100 Cients | 182    | _                    |                |          |
| Dec-16 | 106     | 16                                  | 61       |            | 24 24                                | 24                                      |            | 24         |          |           |      | 08 <sup>C</sup>   | 102    |                      | -              |          |
| Jan-17 | 104     | 19                                  | 73       | 10         | 21<br>19                             | <sup>21</sup> 19 1                      | 9<br>17 17 | 7 16       |          |           |      | 60                |        | 113                  | 00             |          |
| Feb-17 | 97      | 24                                  | 65       | 1   _      | 15                                   | 10                                      | 13         | 10         |          |           |      | 40                |        | _                    | 99             | 86       |
| Mar-17 | 96      | 19                                  | 55       | 5          |                                      |                                         |            |            |          |           |      | 20                |        | _                    |                |          |
| Apr-17 | 94      | 17                                  | 61       | 1          |                                      |                                         |            |            |          |           |      | 0                 |        |                      |                |          |
| May-17 | 91      | 13                                  | 60       | 0          | 9 9 9 9<br>10 9 9 9                  | 1 1 1 1 1 1 1 1 1 1 1 1 1 1 1 1 1 1 1 1 |            |            | 559      |           | 2 80 |                   | FY15   | FY16                 | FY17           | FY18 YTD |
| Jun-17 | 81      | 17                                  | 79       |            | Jul-16<br>Aug-16<br>Sep-16<br>Oct-16 | e - o - o                               | lay-:      | ct e e c   | ° °      | Pr-       | ĥ    |                   |        | Clients              |                |          |
| Jul-17 | 87      | 21                                  | 60       |            | A N O                                | 20762                                   | 2 4 2 -    |            | Z 0 .    | ~ ~ 2 ~ 2 |      |                   |        |                      |                |          |
| Aug-17 | 87      | 16                                  | 57       | 1          |                                      |                                         |            |            |          |           |      |                   |        |                      |                |          |
| Sep-17 | 85      | 11                                  | 38       | 1          | SNAMHS                               | Rawson-N                                | leal Ho    | spital Wa  | itlist - | Fiscal    |      |                   |        |                      |                |          |
| Oct-17 |         |                                     |          | 1          |                                      |                                         | ar Aver    | -          |          |           |      |                   |        |                      |                |          |
| Nov-17 |         |                                     |          | 80         |                                      |                                         |            | •          |          |           |      |                   |        |                      |                |          |
| Dec-17 |         |                                     |          |            |                                      |                                         |            |            |          |           |      |                   |        |                      |                |          |
| Jan-18 |         |                                     |          | 70         |                                      |                                         |            |            |          |           | _    |                   |        |                      |                |          |
| Feb-18 |         |                                     |          | 60         | +                                    |                                         |            |            |          |           | -    |                   |        |                      |                |          |
| Mar-18 |         |                                     |          | 50         |                                      |                                         |            |            |          |           |      |                   |        |                      |                |          |
| Apr-18 |         |                                     |          | uts 10     |                                      |                                         |            |            |          |           |      |                   |        |                      |                |          |
| May-18 |         |                                     |          | 04 Clients | 71                                   |                                         |            |            |          |           |      |                   |        |                      |                |          |
| Jun-18 |         |                                     |          | 30         | +                                    |                                         |            | 62         |          | 52        |      |                   |        |                      |                |          |