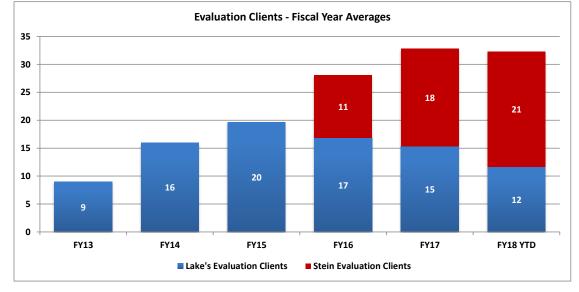

## **Adult Forensic Facilities - Evaluation Clients**

Lake's Crossing Center is a forensic behavioral health facility located in Sparks. The program provides treatment for severe mental illness and other disabling conditions that interfere with a person's ability to proceed with their adjudication or return to the community after having been found not guilty by reason of insanity/incompetent without probability of attaining competence. The facility has a bed capacity of 86. SNAMHS secure forensic units (Stein Hospital and C-Pod) provide competency evaluations to adults who are court committed. The bed capacity is 68.

#### Fiscal Year Averages

|          | Lake's<br>Evaluation<br>Clients | Lake's<br>Average<br>Length of Stay<br>(Days) | Stein<br>Evaluation<br>Clients | Stein Average<br>Length of Stay<br>(Days) |  |
|----------|---------------------------------|-----------------------------------------------|--------------------------------|-------------------------------------------|--|
| FY13     | 9                               | 98                                            |                                |                                           |  |
| FY14     | 16                              | 61                                            |                                |                                           |  |
| FY15     | 20                              | 94                                            |                                |                                           |  |
| FY16     | 17                              | 84                                            | 11                             | 88                                        |  |
| FY17     | 15                              | 90                                            | 18                             | 89                                        |  |
| FY18 YTD | 12                              | 92                                            | 21                             | 79                                        |  |