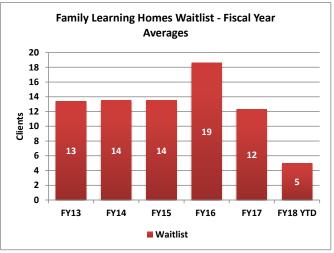

## **Family Learning Homes**

The four Family Learning Homes in Northern Nevada provide a behavioral health treatment home with programming designed to meet the specific behavioral and emotional needs of children and adolescents ages 6 through 17. The goals of treatment are to increase youths' emotional and behavioral functioning and to successfully transition them to family homes/lower levels of care in the community. The current bed capacity is 5 per home (20 total).

|          | Clients | Average<br>Length of<br>Stay (Days) | Waitlist |
|----------|---------|-------------------------------------|----------|
| FY13     | 19      | 82                                  | 13       |
| FY14     | 18      | 95                                  | 14       |
| FY15     | 16      | 87                                  | 14       |
| FY16     | 19      | 103                                 | 19       |
| FY17     | 18      | 87                                  | 12       |
| FY18 YTD | 16      | 79                                  | 5        |