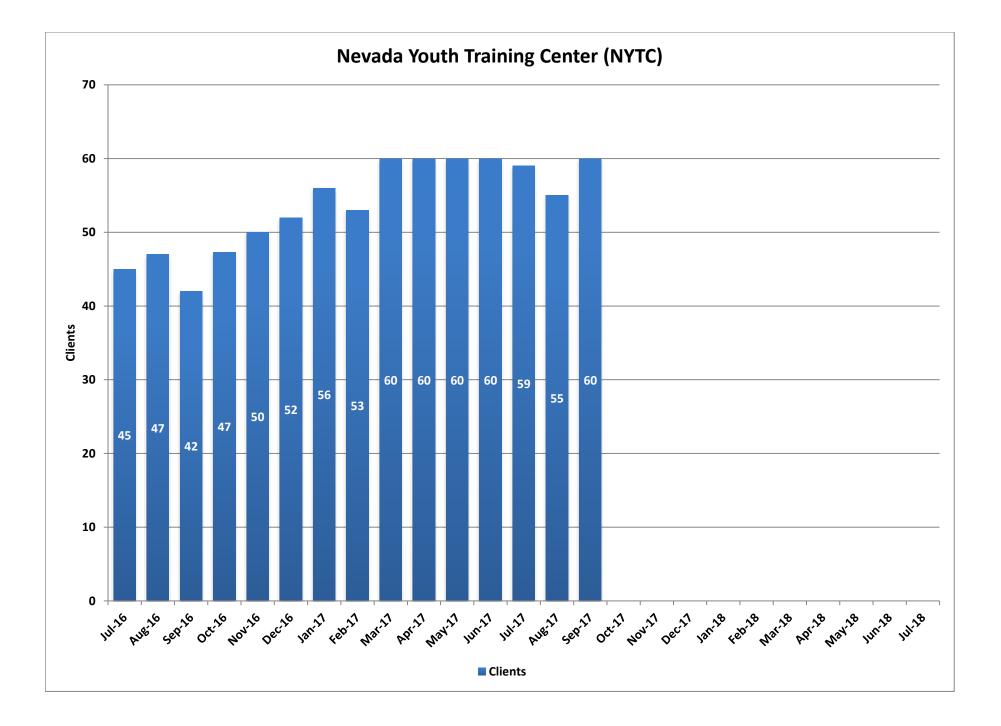

Note: No clients were released between February 2016 through July 2016.

Nevada Youth Training Center is a juvenile justice facility and training school for males located in Elko. It is a staff secure medium/minimum security facility. The current bed capacity is 60 and staffing capacity is 85.

| Month  | Clients | Average<br>Length of<br>Stay<br>(Months) | 10     |    |              | Aver                       | age l        | Lengt | h of S | Stay   | (Moi         | nths) |      |      |              | ן ר | 8            | 80 — | Nevad    | la Yout | h Tra | iining Cei<br>Averag |     | (NYTC) | Fiscal Yea | ır       |
|--------|---------|------------------------------------------|--------|----|--------------|----------------------------|--------------|-------|--------|--------|--------------|-------|------|------|--------------|-----|--------------|------|----------|---------|-------|----------------------|-----|--------|------------|----------|
| Jul-16 | 45      | 7                                        | 8      |    |              |                            | _            |       |        | _      |              |       |      |      |              |     | 7            | 'o 🕂 |          |         |       |                      |     |        |            |          |
| Aug-16 | 47      | 7                                        |        |    | _            |                            |              |       |        |        |              |       |      |      |              |     | 6            | in 🔶 |          |         |       |                      |     |        |            |          |
| Sep-16 | 42      | 7                                        | 6      |    |              |                            |              |       |        |        |              |       |      |      |              |     |              |      |          |         |       |                      |     |        |            |          |
| Oct-16 | 47      | 6                                        | ths    |    |              |                            |              |       |        |        |              |       |      |      |              |     | 5<br>۲       | 0 +  |          |         |       |                      |     |        |            |          |
| Nov-16 | 50      | 7                                        | Months |    |              |                            |              |       |        |        |              |       |      |      |              |     | Clients<br>5 | 0 +  | <u> </u> | -       |       | -                    |     | _      | -          | -        |
| Dec-16 | 52      | 5                                        | 2 4    |    | _ 7          | . 7                        | 8            | 8 7   | 7 7    | 8 -    | 8 8 -        |       |      |      |              | -   | 3            | o –  | 69       | 5       | . –   | -                    |     | 57     |            | 58       |
| Jan-17 | 56      | 6                                        |        | 7  | 7 1          | 6 1 5                      | 6            | ľ     | ľ      |        |              |       |      |      |              |     | 2            | o  - |          | 5       | •     | 46                   |     |        | 46         |          |
| Feb-17 | 53      | 8                                        | 2      |    |              | ·                          |              |       |        |        |              |       |      |      |              | _   |              |      |          |         |       |                      |     |        |            |          |
| Mar-17 | 60      | 8                                        |        |    |              |                            |              |       |        |        |              |       |      |      |              |     | 1            | .0 + | -        |         |       |                      |     |        |            |          |
| Apr-17 | 60      | 7                                        | 0      |    |              |                            |              |       |        |        |              |       |      |      |              |     |              | 0 +  |          |         |       | 1                    |     |        |            |          |
| May-17 | 60      | 7                                        |        | 16 | 16           | 16<br>16                   | 11           | 5 5   |        | ; ;; ; | 11           | 66    | 11   | 18   | 8 8          | 8   |              |      | FY13     | FY      | L4    | FY15                 |     | FY16   | FY 17      | FY 18 YT |
| Jun-17 | 60      | 7                                        |        | 'n | Aug-<br>Sep- | Oct-16<br>Nov-16<br>Dec-16 | Jan-<br>Feb- | Apr-  | i av   | į i    | Aug-<br>Sep- | ¢ ċ   | Jan- | Aar- | Apr-<br>1ay- | 'n  |              |      |          |         |       | Clier                | nts |        |            |          |
| Jul-17 | 59      | 8                                        |        |    | <b>_</b>     |                            |              | ~ ~   | 2      |        | <b></b>      |       |      |      | ~ 2          |     |              |      |          |         |       |                      |     |        |            |          |
| Aug-17 | 55      | 8                                        |        |    |              |                            |              |       |        |        |              |       |      |      |              |     |              |      |          |         |       |                      |     |        |            |          |
| Sep-17 | 60      | 8                                        |        |    |              |                            |              |       |        |        |              |       |      |      |              |     |              |      |          |         |       |                      |     |        |            |          |
| Oct-17 |         |                                          |        |    |              |                            |              |       |        |        |              |       |      |      |              |     |              |      |          |         |       |                      |     |        |            |          |
| Nov-17 |         |                                          |        |    |              |                            |              |       |        |        |              |       |      |      |              |     |              |      |          |         |       |                      |     |        |            |          |
| Dec-17 |         |                                          |        |    |              |                            |              |       |        |        |              |       |      |      |              |     |              |      |          |         |       |                      |     |        |            |          |
| Jan-18 |         |                                          |        |    |              |                            |              |       |        |        |              |       |      |      |              |     |              |      |          |         |       |                      |     |        |            |          |
| Feb-18 |         |                                          |        |    |              |                            |              |       |        |        |              |       |      |      |              |     |              |      |          |         |       |                      |     |        |            |          |
| Mar-18 |         |                                          |        |    |              |                            |              |       |        |        |              |       |      |      |              |     |              |      |          |         |       |                      |     |        |            |          |
| Apr-18 |         |                                          |        |    |              |                            |              |       |        |        |              |       |      |      |              |     |              |      |          |         |       |                      |     |        |            |          |
| May-18 |         |                                          |        |    |              |                            |              |       |        |        |              |       |      |      |              |     |              |      |          |         |       |                      |     |        |            |          |
| Jun-18 |         |                                          |        |    |              |                            |              |       |        |        |              |       |      |      |              |     |              |      |          |         |       |                      |     |        |            |          |

#### Fiscal Year Averages

| Fiscal Year | Clients | Average<br>Length of<br>Stay<br>(Months) |
|-------------|---------|------------------------------------------|
| FY13        | 69      | 8                                        |
| FY14        | 54      | 7                                        |
| FY15        | 46      | 7                                        |
| FY16        | 57      | 7                                        |
| FY 17       | 53      | 7                                        |
| FY 18 YTD   | 58      | 8                                        |