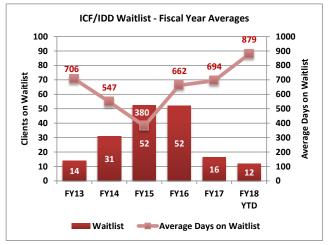

\*Data not reported

| Fiscal Year Ave | clients | Average<br>Length of<br>Stay<br>(Months) | Waitlist | Average<br>Days on<br>Waitlist |
|-----------------|---------|------------------------------------------|----------|--------------------------------|
| FY13            | 47      |                                          | 14       | 706                            |
| FY14            | 49      |                                          | 31       | 547                            |
| FY15            | 48      |                                          | 52       | 380                            |
| FY16            | 48      | 113                                      | 52       | 662                            |
| FY17            | 48      | 115                                      | 16       | 694                            |
| FY18 YTD        | 47      | 121                                      | 12       | 879                            |