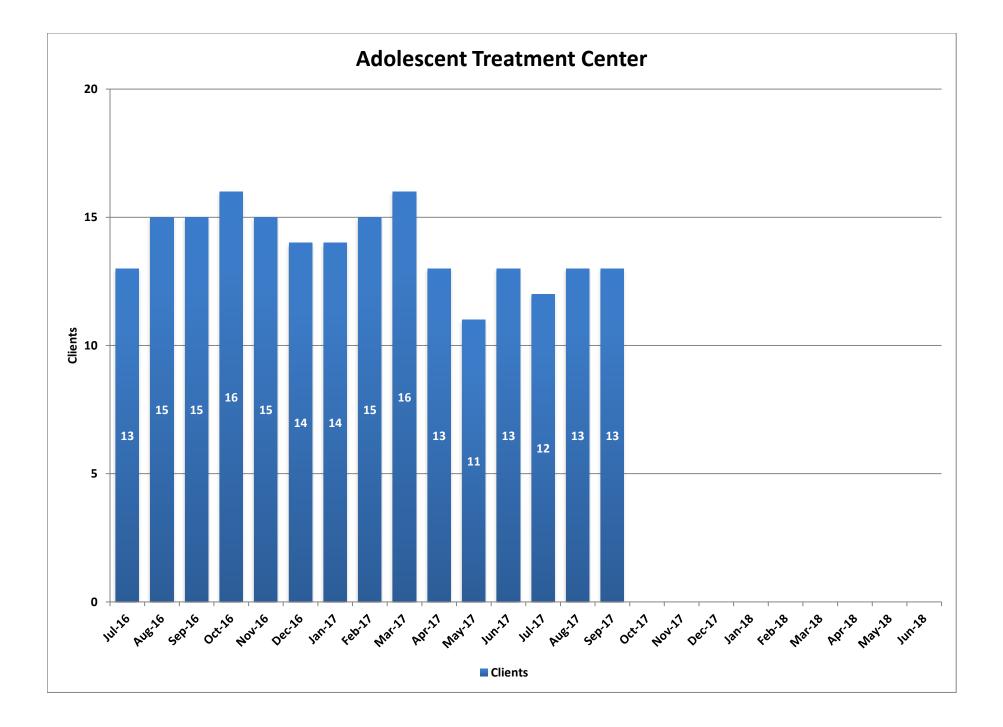

## **Adolescent Treatment Center**

Adolescent Treatment Center in Northern Nevada serves severely emotionally disturbed clients who need more intensive and specialized treatment than that which can be provided within their family home or community placement. The Adolescent Treatment Center is a 16-bed residential program providing staff secure, 24-hour supervised treatment for the most severely emotionally disturbed and behaviorally disordered adolescents, 13-17 years of age.

|        | Clients | Average<br>Length of<br>Stay (Days) | Waitlist |
|--------|---------|-------------------------------------|----------|
| Jul-16 | 13      | 106                                 | 11       |
| Aug-16 | 15      | 87                                  | 9        |
| Sep-16 | 15      | 84                                  | 15       |
| Oct-16 | 16      | 89                                  | 15       |
| Nov-16 | 15      | 78                                  | 15       |
| Dec-16 | 14      | 61                                  | 15       |
| Jan-17 | 14      | 53                                  | 15       |
| Feb-17 | 15      | 62                                  | 14       |
| Mar-17 | 16      | 58                                  | 11       |
| Apr-17 | 13      | 60                                  | 10       |
| May-17 | 11      | 53                                  | 10       |
| Jun-17 | 13      | 67                                  | 18       |
| Jul-17 | 12      | 55                                  | 10       |
| Aug-17 | 13      | 65                                  | 11       |
| Sep-17 | 13      | 90                                  | 13       |
| Oct-17 |         |                                     |          |
| Nov-17 |         |                                     |          |
| Dec-17 |         |                                     |          |
| Jan-18 |         |                                     |          |
| Feb-18 |         |                                     |          |
| Mar-18 |         |                                     |          |
| Apr-18 |         |                                     |          |
| May-18 |         |                                     |          |
| Jun-18 |         |                                     |          |