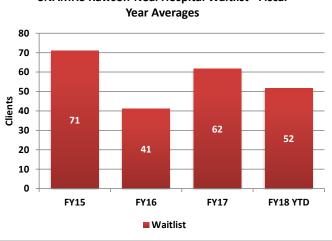

|          | Clients | Average<br>Length of<br>Stay (Days) | Waitlist |  |
|----------|---------|-------------------------------------|----------|--|
| FY15     | 182     | 18                                  | 71       |  |
| FY16     | 113     | 17                                  | 41       |  |
| FY17     | 99      | 19                                  | 62       |  |
| FY18 YTD | 86      | 16                                  | 52       |  |