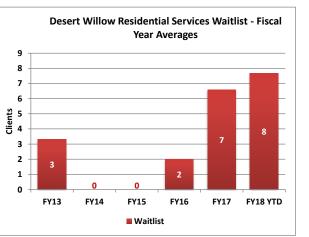

| Month  | Clients | Average<br>Length of Stay<br>(Days) | Waitlist |
|--------|---------|-------------------------------------|----------|
| Jul-16 | 6       | 41                                  | 2        |
| Aug-16 | 9       | 39                                  | 1        |
| Sep-16 | 10      | 42                                  | 0        |
| Oct-16 | 9       | 54                                  | 2        |
| Nov-16 | 12      | 71                                  | 11       |
| Dec-16 | 9       | 74                                  | 13       |
| Jan-17 | 7       | 98                                  | 16       |
| Feb-17 | 8       | 126                                 | 18       |
| Mar-17 | 10      | 106                                 | 3        |
| Apr-17 | 10      | 49                                  | 3        |
| May-17 | 10      | 80                                  | 5        |
| Jun-17 | 8       | 63                                  | 5        |
| Jul-17 | 9       | 58                                  | 5        |
| Aug-17 | 10      | 81                                  | 8        |
| Sep-17 | 12      | 81                                  | 10       |
| Oct-17 |         |                                     |          |
| Nov-17 |         |                                     |          |
| Dec-17 |         |                                     |          |
| Jan-18 |         |                                     |          |
| Feb-18 |         |                                     |          |
| Mar-18 |         |                                     |          |
| Apr-18 |         |                                     |          |
| May-18 |         |                                     |          |
| Jun-18 |         |                                     |          |

| Fiscal Year | Clients | Average<br>Length of Stay<br>(Days) | Waitlist |
|-------------|---------|-------------------------------------|----------|
| FY13        | 23      | 81                                  | 3        |
| FY14        | 23      | 81                                  | 0        |
| FY15        | 22      | 90                                  | 0        |
| FY16        | 16      | 109                                 | 2        |
| FY17        | 9       | 70                                  | 7        |
| FY18 YTD    | 10      | 73                                  | 8        |