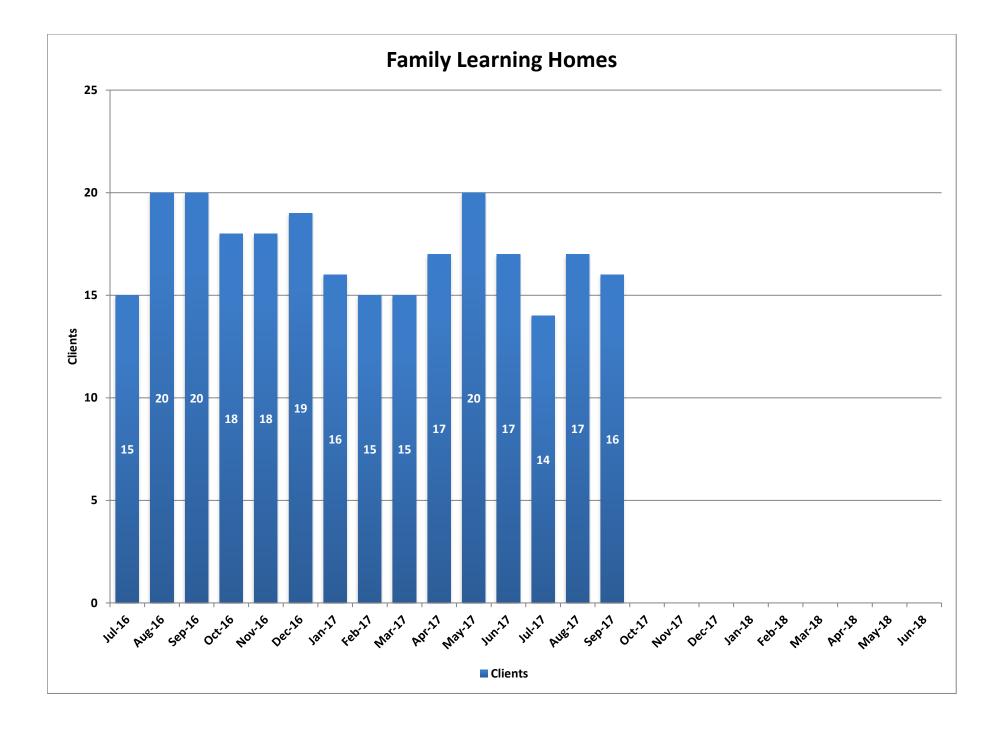

## **Family Learning Homes**

The four Family Learning Homes in Northern Nevada provide a behavioral health treatment home with programming designed to meet the specific behavioral and emotional needs of children and adolescents ages 6 through 17. The goals of treatment are to increase youths' emotional and behavioral functioning and to successfully transition them to family homes/lower levels of care in the community. The current bed capacity is 5 per home (20 total).

|        | Clients | Average<br>Length of<br>Stay (Days) | Waitlist |
|--------|---------|-------------------------------------|----------|
| Jul-16 | 15      | 125                                 | 18       |
| Aug-16 | 20      | 93                                  | 13       |
| Sep-16 | 20      | 62                                  | 11       |
| Oct-16 | 18      | 66                                  | 12       |
| Nov-16 | 18      | 74                                  | 14       |
| Dec-16 | 19      | 93                                  | 17       |
| Jan-17 | 16      | 112                                 | 17       |
| Feb-17 | 15      | 96                                  | 12       |
| Mar-17 | 15      | 56                                  | 10       |
| Apr-17 | 17      | 74                                  | 6        |
| May-17 | 20      | 92                                  | 9        |
| Jun-17 | 17      | 96                                  | 9        |
| Jul-17 | 14      | 88                                  | 8        |
| Aug-17 | 17      | 77                                  | 4        |
| Sep-17 | 16      | 73                                  | 3        |
| Oct-17 |         |                                     |          |
| Nov-17 |         |                                     |          |
| Dec-17 |         |                                     |          |
| Jan-18 |         |                                     |          |
| Feb-18 |         |                                     |          |
| Mar-18 |         |                                     |          |
| Apr-18 |         |                                     |          |
| May-18 |         |                                     |          |
| Jun-18 |         |                                     |          |

|          | Clients | Average<br>Length of<br>Stay (Days) | Waitlist |
|----------|---------|-------------------------------------|----------|
| FY13     | 19      | 82                                  | 13       |
| FY14     | 18      | 95                                  | 14       |
| FY15     | 16      | 87                                  | 14       |
| FY16     | 19      | 103                                 | 19       |
| FY17     | 18      | 87                                  | 12       |
| FY18 YTD | 16      | 79                                  | 5        |