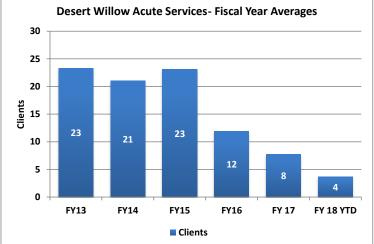

|           | Clients | Average<br>Length of<br>Stay (Days) |
|-----------|---------|-------------------------------------|
| FY13      | 23      | 83                                  |
| FY14      | 21      | 71                                  |
| FY15      | 23      | 99                                  |
| FY16      | 12      | 137                                 |
| FY 17     | 8       | 73                                  |
| FY 18 YTD | 4       | 17                                  |