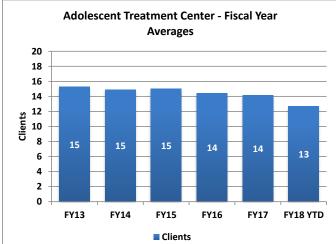

## **Adolescent Treatment Center**

Adolescent Treatment Center in Northern Nevada serves severely emotionally disturbed clients who need more intensive and specialized treatment than that which can be provided within their family home or community placement. The Adolescent Treatment Center is a 16-bed residential program providing staff secure, 24-hour supervised treatment for the most severely emotionally disturbed and behaviorally disordered adolescents, 13-17 years of age.

|          | Clients | Average<br>Length of<br>Stay (Days) | Waitlist |
|----------|---------|-------------------------------------|----------|
| FY13     | 15      | 70                                  | 20       |
| FY14     | 15      | 87                                  | 21       |
| FY15     | 15      | 93                                  | 14       |
| FY16     | 14      | 93                                  | 14       |
| FY17     | 14      | 72                                  | 13       |
| FY18 YTD | 13      | 70                                  | 11       |