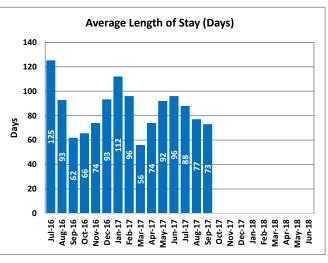

## **Family Learning Homes**

The four Family Learning Homes in Northern Nevada provide a behavioral health treatment home with programming designed to meet the specific behavioral and emotional needs of children and adolescents ages 6 through 17. The goals of treatment are to increase youths' emotional and behavioral functioning and to successfully transition them to family homes/lower levels of care in the community. The current bed capacity is 5 per home (20 total).

|        | Clients | Average<br>Length of<br>Stay (Days) | Waitlist |
|--------|---------|-------------------------------------|----------|
| Jul-16 | 15      | 125                                 | 18       |
| Aug-16 | 20      | 93                                  | 13       |
| Sep-16 | 20      | 62                                  | 11       |
| Oct-16 | 18      | 66                                  | 12       |
| Nov-16 | 18      | 74                                  | 14       |
| Dec-16 | 19      | 93                                  | 17       |
| Jan-17 | 16      | 112                                 | 17       |
| Feb-17 | 15      | 96                                  | 12       |
| Mar-17 | 15      | 56                                  | 10       |
| Apr-17 | 17      | 74                                  | 6        |
| May-17 | 20      | 92                                  | 9        |
| Jun-17 | 17      | 96                                  | 9        |
| Jul-17 | 14      | 88                                  | 8        |
| Aug-17 | 17      | 77                                  | 4        |
| Sep-17 | 16      | 73                                  | 3        |
| Oct-17 |         |                                     |          |
| Nov-17 |         |                                     |          |
| Dec-17 |         |                                     |          |
| Jan-18 |         |                                     |          |
| Feb-18 |         |                                     |          |
| Mar-18 |         |                                     |          |
| Apr-18 |         |                                     |          |
| May-18 |         |                                     |          |
| Jun-18 |         |                                     |          |

|          | Clients | Average<br>Length of<br>Stay (Days) | Waitlist |
|----------|---------|-------------------------------------|----------|
| FY13     | 19      | 82                                  | 13       |
| FY14     | 18      | 95                                  | 14       |
| FY15     | 16      | 87                                  | 14       |
| FY16     | 19      | 103                                 | 19       |
| FY17     | 18      | 87                                  | 12       |
| FY18 YTD | 16      | 79                                  | 5        |