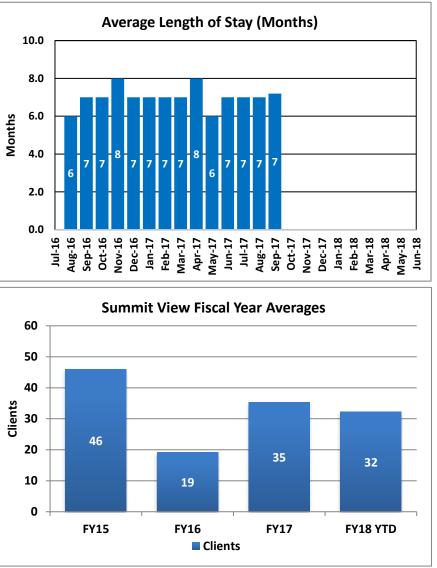

| Month  | Clients | Average<br>Length of Stay<br>(Months) |
|--------|---------|---------------------------------------|
| Jul-16 | 38      |                                       |
| Aug-16 | 44      | 6                                     |
| Sep-16 | 42      | 7                                     |
| Oct-16 | 40      | 7                                     |
| Nov-16 | 39      | 8                                     |
| Dec-16 | 41      | 7                                     |
| Jan-17 | 36      | 7                                     |
| Feb-17 | 30      | 7                                     |
| Mar-17 | 29      | 7                                     |
| Apr-17 | 27      | 8                                     |
| May-17 | 26      | 6                                     |
| Jun-17 | 31      | 7                                     |
| Jul-17 | 35      | 7                                     |
| Aug-17 | 32      | 7                                     |
| Sep-17 | 30      | 7                                     |
| Oct-17 |         |                                       |
| Nov-17 |         |                                       |
| Dec-17 |         |                                       |
| Jan-18 |         |                                       |
| Feb-18 |         |                                       |
| Mar-18 |         |                                       |
| Apr-18 |         |                                       |
| May-18 |         |                                       |
| Jun-18 |         |                                       |

| Fiscal Year Ave | erages  |                                          |
|-----------------|---------|------------------------------------------|
| Fiscal Year     | Clients | Average<br>Length of<br>Stay<br>(Months) |
| FY15            | 46      |                                          |
| FY16            | 19      |                                          |
| FY17            | 35      | 7                                        |
| FY18 YTD        | 32      | 7                                        |