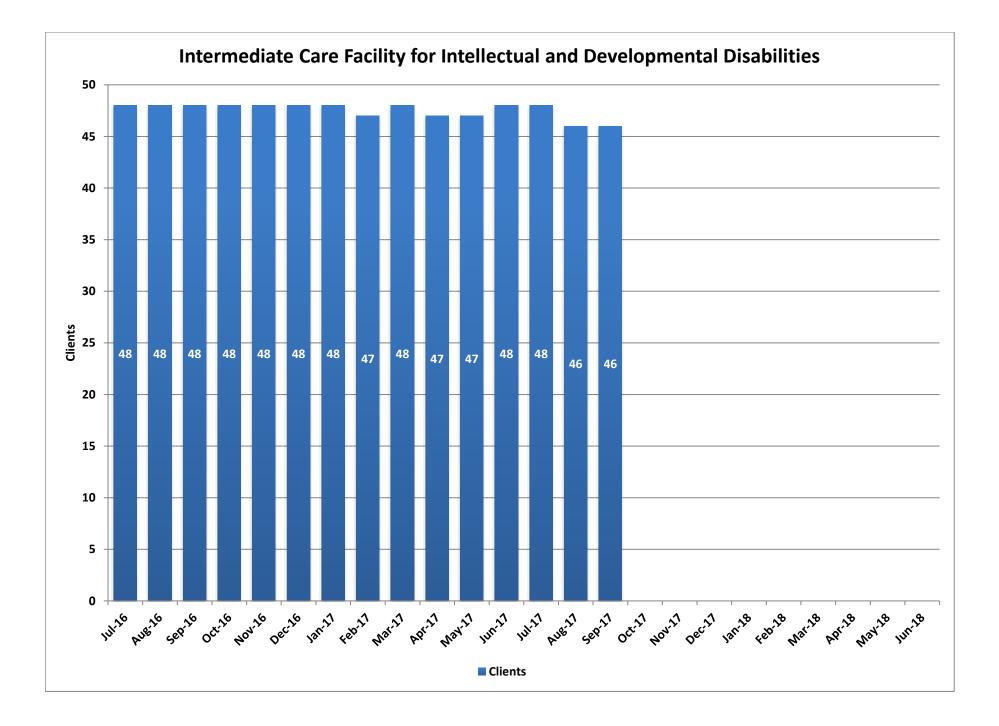

Desert Regional Center ICF/IDD is a residential facility for adults with intellectual disabilities and related conditions located in Las Vegas. The ICF/IDD campus homes provide services, habilitation, and support to people with intensive needs who are unable to reside in community settings. The facility provides behavioral assessment and intervention, recreational therapy, dietary consultation, and 24 hour nursing support to residents. The current capacity is 48.

|        | Clients | Average<br>Length of<br>Stay<br>(Months) | Waitlist | Average<br>Days on<br>Waitlist |
|--------|---------|------------------------------------------|----------|--------------------------------|
| Jul-16 | 48      | 111                                      | 18       | 555                            |
| Aug-16 | 48      | 112                                      | 18       | 586                            |
| Sep-16 | 48      | 112                                      | 19       | 629                            |
| Oct-16 | 48      | 113                                      | 19       | 661                            |
| Nov-16 | 48      | 114                                      | 19       | 690                            |
| Dec-16 | 48      | 114                                      | 19       | 721                            |
| Jan-17 | 48      | 116                                      | 15       | 685                            |
| Feb-17 | 47      | 117                                      | 15       | 713                            |
| Mar-17 | 48      | 117                                      | 15       | 744                            |
| Apr-17 | 47      | 118                                      | 14       | 745                            |
| May-17 | 47      | 119                                      | 12       | 787                            |
| Jun-17 | 48      | 117                                      | 12       | 817                            |
| Jul-17 | 48      | 118                                      | 12       | 848                            |
| Aug-17 | 46      | 123                                      | 12       | 879                            |
| Sep-17 | 46      | 122                                      | 12       | 909                            |
| Oct-17 |         |                                          |          |                                |
| Nov-17 |         |                                          |          |                                |
| Dec-17 |         |                                          |          |                                |
| Jan-18 |         |                                          |          |                                |
| Feb-18 |         |                                          |          |                                |
| Mar-18 |         |                                          |          |                                |
| Apr-18 |         |                                          |          |                                |
| May-18 |         |                                          |          |                                |
| Jun-18 |         |                                          |          |                                |

\*Data not reported

| Fiscal Year Ave | clients | Average<br>Length of<br>Stay<br>(Months) | Waitlist | Average<br>Days on<br>Waitlist |
|-----------------|---------|------------------------------------------|----------|--------------------------------|
| FY13            | 47      |                                          | 14       | 706                            |
| FY14            | 49      |                                          | 31       | 547                            |
| FY15            | 48      |                                          | 52       | 380                            |
| FY16            | 48      | 113                                      | 52       | 662                            |
| FY17            | 48      | 115                                      | 16       | 694                            |
| FY18 YTD        | 47      | 121                                      | 12       | 879                            |