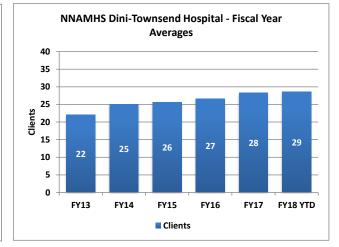

Note: Waitlist was not measured prior to December 2014.

|          | Clients | Average<br>Length of<br>Stay (Days) | Waitlist |  |
|----------|---------|-------------------------------------|----------|--|
| FY13     | 22      | 10                                  |          |  |
| FY14     | 25      | 6                                   |          |  |
| FY15     | 26      | 7                                   | 13       |  |
| FY16     | 27      | 12                                  | 19       |  |
| FY17     | 28      | 15                                  | 27       |  |
| FY18 YTD | 29      | 15                                  | 30       |  |