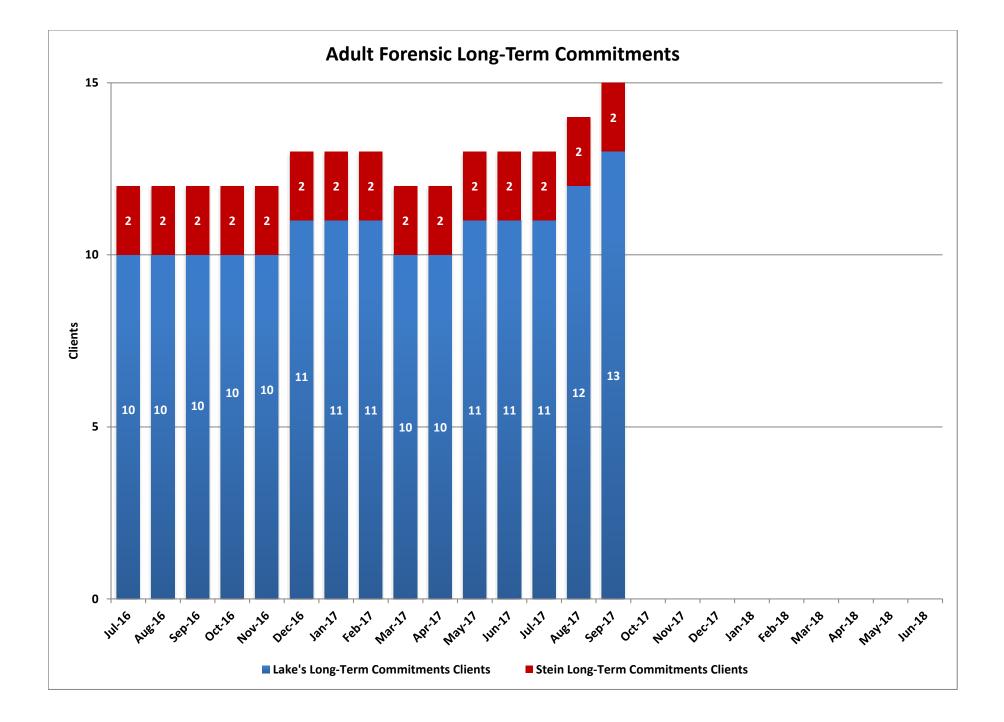

## **Adult Forensic Facilities - Long-Term Commitments**

Lake's Crossing Center is a forensic behavioral health facility located in Sparks. The program provides treatment for severe mental illness and other disabling conditions that interfere with a person's ability to proceed with their adjudication or return to the community after having been found not guilty by reason of insanity/incompetent without probability of attaining competence. The facility has a bed capacity of 86. SNAMHS secure forensic units (Stein Hospital and C-Pod) provide competency evaluations to adults who are court committed. The bed capacity is 68.

|        | Lake's Long-<br>Term<br>Commitments<br>Clients | Lake's Average<br>Days since<br>Admission | Stein Long-Term<br>Commitments<br>Clients | Stein Average<br>Days since<br>Admission |
|--------|------------------------------------------------|-------------------------------------------|-------------------------------------------|------------------------------------------|
| Jul-16 | 10                                             | 1,610                                     | 2                                         | 448                                      |
| Aug-16 | 10                                             | 1,641                                     | 2                                         | 479                                      |
| Sep-16 | 10                                             | 1,671                                     | 2                                         | 509                                      |
| Oct-16 | 10                                             | 1,702                                     | 2                                         | 540                                      |
| Nov-16 | 10                                             | 1,732                                     | 2                                         | 570                                      |
| Dec-16 | 11                                             | 1,606                                     | 2                                         | 601                                      |
| Jan-17 | 11                                             | 1,637                                     | 2                                         | 632                                      |
| Feb-17 | 11                                             | 1,665                                     | 2                                         | 660                                      |
| Mar-17 | 10                                             | 1,853                                     | 2                                         | 691                                      |
| Apr-17 | 10                                             | 1,883                                     | 2                                         | 721                                      |
| May-17 | 11                                             | 1,613                                     | 2                                         | 752                                      |
| Jun-17 | 11                                             | 1,773                                     | 2                                         | 782                                      |
| Jul-17 | 11                                             | 1,804                                     | 2                                         | 813                                      |
| Aug-17 | 12                                             | 1,685                                     | 2                                         | 844                                      |
| Sep-17 | 13                                             | 1,585                                     | 2                                         | 874                                      |
| Oct-17 |                                                |                                           |                                           |                                          |
| Nov-17 |                                                |                                           |                                           |                                          |
| Dec-17 |                                                |                                           |                                           |                                          |
| Jan-18 |                                                |                                           |                                           |                                          |
| Feb-18 |                                                |                                           |                                           |                                          |
| Mar-18 |                                                |                                           |                                           |                                          |
| Apr-18 |                                                |                                           |                                           |                                          |
| May-18 |                                                |                                           |                                           |                                          |
| Jun-18 |                                                |                                           |                                           |                                          |