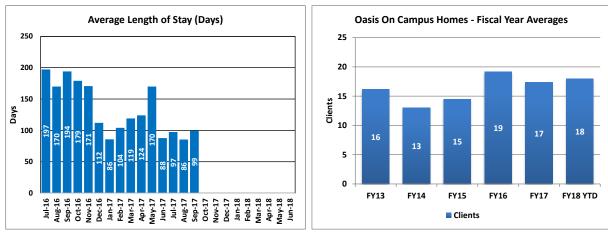

## **Oasis On Campus Homes**

Oasis On Campus Treatment Homes provide mental health treatment home services in three homes with a total capacity of 17. Youth served are six through seventeen years. The goals of treatment are to increase youths' emotional and behavioral functioning and to successfully transition them to family homes/lower levels of care in the community.

|        | Clients | Average<br>Length of<br>Stay (Days) | Waitlist |
|--------|---------|-------------------------------------|----------|
| Jul-16 | 16      | 197                                 | 10       |
| Aug-16 | 18      | 170                                 | 14       |
| Sep-16 | 14      | 194                                 | 18       |
| Oct-16 | 15      | 179                                 | 12       |
| Nov-16 | 16      | 171                                 | 18       |
| Dec-16 | 17      | 112                                 | 16       |
| Jan-17 | 19      | 86                                  | 19       |
| Feb-17 | 20      | 104                                 | 12       |
| Mar-17 | 17      | 119                                 | 12       |
| Apr-17 | 21      | 124                                 | 22       |
| May-17 | 17      | 170                                 | 24       |
| Jun-17 | 18      | 88                                  | 20       |
| Jul-17 | 15      | 97                                  | 17       |
| Aug-17 | 20      | 86                                  | 21       |
| Sep-17 | 19      | 99                                  | 26       |
| Oct-17 |         |                                     |          |
| Nov-17 |         |                                     |          |
| Dec-17 |         |                                     |          |
| Jan-18 |         |                                     |          |
| Feb-18 |         |                                     |          |
| Mar-18 |         |                                     |          |
| Apr-18 |         |                                     |          |
| May-18 |         |                                     |          |
| Jun-18 |         |                                     |          |

|          | Clients | Average<br>Length of<br>Stay (Days) | Waitlist |
|----------|---------|-------------------------------------|----------|
| FY13     | 16      | 153                                 | 54       |
| FY14     | 13      | 156                                 | 28       |
| FY15     | 15      | 107                                 | 16       |
| FY16     | 19      | 128                                 | 32       |
| FY17     | 17      | 143                                 | 16       |
| FY18 YTD | 18      | 94                                  | 21       |