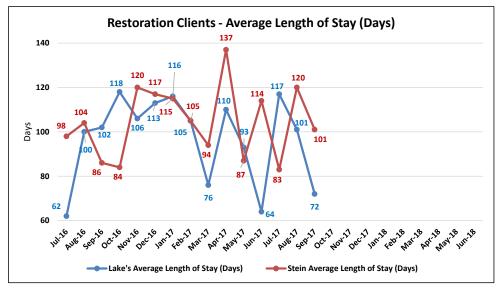

## **Adult Forensic Facilities - Restoration Clients**

Lake's Crossing Center is a forensic behavioral health facility located in Sparks. The program provides treatment for severe mental illness and other disabling conditions that interfere with a person's ability to proceed with their adjudication or return to the community after having been found not guilty by reason of insanity/incompetent without probability of attaining competence. The facility has a bed capacity of 86. SNAMHS secure forensic units (Stein Hospital and C-Pod) provide competency evaluations to adults who are court committed. The bed capacity is 68.

|        | Lake's<br>Restoration<br>Clients | Lake's<br>Average<br>Length of<br>Stay (Days) | Stein<br>Restoration<br>Clients | Stein Average<br>Length of<br>Stay (Days) | Statewide<br>Restoration<br>Waitlist | Statewide<br>Average Wait<br>(Days) |
|--------|----------------------------------|-----------------------------------------------|---------------------------------|-------------------------------------------|--------------------------------------|-------------------------------------|
| Jul-16 | 45                               | 62                                            | 44                              | 98                                        | 15                                   | 6                                   |
| Aug-16 | 45                               | 100                                           | 41                              | 104                                       | 16                                   | 4                                   |
| Sep-16 | 44                               | 102                                           | 42                              | 86                                        | 17                                   | 4                                   |
| Oct-16 | 44                               | 118                                           | 40                              | 84                                        | 20                                   | 5                                   |
| Nov-16 | 47                               | 106                                           | 40                              | 120                                       | 14                                   | 5                                   |
| Dec-16 | 52                               | 113                                           | 37                              | 117                                       | 14                                   | 4                                   |
| Jan-17 | 49                               | 116                                           | 39                              | 115                                       | 22                                   | 5                                   |
| Feb-17 | 48                               | 105                                           | 47                              | 105                                       | 16                                   | 4                                   |
| Mar-17 | 44                               | 76                                            | 44                              | 94                                        | 12                                   | 6                                   |
| Apr-17 | 41                               | 110                                           | 41                              | 137                                       | 21                                   | 4                                   |
| May-17 | 50                               | 93                                            | 40                              | 87                                        | 25                                   | 6                                   |
| Jun-17 | 52                               | 64                                            | 44                              | 114                                       | 29                                   | 6                                   |
| Jul-17 | 55                               | 117                                           | 37                              | 83                                        | 19                                   | 4                                   |
| Aug-17 | 57                               | 101                                           | 31                              | 120                                       | 17                                   | 5                                   |
| Sep-17 | 55                               | 72                                            | 33                              | 101                                       | 23                                   | 5                                   |
| Oct-17 |                                  |                                               |                                 |                                           |                                      |                                     |
| Nov-17 |                                  |                                               |                                 |                                           |                                      |                                     |
| Dec-17 |                                  |                                               |                                 |                                           |                                      |                                     |
| Jan-18 |                                  |                                               |                                 |                                           |                                      |                                     |
| Feb-18 |                                  |                                               |                                 |                                           |                                      |                                     |
| Mar-18 |                                  |                                               |                                 |                                           |                                      |                                     |
| Apr-18 |                                  |                                               |                                 |                                           |                                      |                                     |
| May-18 |                                  |                                               |                                 |                                           |                                      |                                     |
| Jun-18 |                                  |                                               |                                 |                                           |                                      |                                     |