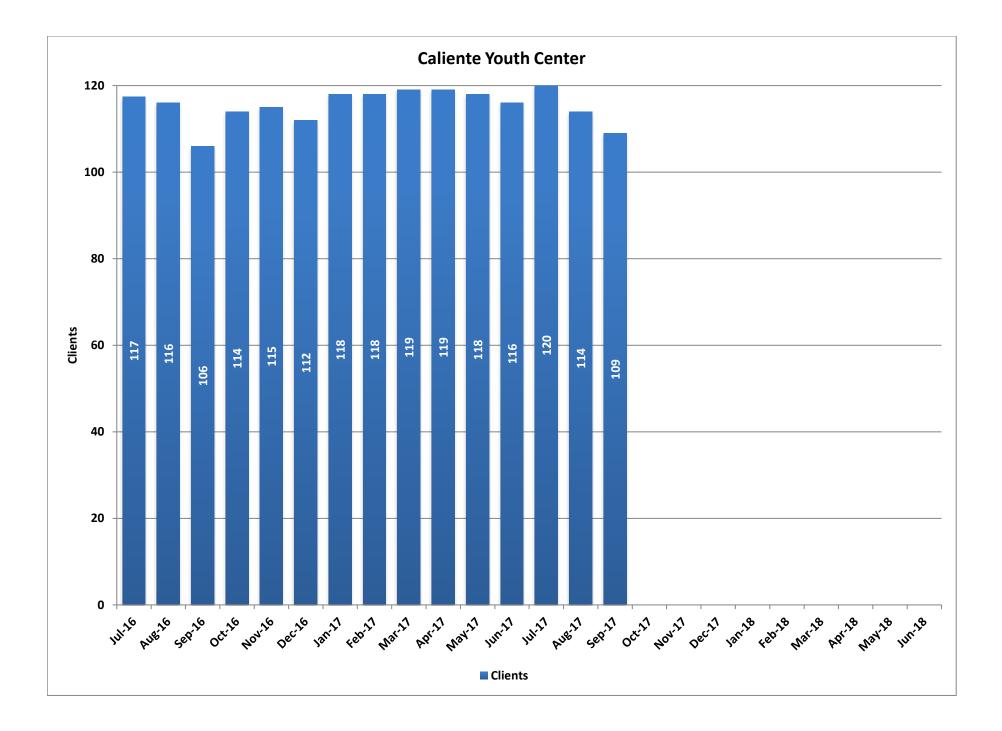

## **Caliente Youth Center**

Caliente Youth Center is a juvenile justice facility and training school located in Caliente. It is a staff secure minimum security facility that serves both males and females. The current bed capacity is 140 and staffing capacity is 100.

| Month  | Clients | Average<br>Length of<br>Stay<br>(Months) | 10           |                  |            | A   | vera | age | Leng  | gth c | of Si | tay | (M)  | ont | hs) |     |      |     |       |         | 140 - | C   | alien | te Yout | h Ce | enter Fis | cal Year . | Aver     | ages |          |
|--------|---------|------------------------------------------|--------------|------------------|------------|-----|------|-----|-------|-------|-------|-----|------|-----|-----|-----|------|-----|-------|---------|-------|-----|-------|---------|------|-----------|------------|----------|------|----------|
| Jul-16 | 117     | 7                                        | 8            |                  |            | _   |      | _   |       | _     |       | _   |      |     |     |     |      |     |       |         | 120 + |     |       |         |      |           |            |          |      |          |
| Aug-16 | 116     | 8                                        | 7            |                  |            |     |      |     |       |       |       |     |      |     |     |     |      |     |       |         | 100 + | -   |       | -       |      | _         | _          |          |      | _        |
| Sep-16 | 106     | 8                                        |              |                  |            |     |      |     |       |       |       |     |      |     |     |     |      |     |       |         |       |     |       |         |      |           |            |          |      |          |
| Oct-16 | 114     | 8                                        | <sup>6</sup> | 1                | i i        |     | i i  |     |       |       | 11    | 1   |      |     |     |     |      |     |       | nts     | 80 +  |     |       |         |      |           |            |          |      |          |
| Nov-16 | 115     | 9                                        | Months       |                  | i i        | 9   | 11   | 9   | 11    |       |       | 9   |      |     |     |     |      |     |       | Clients | 60 -  | 117 | _     |         |      | 121 -     | 129        |          | 116  | 114      |
| Dec-16 | 112     | 8                                        | ≥ 4          | 7 8              | 8          | 8   | 8    | 8   | - 8 - | 8 8   | -,-   |     | - 8  | -   |     |     |      |     |       |         |       |     |       | 113     |      |           |            |          | 110  | 114      |
| Jan-17 | 118     | 8                                        | 3            | ľ.               |            |     |      | -   | +     | -     | F.    |     |      | —   |     |     |      |     |       |         | 40 +  |     |       |         |      |           |            | $\vdash$ |      |          |
| Feb-17 | 118     | 9                                        | 2            |                  |            |     |      | -   |       |       |       |     |      |     |     |     |      |     |       |         | 20    |     |       |         |      |           |            |          |      |          |
| Mar-17 | 119     | 8                                        | 1            |                  |            |     |      |     |       |       |       |     |      |     |     |     |      |     |       |         |       |     |       |         |      |           |            |          |      |          |
| Apr-17 | 119     | 8                                        | 0            |                  |            |     |      |     |       |       |       |     |      |     |     |     |      |     |       |         | 0 +   |     |       |         | -    |           |            | _        |      |          |
| May-17 | 118     | 8                                        |              | 16<br>16         | 16         | 16  | 16   | 1 1 | 1     | 1 1   | 1     | 5   | 1 1  | : : | 5 5 | 18  | 18   | 8 9 | 8 8   |         |       | FY1 | 3     | FY14    |      | FY15      | FY16       |          | FY17 | FY18 YTD |
| Jun-17 | 116     | 7                                        |              | Jul-16<br>Aug-16 | e -        |     |      | e - | lar-  | - al  | i i   | 'n  | -8 n | 벙   | 2 S | an- | lar- | pr. | - Iay |         |       |     |       |         |      | Clients   |            |          |      |          |
| Jul-17 | 120     | 9                                        |              | 4                | <b>v</b> , | ~ 2 |      |     | 2     | ~ 2   |       |     | 4 0  |     | 2 4 |     |      |     | 2 7   |         |       |     |       |         |      |           |            |          |      |          |
| Aug-17 | 114     | 7                                        |              |                  |            |     |      |     |       |       |       |     |      |     |     |     |      |     |       |         |       |     |       |         |      |           |            |          |      |          |
| Sep-17 | 109     | 8                                        |              |                  |            |     |      |     |       |       |       |     |      |     |     |     |      |     |       |         |       |     |       |         |      |           |            |          |      |          |
| Oct-17 |         |                                          |              |                  |            |     |      |     |       |       |       |     |      |     |     |     |      |     |       |         |       |     |       |         |      |           |            |          |      |          |
| Nov-17 |         |                                          |              |                  |            |     |      |     |       |       |       |     |      |     |     |     |      |     |       |         |       |     |       |         |      |           |            |          |      |          |
| Dec-17 |         |                                          |              |                  |            |     |      |     |       |       |       |     |      |     |     |     |      |     |       |         |       |     |       |         |      |           |            |          |      |          |
| Jan-18 |         |                                          |              |                  |            |     |      |     |       |       |       |     |      |     |     |     |      |     |       |         |       |     |       |         |      |           |            |          |      |          |
| Feb-18 |         |                                          |              |                  |            |     |      |     |       |       |       |     |      |     |     |     |      |     |       |         |       |     |       |         |      |           |            |          |      |          |
| Mar-18 |         |                                          |              |                  |            |     |      |     |       |       |       |     |      |     |     |     |      |     |       |         |       |     |       |         |      |           |            |          |      |          |
| Apr-18 |         |                                          |              |                  |            |     |      |     |       |       |       |     |      |     |     |     |      |     |       |         |       |     |       |         |      |           |            |          |      |          |
| May-18 |         |                                          |              |                  |            |     |      |     |       |       |       |     |      |     |     |     |      |     |       |         |       |     |       |         |      |           |            |          |      |          |
| Jun-18 |         |                                          |              |                  |            |     |      |     |       |       |       |     |      |     |     |     |      |     |       |         |       |     |       |         |      |           |            |          |      |          |

#### Fiscal Year Averages

| Fiscal Year | Clients | Average<br>Length of<br>Stay<br>(Months) |
|-------------|---------|------------------------------------------|
| FY13        | 117     | 9                                        |
| FY14        | 113     | 9                                        |
| FY15        | 121     | 8                                        |
| FY16        | 129     | 8                                        |
| FY17        | 116     | 8                                        |
| FY18 YTD    | 114     | 8                                        |