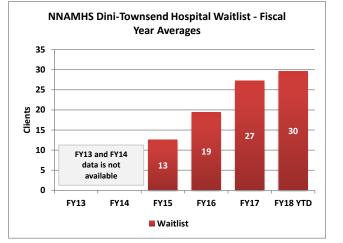

Note: Waitlist was not measured prior to December 2014.

|          | Clients | Average<br>Length of<br>Stay (Days) | Waitlist |  |
|----------|---------|-------------------------------------|----------|--|
| FY13     | 22      | 10                                  |          |  |
| FY14     | 25      | 6                                   |          |  |
| FY15     | 26      | 7                                   | 13       |  |
| FY16     | 27      | 12                                  | 19       |  |
| FY17     | 28      | 15                                  | 27       |  |
| FY18 YTD | 29      | 15                                  | 30       |  |