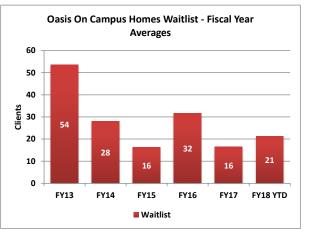

## **Oasis On Campus Homes**

Oasis On Campus Treatment Homes provide mental health treatment home services in three homes with a total capacity of 17. Youth served are six through seventeen years. The goals of treatment are to increase youths' emotional and behavioral functioning and to successfully transition them to family homes/lower levels of care in the community.

|          | Clients | Average<br>Length of<br>Stay (Days) | Waitlist |
|----------|---------|-------------------------------------|----------|
| FY13     | 16      | 153                                 | 54       |
| FY14     | 13      | 156                                 | 28       |
| FY15     | 15      | 107                                 | 16       |
| FY16     | 19      | 128                                 | 32       |
| FY17     | 17      | 143                                 | 16       |
| FY18 YTD | 18      | 94                                  | 21       |