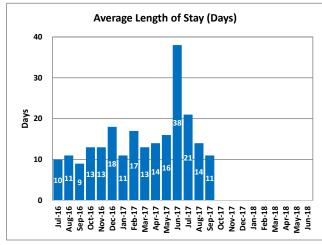

|        | Clients | Average<br>Length of<br>Stay (Days) | Waitlist |
|--------|---------|-------------------------------------|----------|
| Jul-16 | 27      | 10                                  | 20       |
| Aug-16 | 26      | 11                                  | 23       |
| Sep-16 | 28      | 9                                   | 26       |
| Oct-16 | 28      | 13                                  | 35       |
| Nov-16 | 29      | 13                                  | 20       |
| Dec-16 | 29      | 18                                  | 27       |
| Jan-17 | 28      | 11                                  | 29       |
| Feb-17 | 29      | 17                                  | 32       |
| Mar-17 | 29      | 13                                  | 29       |
| Apr-17 | 29      | 14                                  | 29       |
| May-17 | 28      | 16                                  | 28       |
| Jun-17 | 29      | 38                                  | 29       |
| Jul-17 | 29      | 21                                  | 29       |
| Aug-17 | 28      | 14                                  | 30       |
| Sep-17 | 29      | 11                                  | 30       |
| Oct-17 |         |                                     |          |
| Nov-17 |         |                                     |          |
| Dec-17 |         |                                     |          |
| Jan-18 |         |                                     |          |
| Feb-18 |         |                                     |          |
| Mar-18 |         |                                     |          |
| Apr-18 |         |                                     |          |
| May-18 |         |                                     |          |
| Jun-18 |         |                                     |          |