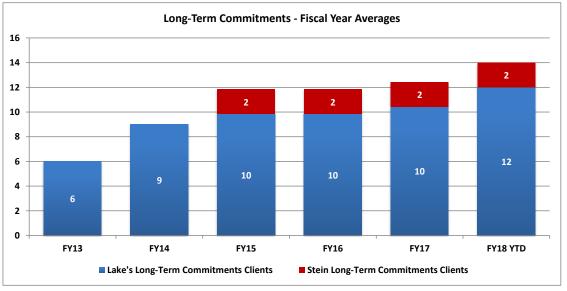

## **Adult Forensic Facilities - Long-Term Commitments**

Lake's Crossing Center is a forensic behavioral health facility located in Sparks. The program provides treatment for severe mental illness and other disabling conditions that interfere with a person's ability to proceed with their adjudication or return to the community after having been found not guilty by reason of insanity/incompetent without probability of attaining competence. The facility has a bed capacity of 86. SNAMHS secure forensic units (Stein Hospital and C-Pod) provide competency evaluations to adults who are court committed. The bed capacity is 68.

#### Fiscal Year Averages

|          | Lake's Long-<br>Term<br>Commitments<br>Clients | Lake's Average<br>Days since<br>Admission | Stein Long-Term<br>Commitments<br>Clients | Stein Average<br>Days since<br>Admission |
|----------|------------------------------------------------|-------------------------------------------|-------------------------------------------|------------------------------------------|
| FY13     | 6                                              | 1,260                                     |                                           |                                          |
| FY14     | 9                                              | 1,207                                     |                                           |                                          |
| FY15     | 10                                             | 1,423                                     | 2                                         |                                          |
| FY16     | 10                                             | 1,660                                     | 2                                         | 250                                      |
| FY17     | 10                                             | 1,699                                     | 2                                         | 615                                      |
| FY18 YTD | 12                                             | 1,691                                     | 2                                         | 844                                      |