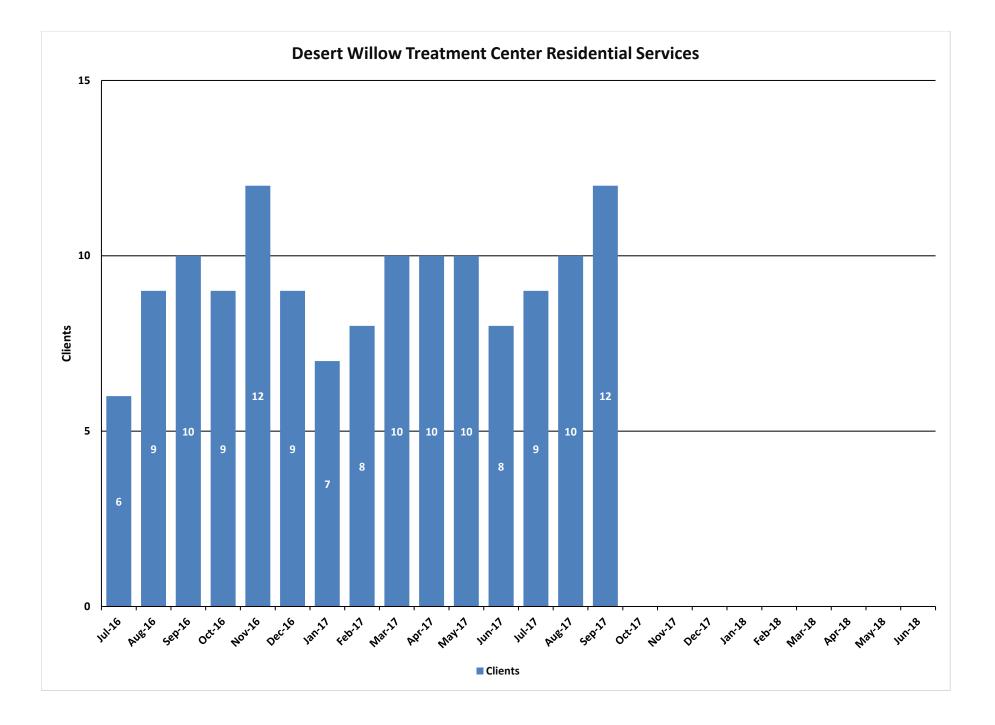

\_ \_

Desert Willow has two residential units plus a specialized program for youths who are sexual offenders. These programs provide psychiatric care to the most severely emotionally disturbed youth representing the most restrictive service alternatives in the state. Many of the children served present risks to themselves and/or their community and have not been successful at lower levels of care. They require a secure treatment setting beyond acute care.

| Month  | Clients | Average<br>Length of Stay<br>(Days) | Waitlist |
|--------|---------|-------------------------------------|----------|
| Jul-16 | 6       | 41                                  | 2        |
| Aug-16 | 9       | 39                                  | 1        |
| Sep-16 | 10      | 42                                  | 0        |
| Oct-16 | 9       | 54                                  | 2        |
| Nov-16 | 12      | 71                                  | 11       |
| Dec-16 | 9       | 74                                  | 13       |
| Jan-17 | 7       | 98                                  | 16       |
| Feb-17 | 8       | 126                                 | 18       |
| Mar-17 | 10      | 106                                 | 3        |
| Apr-17 | 10      | 49                                  | 3        |
| May-17 | 10      | 80                                  | 5        |
| Jun-17 | 8       | 63                                  | 5        |
| Jul-17 | 9       | 58                                  | 5        |
| Aug-17 | 10      | 81                                  | 8        |
| Sep-17 | 12      | 81                                  | 10       |
| Oct-17 |         |                                     |          |
| Nov-17 |         |                                     |          |
| Dec-17 |         |                                     |          |
| Jan-18 |         |                                     |          |
| Feb-18 |         |                                     |          |
| Mar-18 |         |                                     |          |
| Apr-18 |         |                                     |          |
| May-18 |         |                                     |          |
| Jun-18 |         |                                     |          |