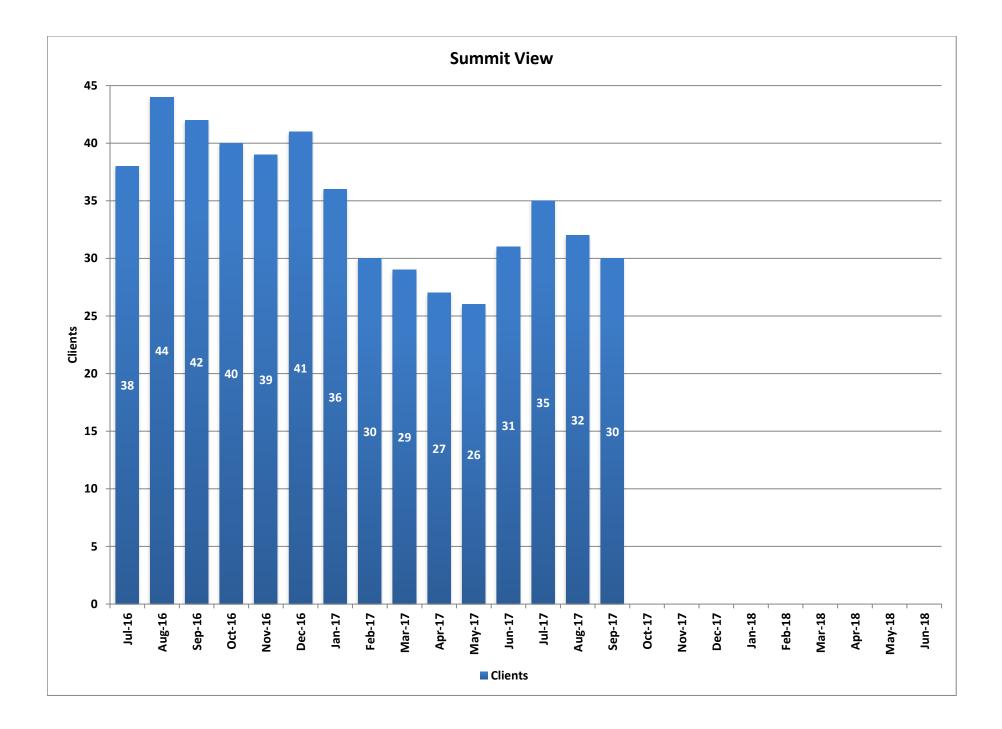

## **Summit View**

Summit View is a maximum security juvenile justice facility for males located in Las Vegas. Previously operated under contract with the Rite of Passage non-profit between December 2013 and March 2015, Summit View recently reopened as a state run facility in February 2016. The current bed capacity is 48 and staffing capacity is 40.

| Month  | Clients | Average<br>Length of Stay<br>(Months) |
|--------|---------|---------------------------------------|
| Jul-16 | 38      |                                       |
| Aug-16 | 44      | 6                                     |
| Sep-16 | 42      | 7                                     |
| Oct-16 | 40      | 7                                     |
| Nov-16 | 39      | 8                                     |
| Dec-16 | 41      | 7                                     |
| Jan-17 | 36      | 7                                     |
| Feb-17 | 30      | 7                                     |
| Mar-17 | 29      | 7                                     |
| Apr-17 | 27      | 8                                     |
| May-17 | 26      | 6                                     |
| Jun-17 | 31      | 7                                     |
| Jul-17 | 35      | 7                                     |
| Aug-17 | 32      | 7                                     |
| Sep-17 | 30      | 7                                     |
| Oct-17 |         |                                       |
| Nov-17 |         |                                       |
| Dec-17 |         |                                       |
| Jan-18 |         |                                       |
| Feb-18 |         |                                       |
| Mar-18 |         |                                       |
| Apr-18 |         |                                       |
| May-18 |         |                                       |
| Jun-18 |         |                                       |

| Fiscal Year Ave | erages  |                                          |
|-----------------|---------|------------------------------------------|
| Fiscal Year     | Clients | Average<br>Length of<br>Stay<br>(Months) |
| FY15            | 46      |                                          |
| FY16            | 19      |                                          |
| FY17            | 35      | 7                                        |
| FY18 YTD        | 32      | 7                                        |