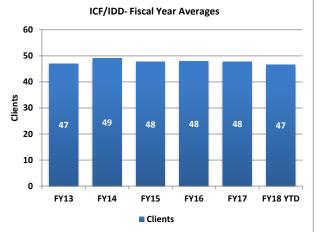

\*Data not reported

| Fiscal Year Ave | clients | Average<br>Length of<br>Stay<br>(Months) | Waitlist | Average<br>Days on<br>Waitlist |
|-----------------|---------|------------------------------------------|----------|--------------------------------|
| FY13            | 47      |                                          | 14       | 706                            |
| FY14            | 49      |                                          | 31       | 547                            |
| FY15            | 48      |                                          | 52       | 380                            |
| FY16            | 48      | 113                                      | 52       | 662                            |
| FY17            | 48      | 115                                      | 16       | 694                            |
| FY18 YTD        | 47      | 121                                      | 12       | 879                            |