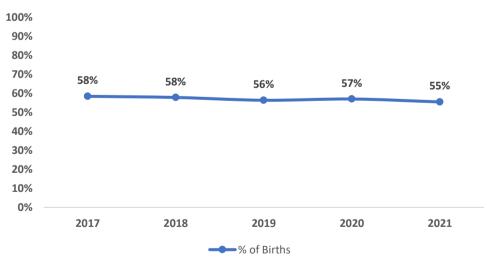

## Nevada Resident Births, State of Nevada and Nevada Medicaid including Nevada Check-Up

January 1, 2017 - December 31, 2021

| Calendar Year                                                                       | 2017                          | 2018                                 | 2019                                 | 2020                          | 2021                                  |
|-------------------------------------------------------------------------------------|-------------------------------|--------------------------------------|--------------------------------------|-------------------------------|---------------------------------------|
| State of Nevada                                                                     | 35,645                        | 35,542                               | 34,985                               | 33,590                        | 33,140                                |
| Nevada Medicaid                                                                     | 20,807                        | 20,535                               | 19,698                               | 19,133                        | 18,369                                |
| % of Births                                                                         | 58%                           | 58%                                  | 56%                                  | 57%                           | 55%                                   |
| Clark County                                                                        |                               |                                      |                                      |                               |                                       |
| Calendar Year                                                                       | 2017                          | 2018                                 | 2019                                 | 2020                          | 2021                                  |
| State of Nevada                                                                     | 26,819                        | 26,691                               | 26,210                               | 25,292                        | 24,956                                |
| Nevada Medicaid                                                                     | 16,026                        | 15,788                               | 15,266                               | 15,020                        | 14,555                                |
| % of Births                                                                         | 60%                           | 59%                                  | 58%                                  | 59%                           | 58%                                   |
|                                                                                     |                               |                                      |                                      |                               |                                       |
|                                                                                     |                               |                                      |                                      |                               |                                       |
| Washoe County                                                                       |                               |                                      |                                      |                               |                                       |
| Washoe County<br>Calendar Year                                                      | 2017                          | 2018                                 | 2019                                 | 2020                          | 2021                                  |
| •                                                                                   | <b>2017</b> 5,189             | <b>2018</b> 5,364                    | <b>2019</b> 5,197                    | <b>2020</b> 4,943             | <b>2021</b> 5,014                     |
| Calendar Year                                                                       |                               |                                      |                                      |                               |                                       |
| Calendar Year State of Nevada                                                       | 5,189                         | 5,364                                | 5,197                                | 4,943                         | 5,014                                 |
| Calendar Year<br>State of Nevada<br>Nevada Medicaid                                 | 5,189<br>2,488                | 5,364<br>2,604                       | 5,197<br>2,293                       | 4,943<br>2,143                | 5,014<br>2,010                        |
| Calendar Year<br>State of Nevada<br>Nevada Medicaid                                 | 5,189<br>2,488                | 5,364<br>2,604                       | 5,197<br>2,293                       | 4,943<br>2,143                | 5,014<br>2,010                        |
| Calendar Year State of Nevada Nevada Medicaid % of Births                           | 5,189<br>2,488                | 5,364<br>2,604                       | 5,197<br>2,293                       | 4,943<br>2,143                | 5,014<br>2,010                        |
| Calendar Year  State of Nevada Nevada Medicaid  % of Births  Rural Area             | 5,189<br>2,488<br><i>48%</i>  | 5,364<br>2,604<br><i>49%</i>         | 5,197<br>2,293<br>44%                | 4,943<br>2,143<br>43%         | 5,014<br>2,010<br>40%                 |
| Calendar Year State of Nevada Nevada Medicaid % of Births  Rural Area Calendar Year | 5,189<br>2,488<br>48%<br>2017 | 5,364<br>2,604<br>49%<br><b>2018</b> | 5,197<br>2,293<br>44%<br><b>2019</b> | 4,943<br>2,143<br>43%<br>2020 | 5,014<br>2,010<br>40%<br><b>20202</b> |

## Percentage of Nevada Births that are Medicaid

Medicaid births are determined using eligibity data. All Medicaid programs and Nevada Check-Up are included. If a baby was eligible for Medicaid on the day of birth, they were counted as a birth paid by Medicaid.